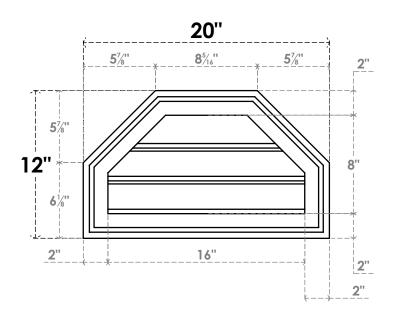

## GVPOT20X1202SF

20"W X 12"H OCTAGONAL TOP SURFACE MOUNT PVC GABLE VENT: FUNCTIONAL, W/ 2"W X 1-1/2"P BRICKMOULD FRAME

**VENTING AREA: 6.99 SQ IN** LOUVER HEIGHT: 2 5/8"

LOUVER QTY: 3

**FRONT** 

SIDE

1. INSTALLATION TO BE COMPLETED IN ACCORDANCE WITH MANUFACTURER'S SPECIFICATIONS. 2. DRAWING MAY NOT BE TO SCALE