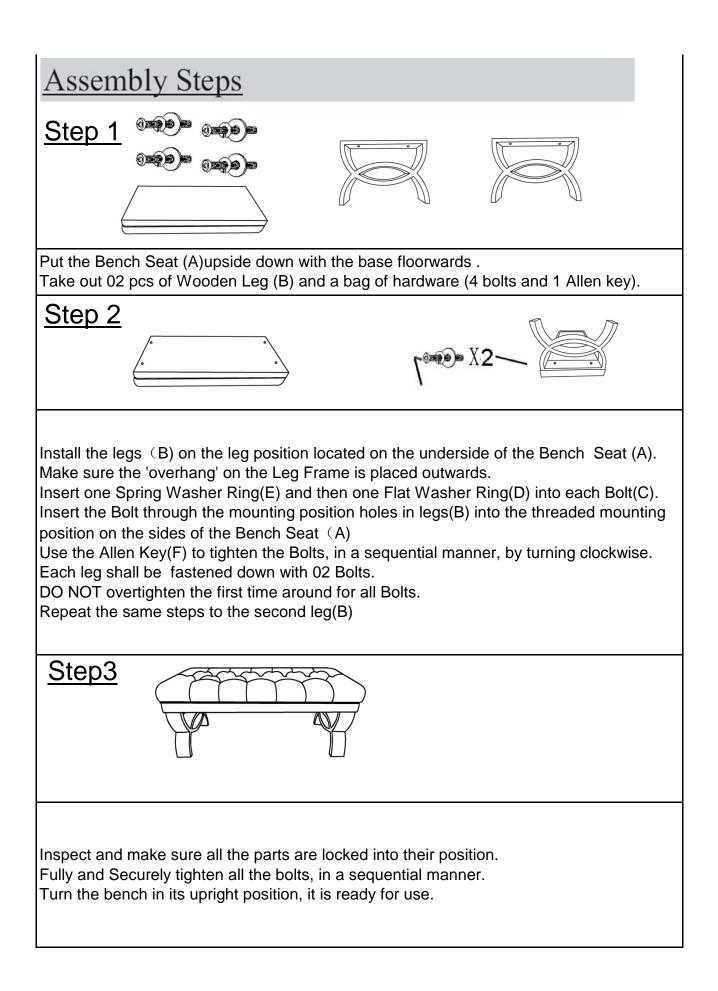

| Parts List |                                                                                                                                                        |                          |        |
|------------|--------------------------------------------------------------------------------------------------------------------------------------------------------|--------------------------|--------|
| Label      | Picture                                                                                                                                                | Description              | Qty    |
| A          |                                                                                                                                                        | Bench Seat               | 1      |
| В          |                                                                                                                                                        | Leg                      | 2      |
| Hardware   |                                                                                                                                                        |                          |        |
| Label      | Picture                                                                                                                                                | Description              | Qty    |
| С          |                                                                                                                                                        | Bolt Dia.M8X50mm<br>(L)  | 5      |
| D          |                                                                                                                                                        | Dia: 8MM                 | 5      |
| E          |                                                                                                                                                        | Dia: 22MM                | 5      |
| F          |                                                                                                                                                        | Allen Key                | 1      |
| Assem      | bly Preparation                                                                                                                                        | ·                        |        |
| Before Be  | eginning Assembly:                                                                                                                                     |                          |        |
|            | <ul> <li>Read instructions, co</li> <li>Have 2 adults on hand for a</li> <li>Do not assemble on flooring</li> <li>Assemble on a clean non-m</li> </ul> | ssembly-<br>g or carpet- | foam)- |

• Save all packaging until finished-

| Care & Maintenance   |                                                                                  |  |  |
|----------------------|----------------------------------------------------------------------------------|--|--|
| 0 555                | • Do not put hot items directly on furniture surface.                            |  |  |
|                      | • Do not clean furniture with harsh cleansers or polish.                         |  |  |
| ⊗ Ö                  | • Do not place furniture under direct sunlight.                                  |  |  |
| 0                    | • Do not place furniture near heating or cooling vents.                          |  |  |
| 0 L                  | ullet Do not write on furniture without a padded barrier to protect the surface. |  |  |
| ⊘ ⊖                  | • Do not place furniture outside. For indoor use only.                           |  |  |
| 0                    | • Not for commercial use. For residential use only.                              |  |  |
|                      | • Stains may be removed with mild soap solution and damp cloth.                  |  |  |
|                      | ● Dust and pick-up spills using a clean, non-colored, lint-free cloth.           |  |  |
| <ul> <li></li> </ul> |                                                                                  |  |  |