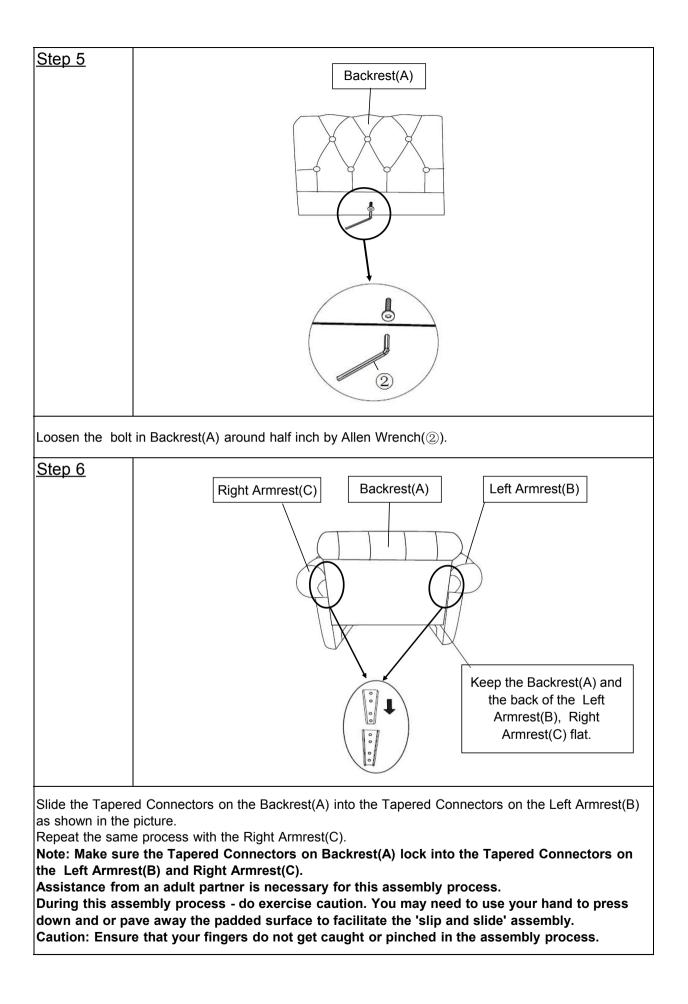

E:                                                                                                                                                                                                                                                                                                                                                            |          |                  |    |  |  |
| <ul> <li>-Please read the instruction from cover to cover in detail.Thanks.</li> <li>-Installed by at least two adults</li> <li>-To avoid damaging your furniture, Please don't assemble on flooring or carpet.</li> <li>-Please assemble on a clean non-marring surface, example for packing foam.</li> <li>-Saving all packaging until have finished.</li> </ul> |          |                  |    |  |  |













Note: The use of Plastic Washer((1)) are OPTIONAL and are especially useful to help alleviate slight wobbles. Some Legs may need more than one whilst some legs may not need any.