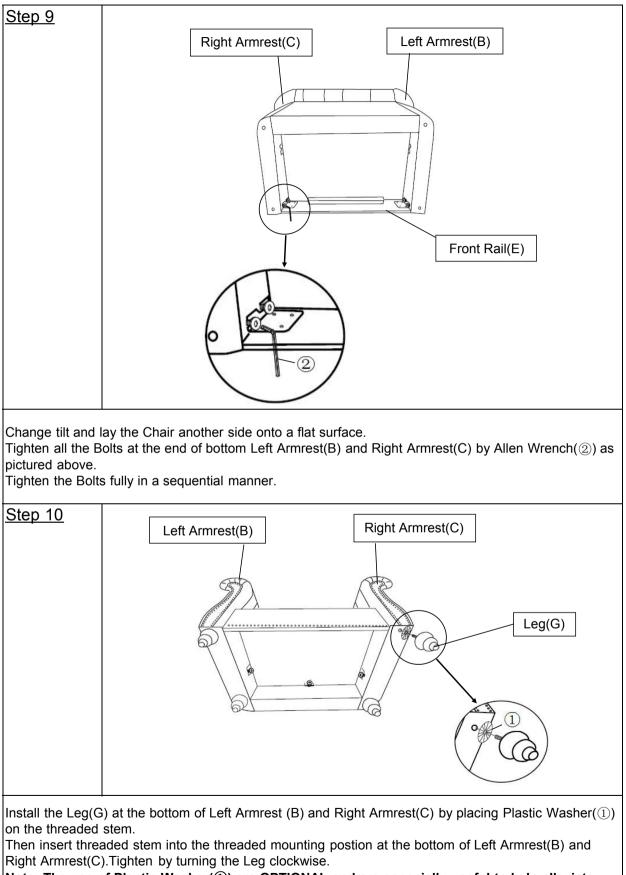

Note: The use of Plastic Washer((1)) are OPTIONAL and are especially useful to help alleviate slight wobbles. Some Legs may need more than one whilst some legs may not need any.