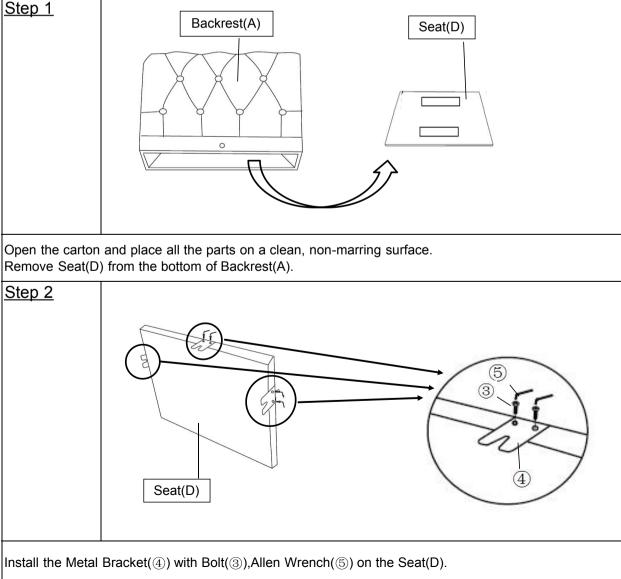

| Hardware                                                                                                                                                                                                                                                                                                                                                           |          |                  |    |  |  |
|--------------------------------------------------------------------------------------------------------------------------------------------------------------------------------------------------------------------------------------------------------------------------------------------------------------------------------------------------------------------|----------|------------------|----|--|--|
| (1)                                                                                                                                                                                                                                                                                                                                                                |          | Plastic Washer   | 7  |  |  |
| 2                                                                                                                                                                                                                                                                                                                                                                  |          | Allen Wrench     | 1  |  |  |
| 3                                                                                                                                                                                                                                                                                                                                                                  | (Jamme   | Bolt(M6*20mm)    | 7  |  |  |
| 4                                                                                                                                                                                                                                                                                                                                                                  |          | Metal Bracket    | 3  |  |  |
| 5                                                                                                                                                                                                                                                                                                                                                                  |          | Allen Wrench(S4) | 1  |  |  |
| Assembly Preparation                                                                                                                                                                                                                                                                                                                                               |          |                  |    |  |  |
| All Including:                                                                                                                                                                                                                                                                                                                                                     |          |                  |    |  |  |
|                                                                                                                                                                                                                                                                                                                                                                    | x1 x4 x1 | x7 x7 x3         | x1 |  |  |
| NOTICE:                                                                                                                                                                                                                                                                                                                                                            |          |                  |    |  |  |
| <ul> <li>-Please read the instruction from cover to cover in detail.Thanks.</li> <li>-Installed by at least two adults</li> <li>-To avoid damaging your furniture, Please don't assemble on flooring or carpet.</li> <li>-Please assemble on a clean non-marring surface, example for packing foam.</li> <li>-Saving all packaging until have finished.</li> </ul> |          |                  |    |  |  |

Note: The use of Plastic Washer((1)) are OPTIONAL and are especially useful to help alleviate slight wobbles. Some Legs may need more than one whilst some legs may not need any.