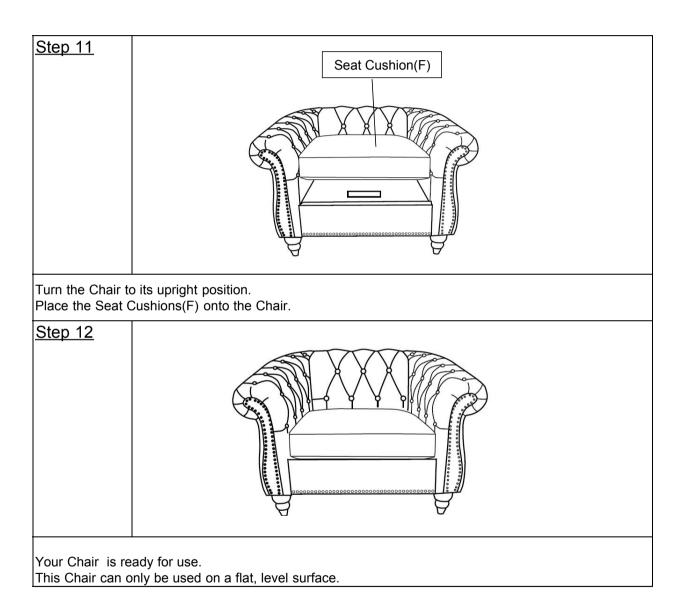

|          |                  |    |  |  |
| <ul> <li>-Please read the instruction from cover to cover in detail.Thanks.</li> <li>-Installed by at least two adults</li> <li>-To avoid damaging your furniture, Please don't assemble on flooring or carpet.</li> <li>-Please assemble on a clean non-marring surface, example for packing foam.</li> <li>-Saving all packaging until have finished.</li> </ul> |          |                  |    |  |  |













Note: The use of Plastic Washer((1)) are OPTIONAL and are especially useful to help alleviate slight wobbles. Some Legs may need more than one whilst some legs may not need any.