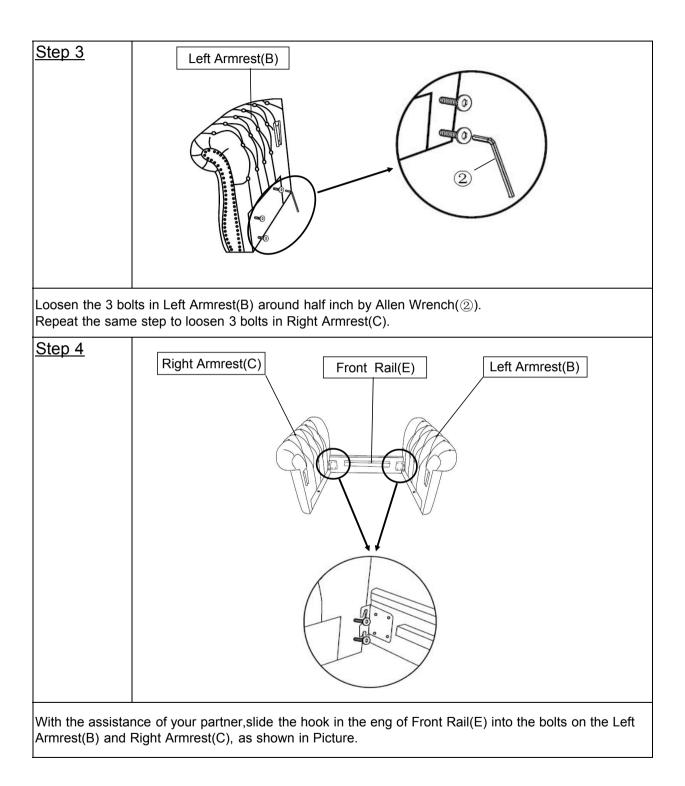

| Hardware                                                                                                                                                                                                                                                                                                                                                           |          |                  |    |  |  |
|--------------------------------------------------------------------------------------------------------------------------------------------------------------------------------------------------------------------------------------------------------------------------------------------------------------------------------------------------------------------|----------|------------------|----|--|--|
| (1)                                                                                                                                                                                                                                                                                                                                                                |          | Plastic Washer   | 7  |  |  |
| 2                                                                                                                                                                                                                                                                                                                                                                  |          | Allen Wrench     | 1  |  |  |
| 3                                                                                                                                                                                                                                                                                                                                                                  | (Jamme   | Bolt(M6*20mm)    | 7  |  |  |
| 4                                                                                                                                                                                                                                                                                                                                                                  |          | Metal Bracket    | 3  |  |  |
| 5                                                                                                                                                                                                                                                                                                                                                                  |          | Allen Wrench(S4) | 1  |  |  |
| Assembly Preparation                                                                                                                                                                                                                                                                                                                                               |          |                  |    |  |  |
| All Including:                                                                                                                                                                                                                                                                                                                                                     |          |                  |    |  |  |
|                                                                                                                                                                                                                                                                                                                                                                    | x1 x4 x1 | x7 x7 x3         | x1 |  |  |
| NOTICE:                                                                                                                                                                                                                                                                                                                                                            |          |                  |    |  |  |
| <ul> <li>-Please read the instruction from cover to cover in detail.Thanks.</li> <li>-Installed by at least two adults</li> <li>-To avoid damaging your furniture, Please don't assemble on flooring or carpet.</li> <li>-Please assemble on a clean non-marring surface, example for packing foam.</li> <li>-Saving all packaging until have finished.</li> </ul> |          |                  |    |  |  |