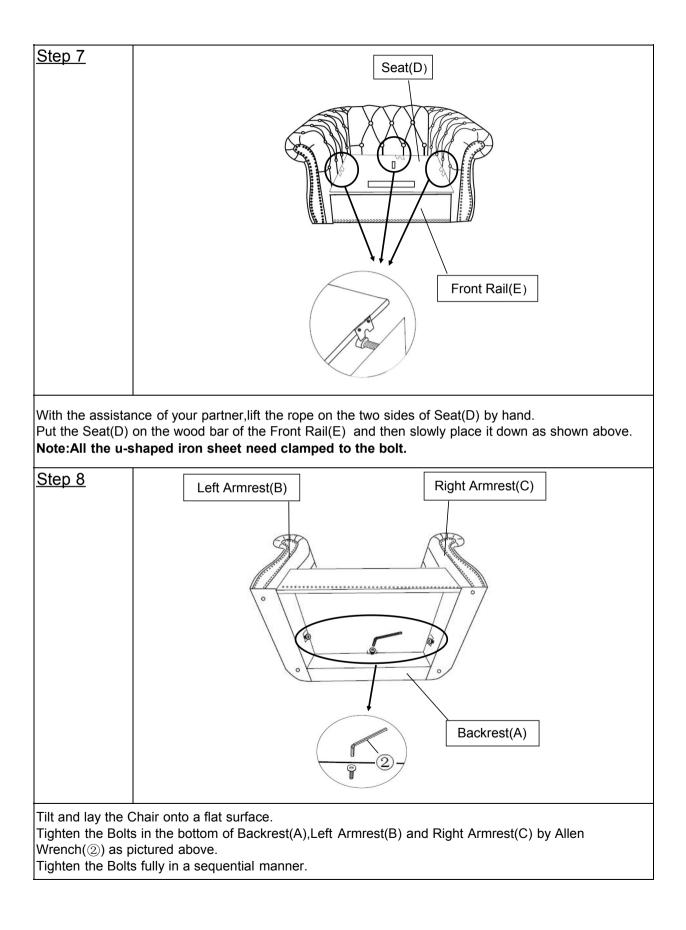

|          |                  |    |  |  |
| <ul> <li>-Please read the instruction from cover to cover in detail.Thanks.</li> <li>-Installed by at least two adults</li> <li>-To avoid damaging your furniture, Please don't assemble on flooring or carpet.</li> <li>-Please assemble on a clean non-marring surface, example for packing foam.</li> <li>-Saving all packaging until have finished.</li> </ul> |          |                  |    |  |  |













Note: The use of Plastic Washer((1)) are OPTIONAL and are especially useful to help alleviate slight wobbles. Some Legs may need more than one whilst some legs may not need any.