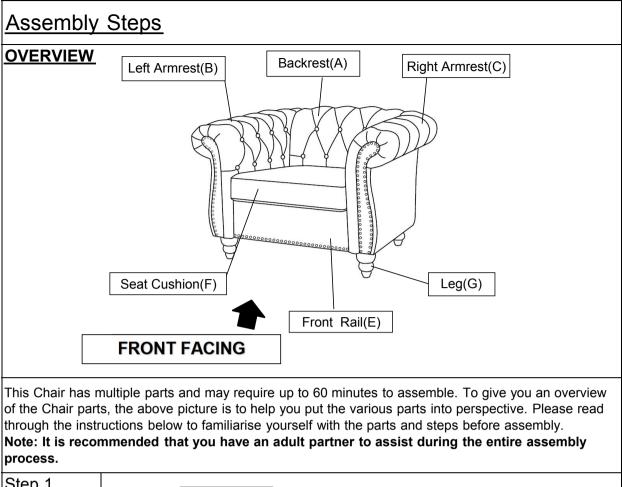

| Part List |         |               |           |  |
|-----------|---------|---------------|-----------|--|
| Label     | Picture | Description   | QTY (PCS) |  |
| A         |         | Backrest      | 1         |  |
| В         |         | Left Armrest  | 1         |  |
| С         |         | Right Armrest | 1         |  |
| D         |         | Seat          | 1         |  |
| E         | þ=====¢ | Front Rail    | 1         |  |
| F         |         | Seat Cushion  | 1         |  |
| G         | Ą       | Leg           | 4         |  |

| Hardware                                                                                                                                                                                                                                                                                                                                                           |          |                  |    |  |  |
|--------------------------------------------------------------------------------------------------------------------------------------------------------------------------------------------------------------------------------------------------------------------------------------------------------------------------------------------------------------------|----------|------------------|----|--|--|
| (1)                                                                                                                                                                                                                                                                                                                                                                |          | Plastic Washer   | 7  |  |  |
| 2                                                                                                                                                                                                                                                                                                                                                                  |          | Allen Wrench     | 1  |  |  |
| 3                                                                                                                                                                                                                                                                                                                                                                  | (Jamme   | Bolt(M6*20mm)    | 7  |  |  |
| 4                                                                                                                                                                                                                                                                                                                                                                  |          | Metal Bracket    | 3  |  |  |
| 5                                                                                                                                                                                                                                                                                                                                                                  |          | Allen Wrench(S4) | 1  |  |  |
| Assembly Preparation                                                                                                                                                                                                                                                                                                                                               |          |                  |    |  |  |
| All Including:                                                                                                                                                                                                                                                                                                                                                     |          |                  |    |  |  |
|                                                                                                                                                                                                                                                                                                                                                                    | x1 x4 x1 | x7 x7 x3         | x1 |  |  |
| NOTICE:                                                                                                                                                                                                                                                                                                                                                            |          |                  |    |  |  |
| <ul> <li>-Please read the instruction from cover to cover in detail.Thanks.</li> <li>-Installed by at least two adults</li> <li>-To avoid damaging your furniture, Please don't assemble on flooring or carpet.</li> <li>-Please assemble on a clean non-marring surface, example for packing foam.</li> <li>-Saving all packaging until have finished.</li> </ul> |          |                  |    |  |  |