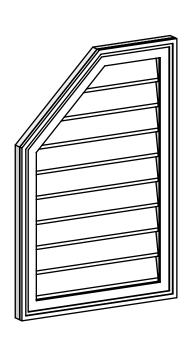

## GVPOL20X3002SN

20"W X 30"H HALF OCTAGON TOP LEFT SURFACE MOUNT PVC GABLE VENT: NON-FUNCTIONAL, W/ 2"W X 1-1/2"P BRICKMOULD FRAME

**FRONT** 

SIDE

LOUVER HEIGHT: 2 7/8" LOUVER QTY: 9

EKENA MILLWORK 2300 WEST MAIN ST. CLARKSVILLE, TX 75426 TOLL FREE: 866-607-0453 WWW.EKENAMILLWORK.COM