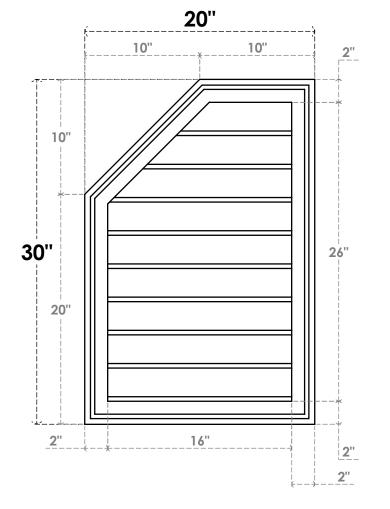

## GVPOL20X3002SN

20"W X 30"H HALF OCTAGON TOP LEFT SURFACE MOUNT PVC GABLE VENT: NON-FUNCTIONAL, W/ 2"W X 1-1/2"P BRICKMOULD FRAME

**FRONT** 

SIDE

LOUVER HEIGHT: 2 7/8" LOUVER QTY: 9

EKENA MILLWORK 2300 WEST MAIN ST. CLARKSVILLE, TX 75426 TOLL FREE: 866-607-0453 WWW.EKENAMILLWORK.COM