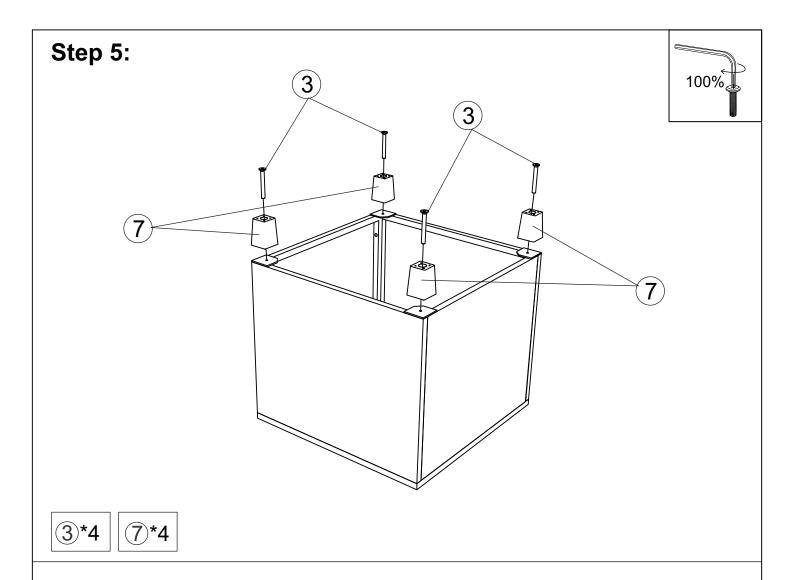

#### Notice:

- 1. 50% Tighten before fixing all screws, Allen wrench is recommended instead of an electric drill.
- 2. Place the item on a flat ground to adjust and make sure it remains stable.
- 3. Tighten up all screws with tools gradually.4. If the screws are not aligned with holes during assembly, please loosen all the other screws to 50% and continue the assembly process.
- 5. If the item is not stable, please loosen all the screws, adjust it on a flat ground and tighten up all screws again.
- 6. Note: If one or some screws are fully tightened during assembly, chances are the others will not be aligned with holes. In addition, all the holes are designed to be relatively larger to provide more space for the adjustment of the screws.

#### **HARDWARE:**

Bolt M6x40mm = 24 pcs

Bolt M6x35mm = 12 pcs

Bolt M6x55mm = 12 pcs

Washer = 56 pcs

Bolt M6x20 = 4 pcs

Air Lifter 250N = 2 pcs

Plastic legs = 12 pcs

Plastic washer 2mm = 4 pcs

Plastic washer 30mm = 8 pcs Nuts = 8 pcs

Allenkey = 2 pcs

Wrench = 1 pc

Peg = 4 pcs