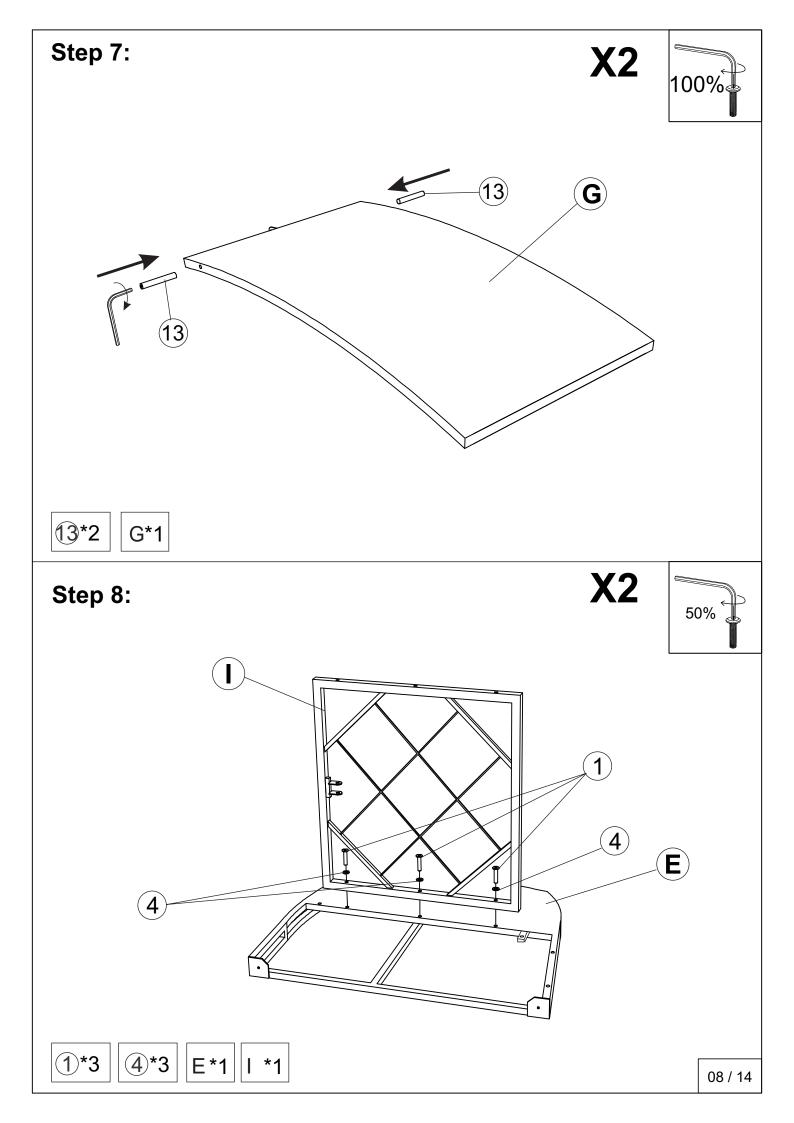

#### Notice:

- 1. 50% Tighten before fixing all screws, Allen wrench is recommended instead of an electric drill.
- 2. Place the item on a flat ground to adjust and make sure it remains stable.
- 3. Tighten up all screws with tools gradually.4. If the screws are not aligned with holes during assembly, please loosen all the other screws to 50% and continue the assembly process.
- 5. If the item is not stable, please loosen all the screws, adjust it on a flat ground and tighten up all screws again.
- 6. Note: If one or some screws are fully tightened during assembly, chances are the others will not be aligned with holes. In addition, all the holes are designed to be relatively larger to provide more space for the adjustment of the screws.