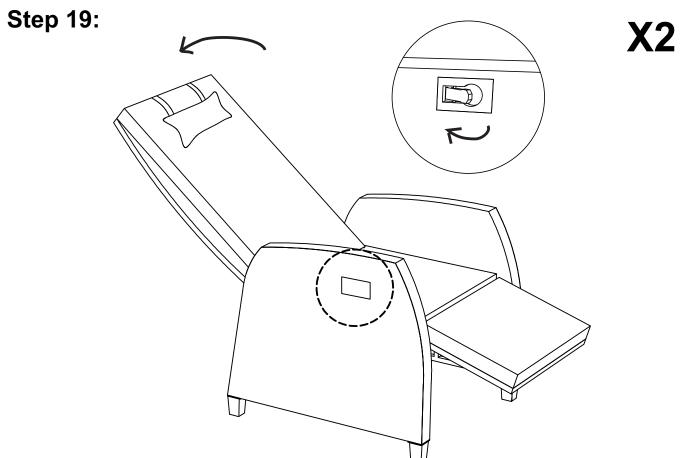

If the item is not stable, please loosen all the screws, adjust it on a flat ground and tighten up all screws again.
- 6. Note: If one or some screws are fully tightened during assembly, chances are the others will not be aligned with holes. In addition, all the holes are designed to be relatively larger to provide more space for the adjustment of the screws.





#### **HARDWARE:**

















Bolt M6x40mm = 24 pcs

Bolt M6x35mm = 12 pcs

Bolt M6x55mm = 12 pcs

Washer = 56 pcs

















Bolt M6x20 = 4 pcs

Air Lifter 250N = 2 pcs

Plastic legs = 12 pcs

Plastic washer 2mm = 4 pcs

















Plastic washer 30mm = 8 pcs Nuts = 8 pcs

Allenkey = 2 pcs

Wrench = 1 pc





Peg = 4 pcs

## **CARTON CONTENT:**

#### WF301791



### WF301792









# Step 6:



















Pull the swivel hinge to put the backrest down