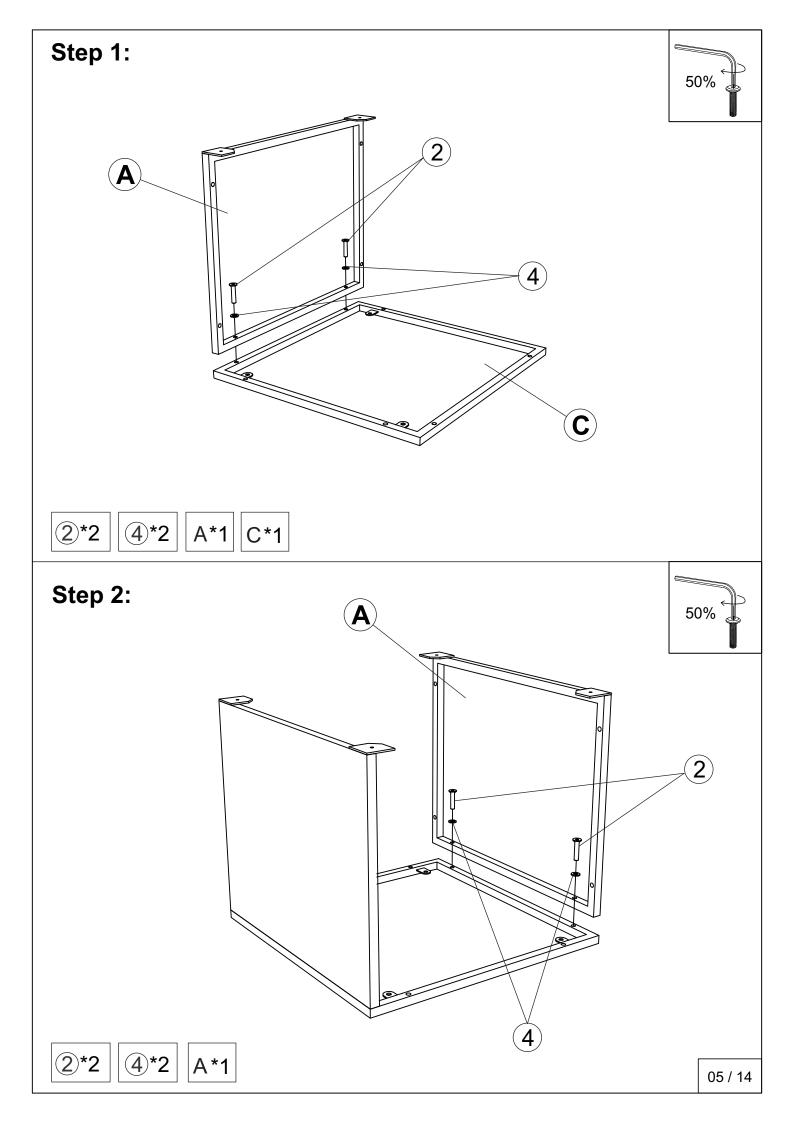

#### Notice:

- 1. 50% Tighten before fixing all screws, Allen wrench is recommended instead of an electric drill.
- 2. Place the item on a flat ground to adjust and make sure it remains stable.
- 3. Tighten up all screws with tools gradually.4. If the screws are not aligned with holes during assembly, please loosen all the other screws to 50% and continue the assembly process.
- 5. If the item is not stable, please loosen all the screws, adjust it on a flat ground and tighten up all screws again.
- 6. Note: If one or some screws are fully tightened during assembly, chances are the others will not be aligned with holes. In addition, all the holes are designed to be relatively larger to provide more space for the adjustment of the screws.

#### **HARDWARE:**

Bolt M6x40mm = 24 pcs

Bolt M6x35mm = 12 pcs

Bolt M6x55mm = 12 pcs

Washer = 56 pcs

Bolt M6x20 = 4 pcs

Air Lifter 250N = 2 pcs

Plastic legs = 12 pcs

Plastic washer 2mm = 4 pcs

Plastic washer 30mm = 8 pcs Nuts = 8 pcs

Allenkey = 2 pcs

Wrench = 1 pc

Peg = 4 pcs