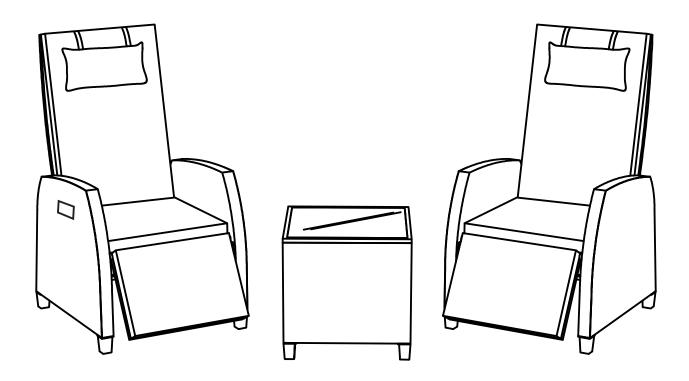

# **ASSEMBLY INSTRUCTION**

## **3PCS LOUNGE CHAIR**



WF301791; WF301792

#### Notice:

- 1. 50% Tighten before fixing all screws, Allen wrench is recommended instead of an electric drill.
- 2. Place the item on a flat ground to adjust and make sure it remains stable.
- 3. Tighten up all screws with tools gradually.4. If the screws are not aligned with holes during assembly, please loosen all the other screws to 50% and continue the assembly process.
- 5. If the item is not stable, please loosen all the screws, adjust it on a flat ground and tighten up all screws again.
- 6. Note: If one or some screws are fully tightened during assembly, chances are the others will not be aligned with holes. In addition, all the holes are designed to be relatively larger to provide more space for the adjustment of the screws.





#### **HARDWARE:**