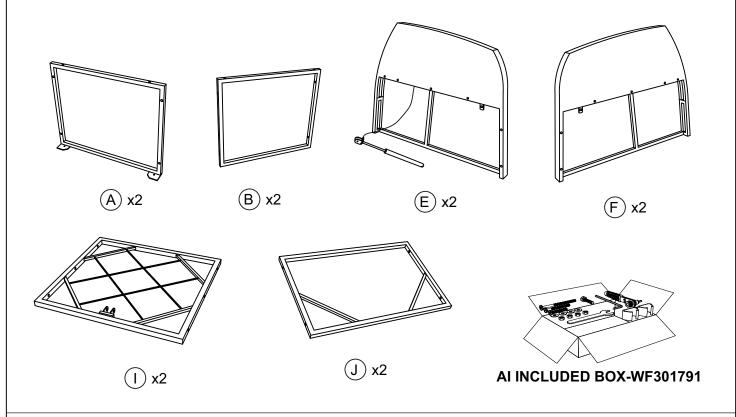

rews to 50% and continue the assembly process.
- 5. If the item is not stable, please loosen all the screws, adjust it on a flat ground and tighten up all screws again.
- 6. Note: If one or some screws are fully tightened during assembly, chances are the others will not be aligned with holes. In addition, all the holes are designed to be relatively larger to provide more space for the adjustment of the screws.





#### **HARDWARE:**

















Bolt M6x40mm = 24 pcs

Bolt M6x35mm = 12 pcs

Bolt M6x55mm = 12 pcs

Washer = 56 pcs

















Bolt M6x20 = 4 pcs

Air Lifter 250N = 2 pcs

Plastic legs = 12 pcs

Plastic washer 2mm = 4 pcs

















Plastic washer 30mm = 8 pcs Nuts = 8 pcs

Allenkey = 2 pcs

Wrench = 1 pc





Peg = 4 pcs

## **CARTON CONTENT:**

#### WF301791



### WF301792









# Step 6:



















Pull the swivel hinge to put the backrest down