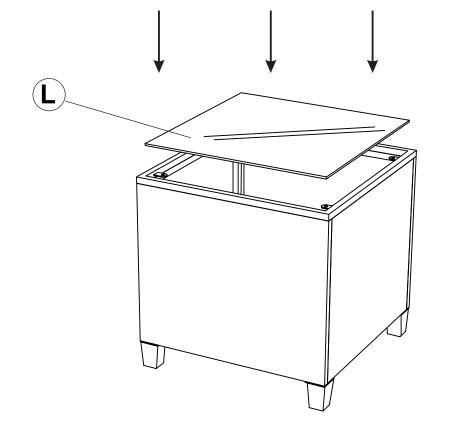

ly process.
- 5. If the item is not stable, please loosen all the screws, adjust it on a flat ground and tighten up all screws again.
- 6. Note: If one or some screws are fully tightened during assembly, chances are the others will not be aligned with holes. In addition, all the holes are designed to be relatively larger to provide more space for the adjustment of the screws.





#### **HARDWARE:**

















Bolt M6x40mm = 24 pcs

Bolt M6x35mm = 12 pcs

Bolt M6x55mm = 12 pcs

Washer = 56 pcs

















Bolt M6x20 = 4 pcs

Air Lifter 250N = 2 pcs

Plastic legs = 12 pcs

Plastic washer 2mm = 4 pcs

















Plastic washer 30mm = 8 pcs Nuts = 8 pcs

Allenkey = 2 pcs

Wrench = 1 pc





Peg = 4 pcs

## **CARTON CONTENT:**

#### WF301791



### WF301792









# Step 6:



















Pull the swivel hinge to put the backrest down