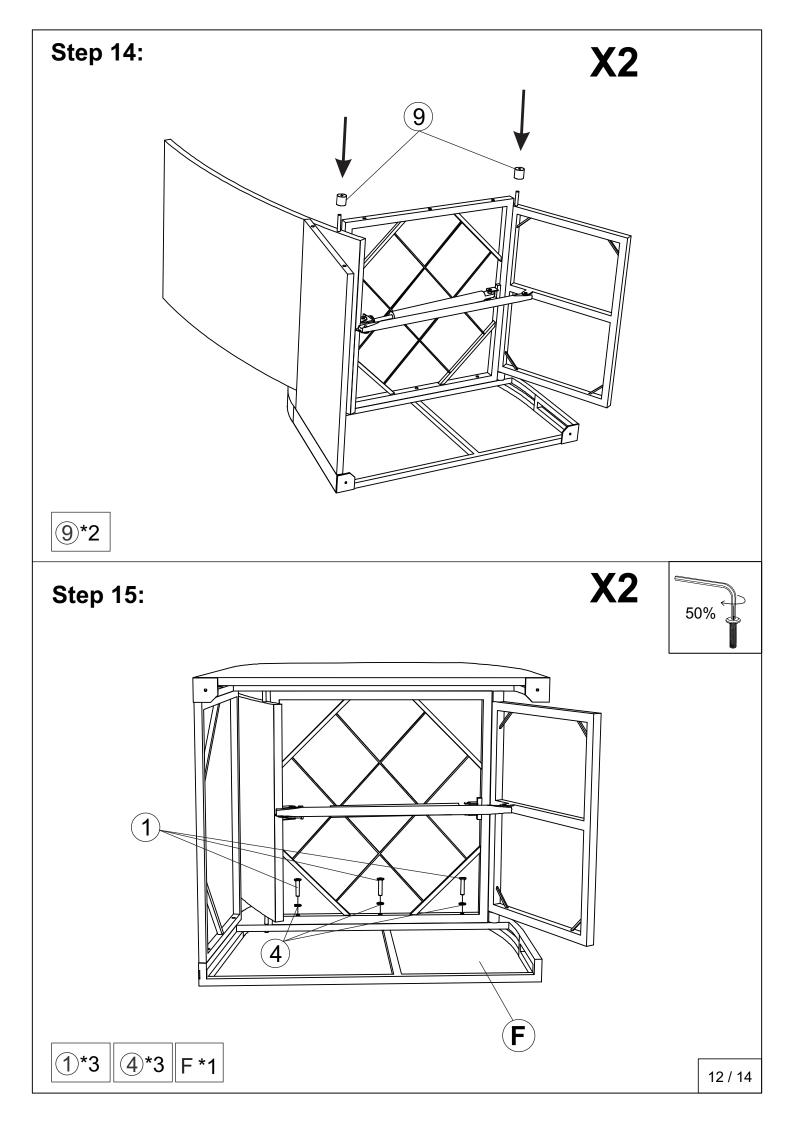

#### Notice:

- 1. 50% Tighten before fixing all screws, Allen wrench is recommended instead of an electric drill.
- 2. Place the item on a flat ground to adjust and make sure it remains stable.
- 3. Tighten up all screws with tools gradually.4. If the screws are not aligned with holes during assembly, please loosen all the other screws to 50% and continue the assembly process.
- 5. If the item is not stable, please loosen all the screws, adjust it on a flat ground and tighten up all screws again.
- 6. Note: If one or some screws are fully tightened during assembly, chances are the others will not be aligned with holes. In addition, all the holes are designed to be relatively larger to provide more space for the adjustment of the screws.