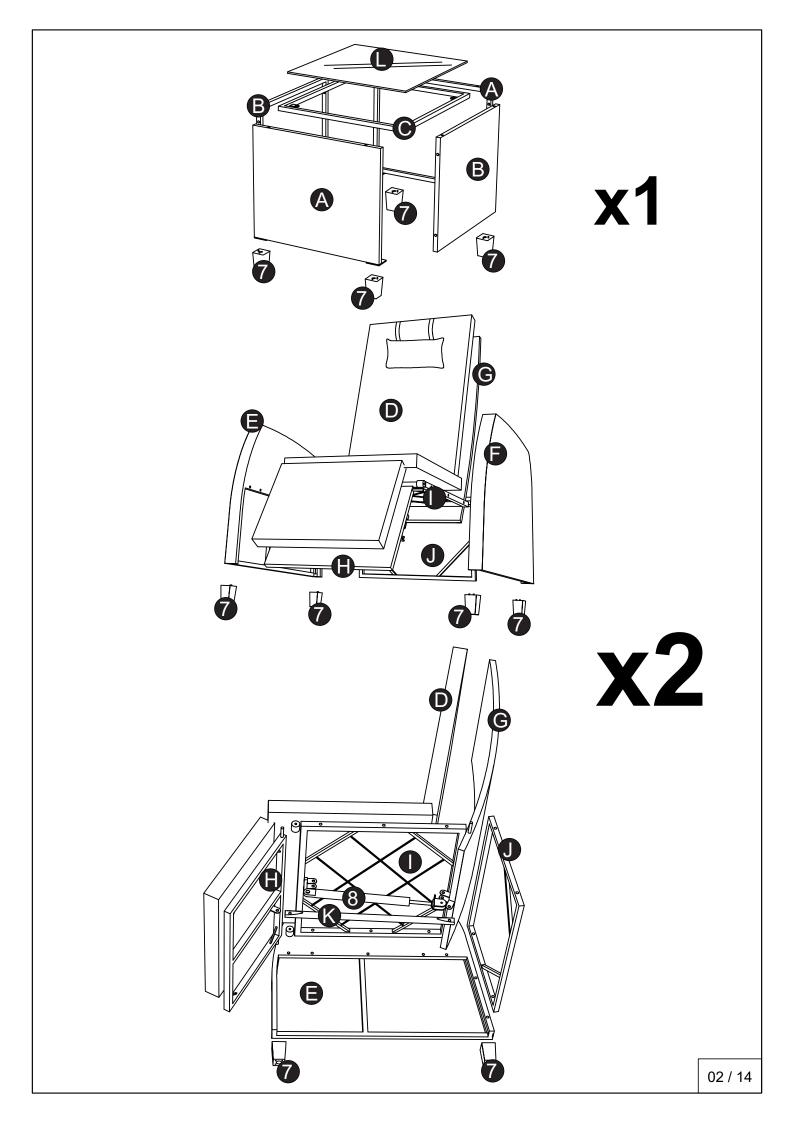

*

## **3PCS LOUNGE CHAIR**



WF301791; WF301792

#### Notice:

- 1. 50% Tighten before fixing all screws, Allen wrench is recommended instead of an electric drill.
- 2. Place the item on a flat ground to adjust and make sure it remains stable.
- 3. Tighten up all screws with tools gradually.4. If the screws are not aligned with holes during assembly, please loosen all the other screws to 50% and continue the assembly process.
- 5. If the item is not stable, please loosen all the screws, adjust it on a flat ground and tighten up all screws again.
- 6. Note: If one or some screws are fully tightened during assembly, chances are the others will not be aligned with holes. In addition, all the holes are designed to be relatively larger to provide more space for the adjustment of the screws.





#### **HARDWARE:**

















Bolt M6x40mm = 24 pcs

Bolt M6x35mm = 12 pcs

Bolt M6x55mm = 12 pcs

Washer = 56 pcs

















Bolt M6x20 = 4 pcs

Air Lifter 250N = 2 pcs

Plastic legs = 12 pcs

Plastic washer 2mm = 4 pcs

















Plastic washer 30mm = 8 pcs Nuts = 8 pcs

Allenkey = 2 pcs

Wrench = 1 pc





Peg = 4 pcs

## **CARTON CONTENT:**

#### WF301791



### WF301792









# Step 6:



















Pull the swivel hinge to put the backrest down