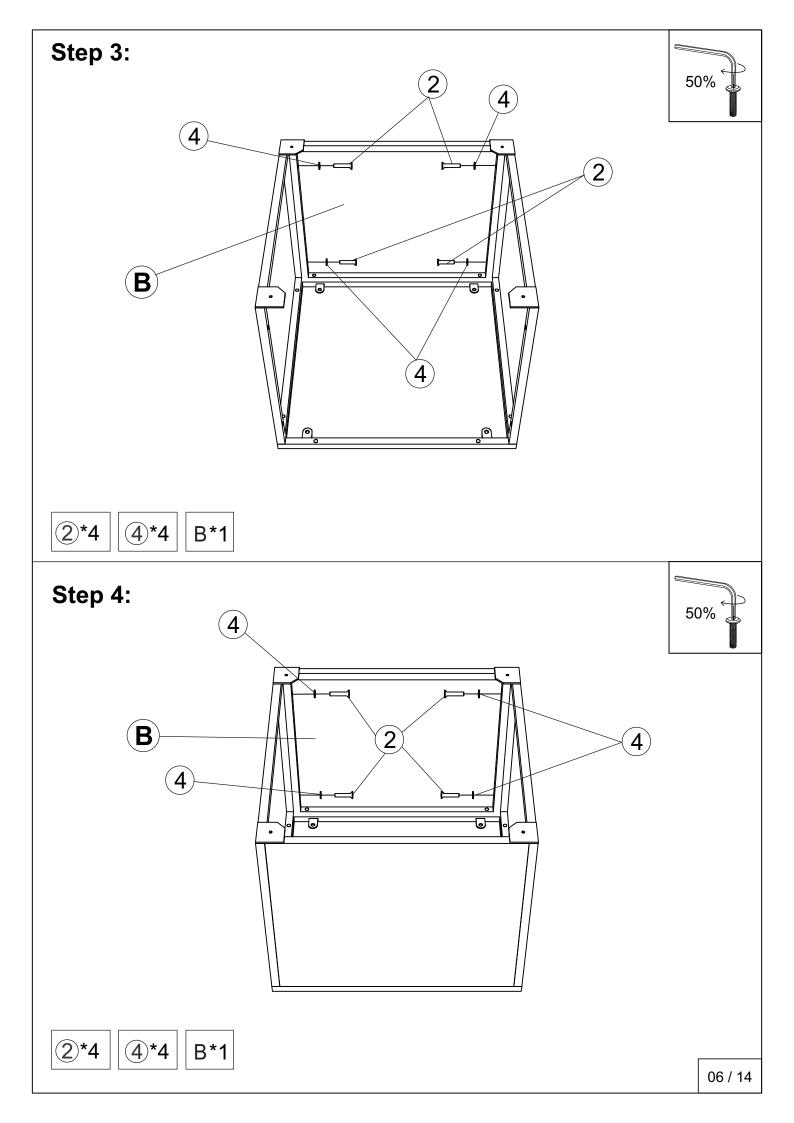

#### Notice:

- 1. 50% Tighten before fixing all screws, Allen wrench is recommended instead of an electric drill.
- 2. Place the item on a flat ground to adjust and make sure it remains stable.
- 3. Tighten up all screws with tools gradually.4. If the screws are not aligned with holes during assembly, please loosen all the other screws to 50% and continue the assembly process.
- 5. If the item is not stable, please loosen all the screws, adjust it on a flat ground and tighten up all screws again.
- 6. Note: If one or some screws are fully tightened during assembly, chances are the others will not be aligned with holes. In addition, all the holes are designed to be relatively larger to provide more space for the adjustment of the screws.

#### **HARDWARE:**

Bolt M6x40mm = 24 pcs

Bolt M6x35mm = 12 pcs

Bolt M6x55mm = 12 pcs

Washer = 56 pcs

Bolt M6x20 = 4 pcs

Air Lifter 250N = 2 pcs

Plastic legs = 12 pcs

Plastic washer 2mm = 4 pcs

Plastic washer 30mm = 8 pcs Nuts = 8 pcs

Allenkey = 2 pcs

Wrench = 1 pc

Peg = 4 pcs