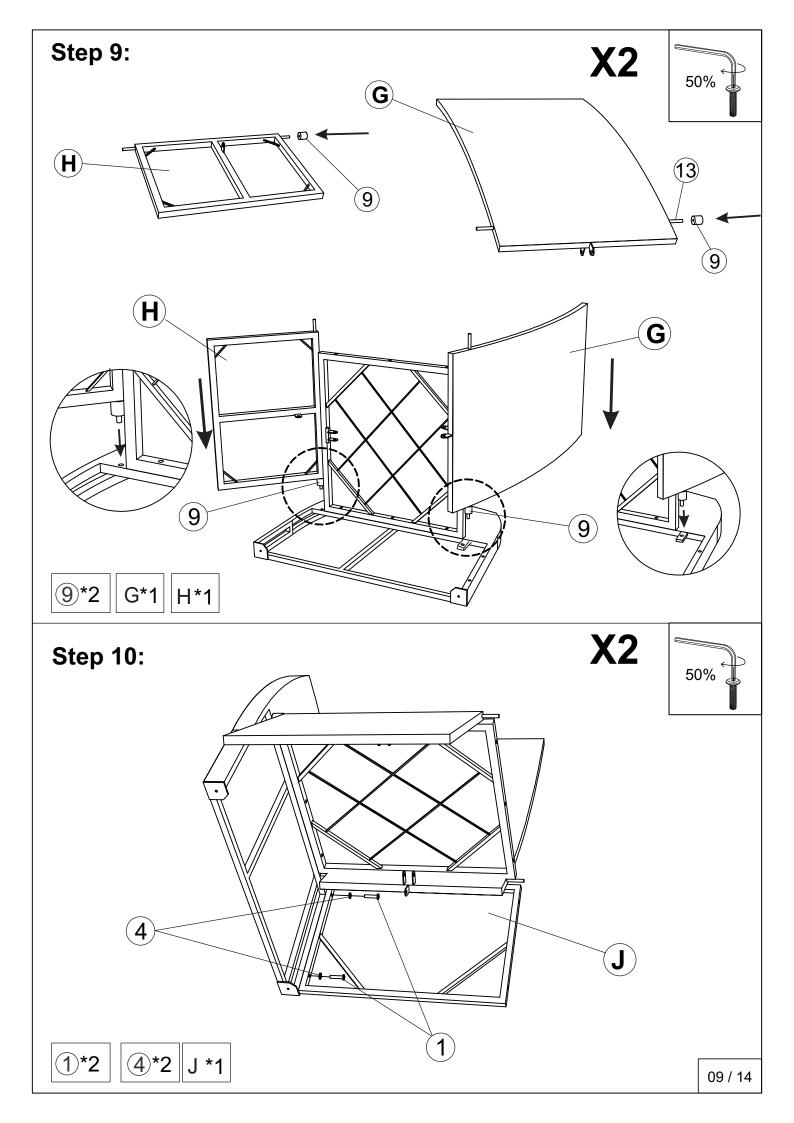

#### Notice:

- 1. 50% Tighten before fixing all screws, Allen wrench is recommended instead of an electric drill.
- 2. Place the item on a flat ground to adjust and make sure it remains stable.
- 3. Tighten up all screws with tools gradually.4. If the screws are not aligned with holes during assembly, please loosen all the other screws to 50% and continue the assembly process.
- 5. If the item is not stable, please loosen all the screws, adjust it on a flat ground and tighten up all screws again.
- 6. Note: If one or some screws are fully tightened during assembly, chances are the others will not be aligned with holes. In addition, all the holes are designed to be relatively larger to provide more space for the adjustment of the screws.