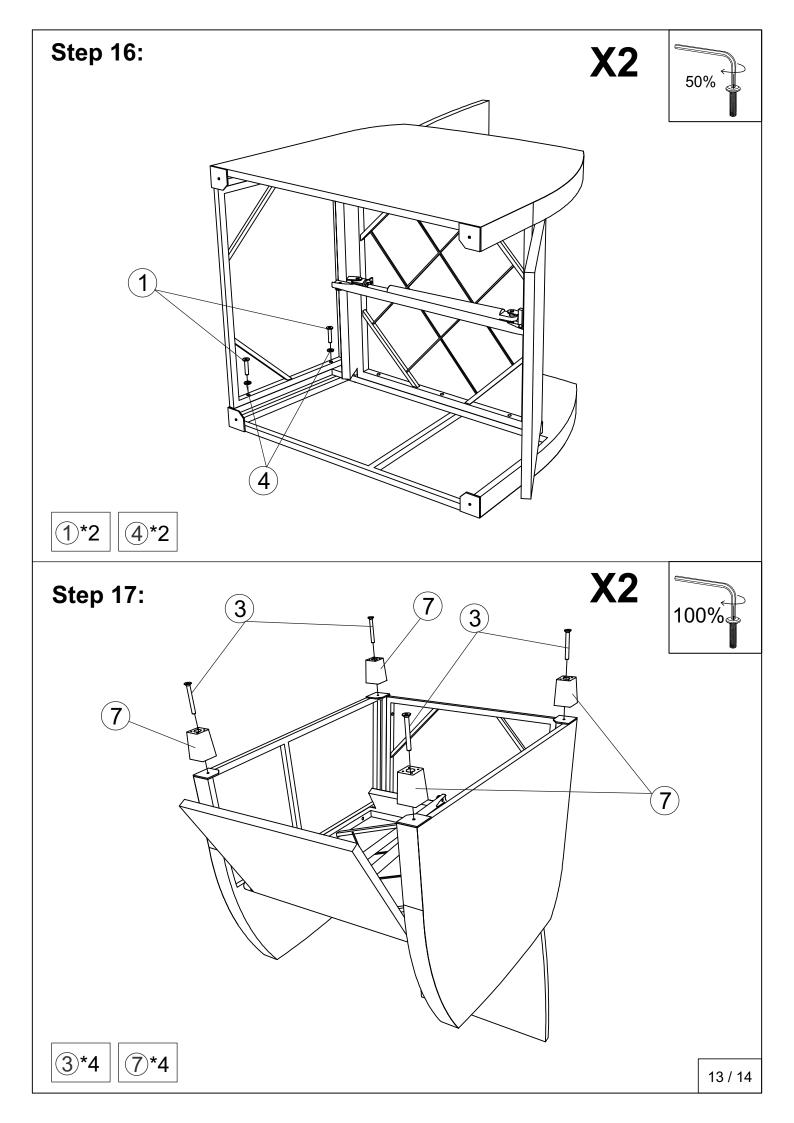

#### Notice:

- 1. 50% Tighten before fixing all screws, Allen wrench is recommended instead of an electric drill.
- 2. Place the item on a flat ground to adjust and make sure it remains stable.
- 3. Tighten up all screws with tools gradually.4. If the screws are not aligned with holes during assembly, please loosen all the other screws to 50% and continue the assembly process.
- 5. If the item is not stable, please loosen all the screws, adjust it on a flat ground and tighten up all screws again.
- 6. Note: If one or some screws are fully tightened during assembly, chances are the others will not be aligned with holes. In addition, all the holes are designed to be relatively larger to provide more space for the adjustment of the screws.