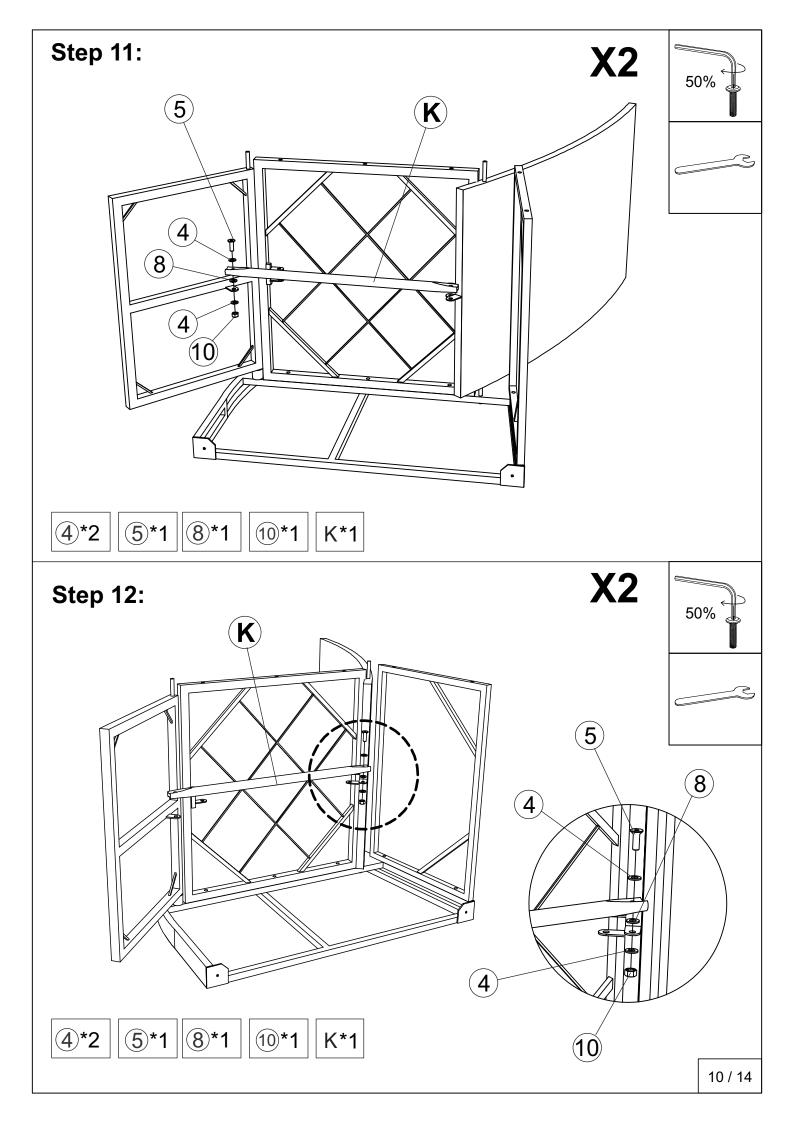

#### Notice:

- 1. 50% Tighten before fixing all screws, Allen wrench is recommended instead of an electric drill.
- 2. Place the item on a flat ground to adjust and make sure it remains stable.
- 3. Tighten up all screws with tools gradually.4. If the screws are not aligned with holes during assembly, please loosen all the other screws to 50% and continue the assembly process.
- 5. If the item is not stable, please loosen all the screws, adjust it on a flat ground and tighten up all screws again.
- 6. Note: If one or some screws are fully tightened during assembly, chances are the others will not be aligned with holes. In addition, all the holes are designed to be relatively larger to provide more space for the adjustment of the screws.