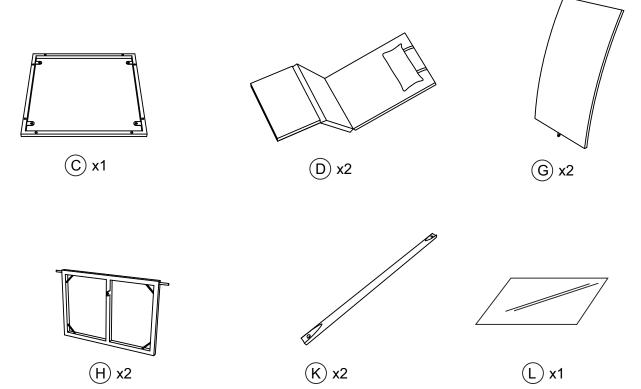

continue the assembly process.
- 5. If the item is not stable, please loosen all the screws, adjust it on a flat ground and tighten up all screws again.
- 6. Note: If one or some screws are fully tightened during assembly, chances are the others will not be aligned with holes. In addition, all the holes are designed to be relatively larger to provide more space for the adjustment of the screws.





#### **HARDWARE:**

















Bolt M6x40mm = 24 pcs

Bolt M6x35mm = 12 pcs

Bolt M6x55mm = 12 pcs

Washer = 56 pcs

















Bolt M6x20 = 4 pcs

Air Lifter 250N = 2 pcs

Plastic legs = 12 pcs

Plastic washer 2mm = 4 pcs

















Plastic washer 30mm = 8 pcs Nuts = 8 pcs

Allenkey = 2 pcs

Wrench = 1 pc





Peg = 4 pcs

## **CARTON CONTENT:**

#### WF301791



### WF301792









# Step 6:



















Pull the swivel hinge to put the backrest down