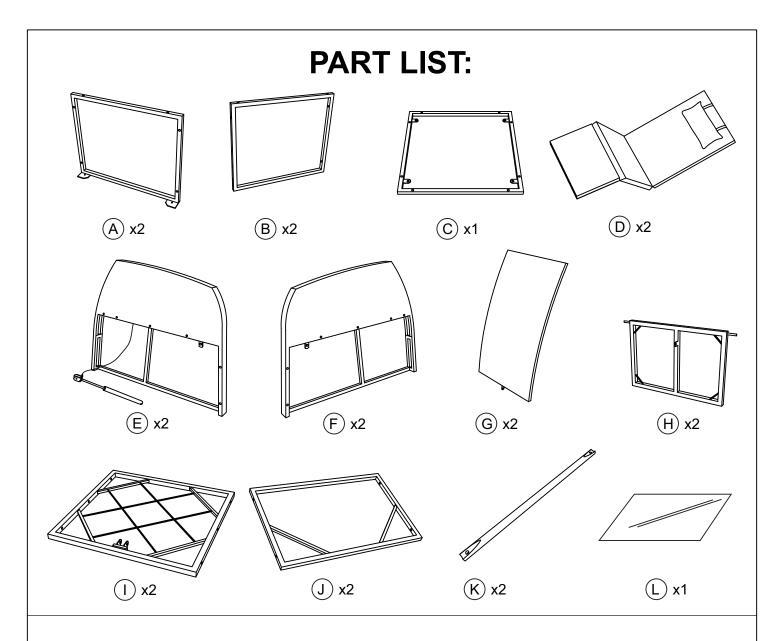

## **3PCS LOUNGE CHAIR**



WF301791; WF301792

#### Notice:

- 1. 50% Tighten before fixing all screws, Allen wrench is recommended instead of an electric drill.
- 2. Place the item on a flat ground to adjust and make sure it remains stable.
- 3. Tighten up all screws with tools gradually.4. If the screws are not aligned with holes during assembly, please loosen all the other screws to 50% and continue the assembly process.
- 5. If the item is not stable, please loosen all the screws, adjust it on a flat ground and tighten up all screws again.
- 6. Note: If one or some screws are fully tightened during assembly, chances are the others will not be aligned with holes. In addition, all the holes are designed to be relatively larger to provide more space for the adjustment of the screws.





#### **HARDWARE:**

















Bolt M6x40mm = 24 pcs

Bolt M6x35mm = 12 pcs

Bolt M6x55mm = 12 pcs

Washer = 56 pcs

















Bolt M6x20 = 4 pcs

Air Lifter 250N = 2 pcs

Plastic legs = 12 pcs

Plastic washer 2mm = 4 pcs

















Plastic washer 30mm = 8 pcs Nuts = 8 pcs

Allenkey = 2 pcs

Wrench = 1 pc





Peg = 4 pcs

## **CARTON CONTENT:**

#### WF301791



### WF301792









# Step 6:



















Pull the swivel hinge to put the backrest down