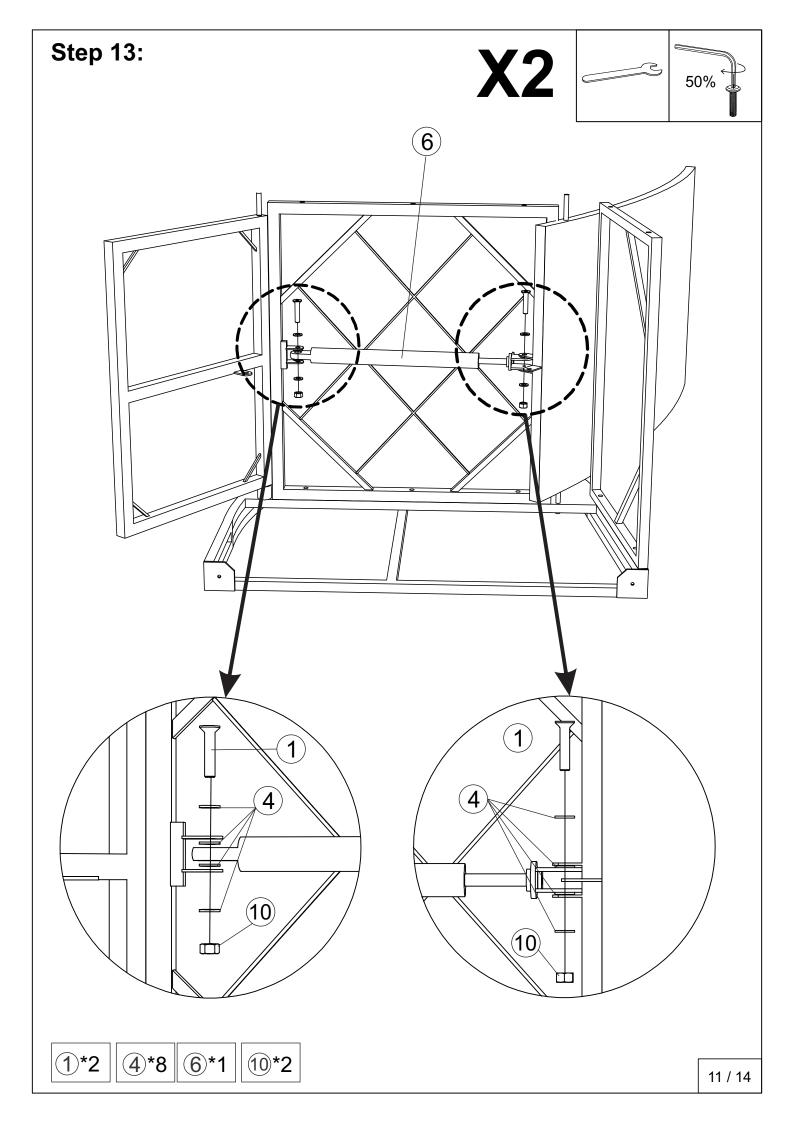

#### Notice:

- 1. 50% Tighten before fixing all screws, Allen wrench is recommended instead of an electric drill.
- 2. Place the item on a flat ground to adjust and make sure it remains stable.
- 3. Tighten up all screws with tools gradually.4. If the screws are not aligned with holes during assembly, please loosen all the other screws to 50% and continue the assembly process.
- 5. If the item is not stable, please loosen all the screws, adjust it on a flat ground and tighten up all screws again.
- 6. Note: If one or some screws are fully tightened during assembly, chances are the others will not be aligned with holes. In addition, all the holes are designed to be relatively larger to provide more space for the adjustment of the screws.