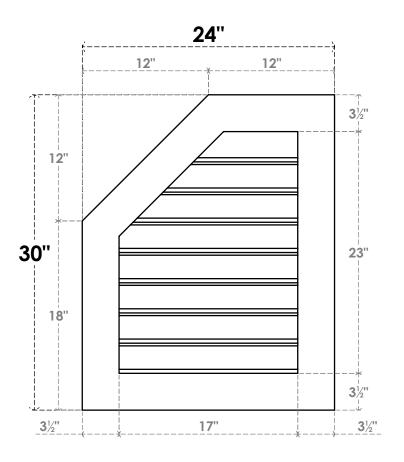

## GVPOL24X3001SF

24"W X 30"H HALF OCTAGON TOP LEFT SURFACE MOUNT PVC GABLE VENT: FUNCTIONAL, W/ 3-1/2"W X 1"P STANDARD FRAME

**FRONT** 

SIDE

**VENTING AREA: 26.6 SQ IN** LOUVER HEIGHT: 2 7/8" LOUVER QTY: 8