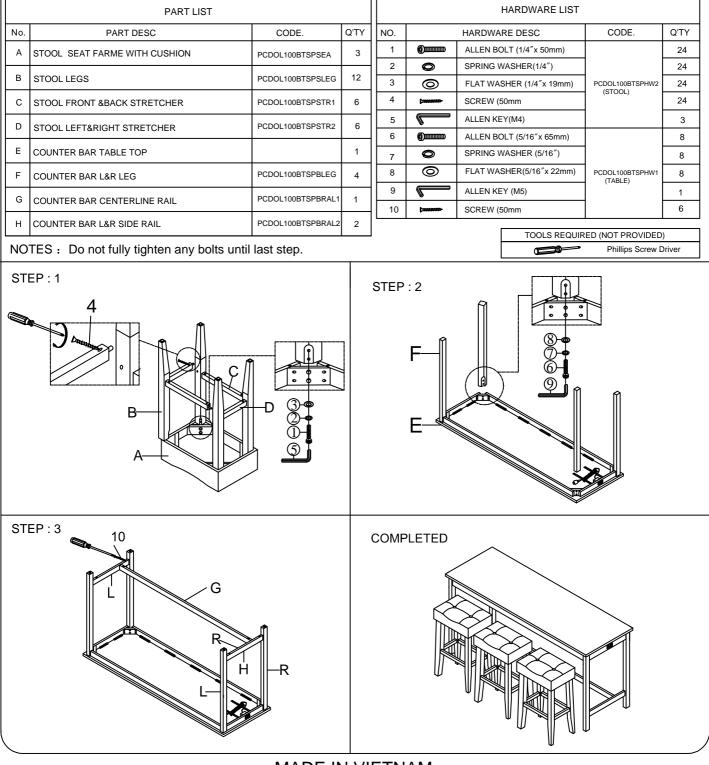

## Assembly Instruction for BAR TABLE SINGLE PACK (TABLE + 3 STOOLS)

Caution: Please read instructions thoroughly before unpacking assembly parts.Sharp,exposed staple tips can cause injury,therefore,for your protection,please remove any exposed staples used in packing.

- 1. We recommend that you should assemble this product with the assistance of another person; this will make assembly easier, and will help to eliminate damage to the product or injury to persons during assembly.
- 2. Be sure to check all packing materials carefully for small parts that may have come loose inside the carton during shipment.
- 3. Please do not over tighten screws or bolts.
- 4. Please Put all parts on a non-abrasive floor before assembly, and follow the assembly steps to assemble your newly purchased product correctly and efficiently.