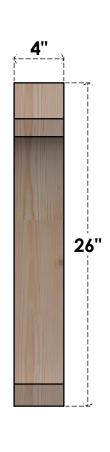

## BRC04X20X26LEC00RDF

4"W X 20"D X 26"H LEGACY ROUGH SAWN BRACE, DOUGLAS FIR

SIDE

## **FRONT**

**EKENA MILLWORK** 2300 WEST MAIN ST. CLARKSVILLE, TX 75426 TOLL FREE: 866-607-0453 WWW.EKENAMILLWORK.COM