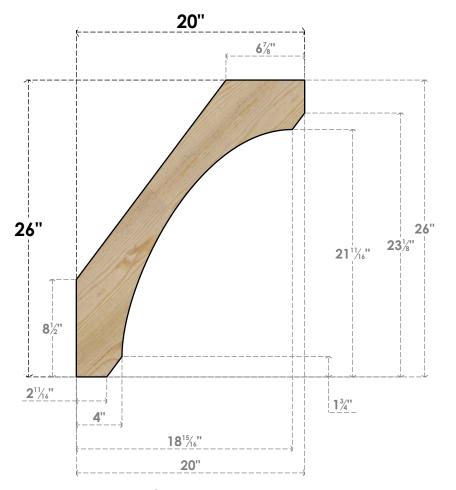

## BRC04X20X26LEC00RDF

4"W X 20"D X 26"H LEGACY ROUGH SAWN BRACE, DOUGLAS FIR

SIDE

## **NOTES**

- 1. INSTALLATION TO BE COMPLETED IN ACCORDANCE WITH MANUFACTURER'S SPECIFICATIONS.
  2. DRAWING MAY NOT BE TO SCALE
- 3. THIS DRAWING IS INTENDED FOR DESIGN AND PLANNING PURPOSES ONLY.
- 4. ALL INFORMATION CONTAINED HEREIN WAS CURRENT AT THE TIME OF DEVELOPMENT BUT MUST BE REVIEWED AND APPROVED BY THE PRODUCT MANUFACTURER TO BE CONSIDERED ACCURATE.
- 5. PRODUCTS ARE NOT KILN DRIED. THIS ITEM IS UNIQUE AND WILL CONTAIN THE NATURAL VARIATIONS THAT THE WOOD SPECIES OFFERS. THIS MAY RESULT IN VARIATIONS UP TO 1/4"