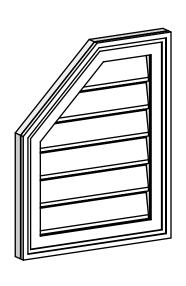

## GVPOL16X2002SF

16"W X 20"H HALF OCTAGON TOP LEFT SURFACE MOUNT PVC GABLE VENT: FUNCTIONAL, W/ 2"W X 1-1/2"P BRICKMOULD FRAME

**VENTING AREA: 13.59 SQ IN** LOUVER HEIGHT: 2 5/8" LOUVER QTY: 6

**FRONT** 

SIDE

EKENA MILLWORK 2300 WEST MAIN ST. CLARKSVILLE, TX 75426 TOLL FREE: 866-607-0453 WWW.EKENAMILLWORK.COM

1. INSTALLATION TO BE COMPLETED IN ACCORDANCE WITH MANUFACTURER'S SPECIFICATIONS.
2. DRAWING MAY NOT BE TO SCALE