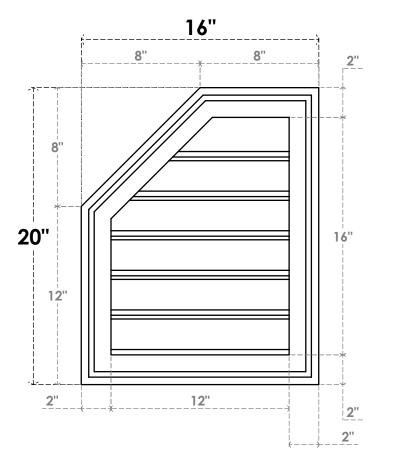

## GVPOL16X2002SF

16"W X 20"H HALF OCTAGON TOP LEFT SURFACE MOUNT PVC GABLE VENT: FUNCTIONAL, W/ 2"W X 1-1/2"P BRICKMOULD FRAME

**VENTING AREA: 13.59 SQ IN** LOUVER HEIGHT: 2 5/8" LOUVER QTY: 6

**FRONT** 