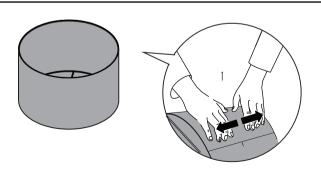

### **ASSEMBLY INSTRUCTIONS**

Before assembly, check the packing listing to make sure all parts are present;

1

- 1. Assemble the lampshade part as shown in the diagram.
- 2. Screw the A-B-C-D-E-F parts together clockwise in turn as shown, and gently pull out the excess power cord from the bottom of the lamp base (A).
- 3.Unscrew the socket ring (J), then place the shade (G、H、I) on the socket and screw the socket ring (J) to fix the shade.