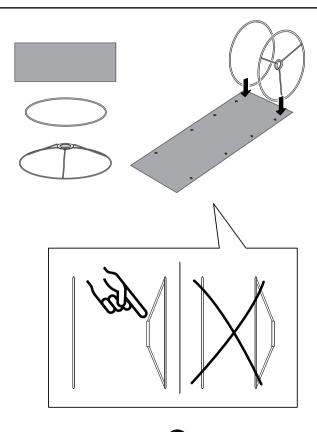

### **ASSEMBLY INSTRUCTIONS**

Before assembly, check the packing listing to make sure all parts are present;

1

- 1. Assemble the lampshade part as shown in the diagram.
- 2. Screw the A-B-C-D-E-F parts together clockwise in turn as shown, and gently pull out the excess power cord from the bottom of the lamp base (A).
- 3.Unscrew the socket ring (J), then place the shade (G、H、I) on the socket and screw the socket ring (J) to fix the shade.