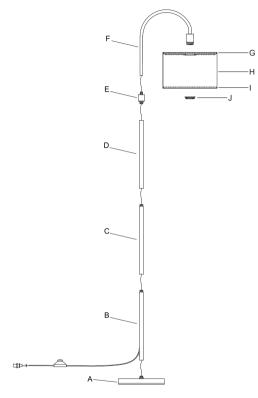

### **ASSEMBLY INSTRUCTIONS**

Before assembly, check the packing listing to make sure all parts are present;

1

- 1. Assemble the lampshade part as shown in the diagram.
- 2. Screw the A-B-C-D-E-F parts together clockwise in turn as shown, and gently pull out the excess power cord from the bottom of the lamp base (A).
- 3.Unscrew the socket ring (J), then place the shade (G、H、I) on the socket and screw the socket ring (J) to fix the shade.