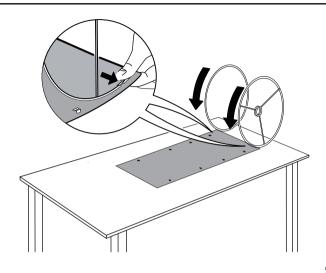

### **ASSEMBLY INSTRUCTIONS**

Before assembly, check the packing listing to make sure all parts are present;

1

- 1. Assemble the lampshade part as shown in the diagram.
- 2. Screw the A-B-C-D-E-F parts together clockwise in turn as shown, and gently pull out the excess power cord from the bottom of the lamp base (A).
- 3.Unscrew the socket ring (J), then place the shade (G、H、I) on the socket and screw the socket ring (J) to fix the shade.