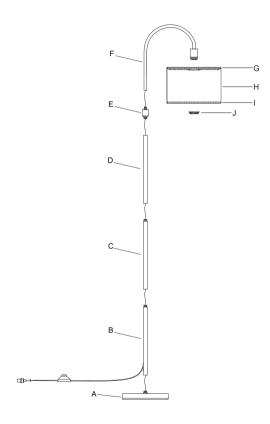

## Packing List:

### **ASSEMBLY INSTRUCTIONS**

Before assembly, check the packing listing to make sure all parts are present;

1

- 1. Assemble the lampshade part as shown in the diagram.
- 2. Screw the A-B-C-D-E-F parts together clockwise in turn as shown, and gently pull out the excess power cord from the bottom of the lamp base (A).
- 3.Unscrew the socket ring (J), then place the shade (G、H、I) on the socket and screw the socket ring (J) to fix the shade.