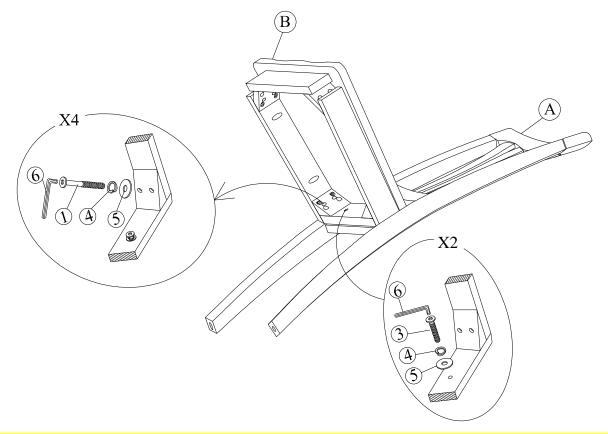

# STEP 1

Attach frame (B) to the back (A) by using bolts (3) and (1) and washers (4) and (5). Tighten with Allen Key (6).

Note: DO NOT tighten any of the bolts, until the chair is assembled, then put on a flat level surface to make sure the chair is level and then tighten the bolts.