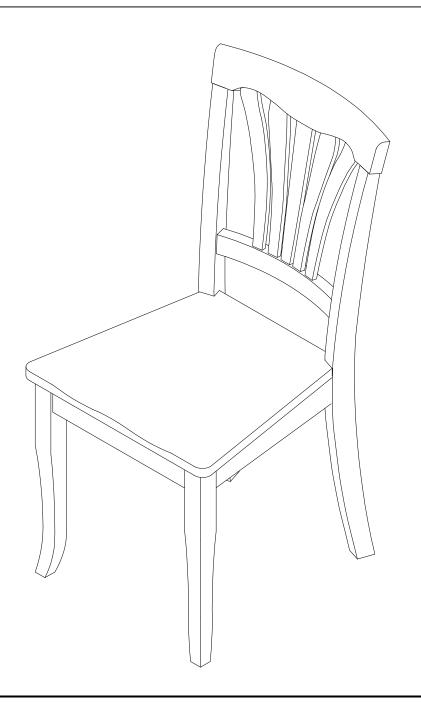

## **ASSEMBLY INSTRUCTIONS**

Description : CHAIR WITH WOOD SEAT

Dimension : 18"Wx22"Dx36"3/4H

Cube Size : 38.9"x18.6"x10.6" NW: 30.8 LBS

GW: 35.2 LBS

CHAIR WITH WOOD SEAT