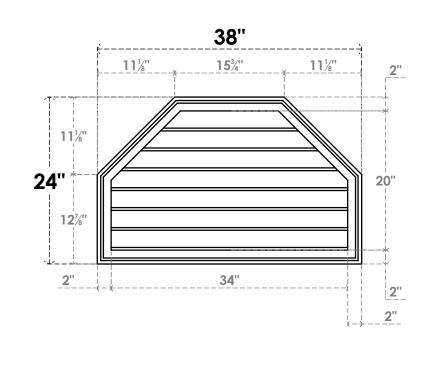

## GVPOT38X2402SN

38"W X 24"H OCTAGONAL TOP SURFACE MOUNT PVC GABLE VENT: NON-FUNCTIONAL, W/ 2"W X 1-1/2"P BRICKMOULD FRAME

24"

**1**½"

FRONT

LOUVER HEIGHT: 27/8" LOUVER QTY: 7

TOLL FREE: 866-607-0453 WWW.EKENAMILLWORK.COM