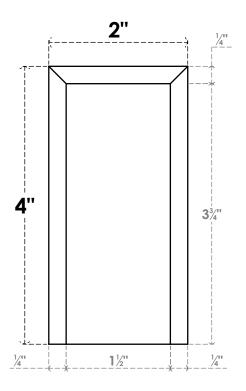

## PBP020X040X050FOS01

2"W X 4"H X 1/2"P STANDARD FOSTER PLINTH BLOCK WITH BEVELED EDGE, ARCHITECTURAL GRADE PVC

**FRONT** 

## SIDE

EKENA MILLWORK 2300 WEST MAIN ST. CLARKSVILLE, TX 75426 TOLL FREE: 866-607-0453 WWW.EKENAMILLWORK.COM