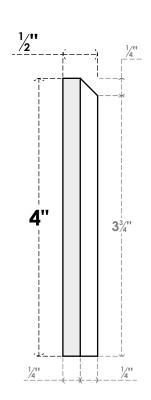

## PBP020X040X050FOS01

2"W X 4"H X 1/2"P STANDARD FOSTER PLINTH BLOCK WITH BEVELED EDGE, ARCHITECTURAL GRADE PVC

**FRONT** 

## SIDE

EKENA MILLWORK 2300 WEST MAIN ST. CLARKSVILLE, TX 75426 TOLL FREE: 866-607-0453 WWW.EKENAMILLWORK.COM