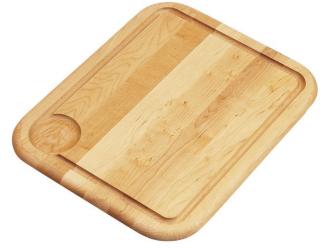

## **PRODUCT SPECIFICATIONS**

Elkay Hardwood 16-3/4" x 13-1/2" x 1" Cutting Board. Overall dimensions are 16-3/4" x 13-1/2" x 1". Made of Solid Maple (Hardwood).

Custom designed cutting boards are:

- Designed to securely lock into your sink or countertop opening providing confidence the board will not shift around during use.
- Manufactured from the finest hardwoods grown in a sustainable manner
- Properly sized according to your sink bowl, and built to provide years of daily use.

Cutting board is neither dishwasher nor microwave safe. Since most are designed to sit on the flange of the sink, they are not recommended for undermount sinks that have less than a 1/2" reveal.

| Material:          | Solid Maple (Hardwood)             |
|--------------------|------------------------------------|
| Dimensions:        | 16-3/4" x 13-1/2" x 1"             |
| Fits Bowl Size(s): | 13-1/2" x 16" and select 14" x 14" |