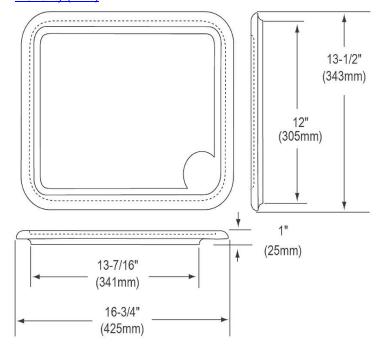

## **PRODUCT SPECIFICATIONS**

Elkay Hardwood 16-3/4" x 13-1/2" x 1" Cutting Board. Overall dimensions are 16-3/4" x 13-1/2" x 1". Made of Solid Maple (Hardwood).

Custom designed cutting boards are:

- Designed to securely lock into your sink or countertop opening providing confidence the board will not shift around during use.
- Manufactured from the finest hardwoods grown in a sustainable manner
- Properly sized according to your sink bowl, and built to provide years of daily use.

Cutting board is neither dishwasher nor microwave safe. Since most are designed to sit on the flange of the sink, they are not recommended for undermount sinks that have less than a 1/2" reveal.

| Material:          | Solid Maple (Hardwood)             |
|--------------------|------------------------------------|
| Dimensions:        | 16-3/4" x 13-1/2" x 1"             |
| Fits Bowl Size(s): | 13-1/2" x 16" and select 14" x 14" |