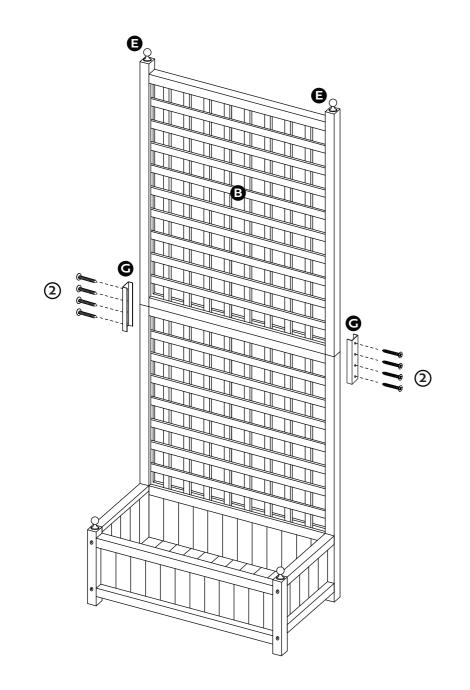

#### SECTION D Assembly Steps

5

Notice: Please pay attention to the correct direction of the installation, otherwise the accessories may not match.

**Assembly Steps** 