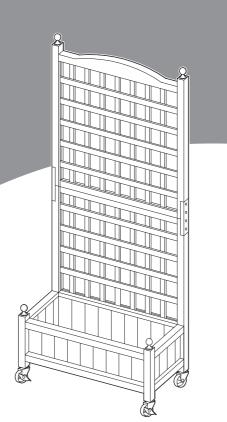

## Wood Planter Raised Beds with Trellis

HOW-TO

Wood Planter Raised Beds with Trellis

**USER MANUAL** 