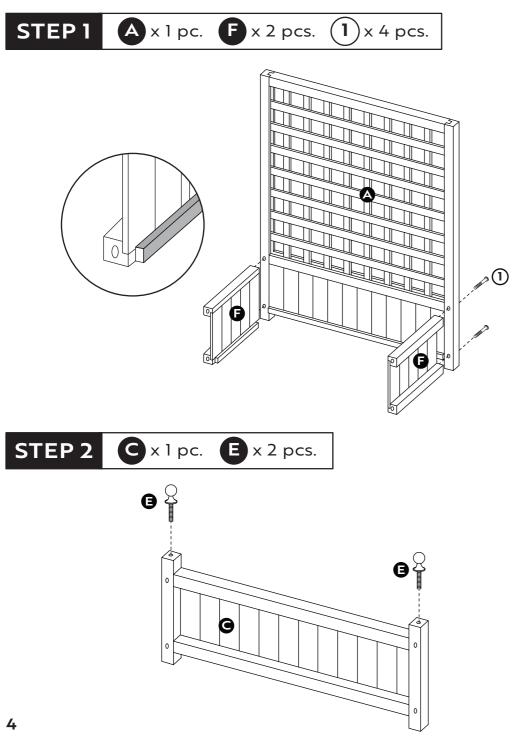

#### SECTION D Assembly Steps

5

Notice: Please pay attention to the correct direction of the installation, otherwise the accessories may not match.

**Assembly Steps** 