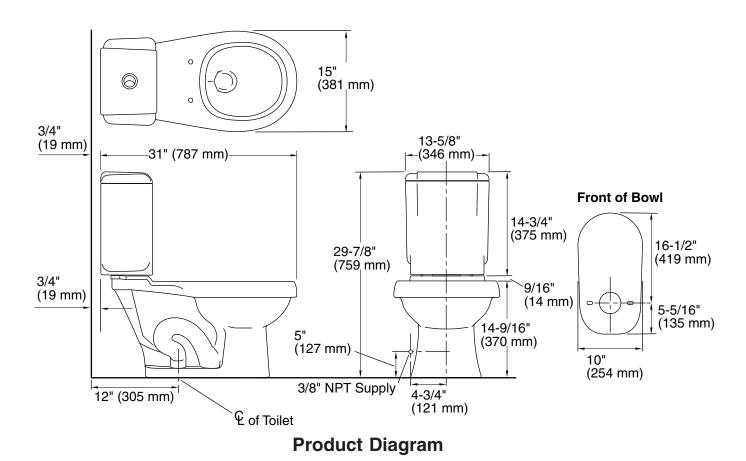

### **Features**

- Vitreous china
- · One flush cleansing performance
- Elongated bowl
- Standard elongated seat not supplied
- 5-year limited warranty
- Two-bolt installation system
- 1.6 gallons (6 L) of water per flush for solid waste and .8 gallons (3 L) of water per flush for liquid waste
- 12" (305 mm) rough-in
- Dual Force flushing system
- 2-1/2" (64 mm) glazed trapway
- 31" (787 mm) x 13-5/8" (346 mm) x 29-7/8" (759 mm) rough-in