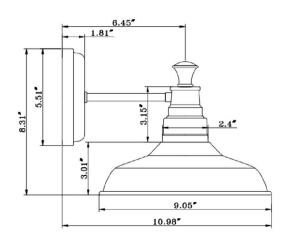

MATERIAL CONSTRUCTION: Steel

**ASSEMBLED DIMENSIONS:**  $8.31" \text{ H} \times 10.98" \text{ L} \times 6.45" \text{ D}$ 

WEIGHT: 1.54 lbs.

**BACKPLATE DIMENSIONS:**  $5.51" \text{ H} \times 5.51" \text{ W}$ 

CANOPY/PLATE DIMENSIONS: N/A

GLASS/SHADE DIMENSIONS:  $3" H \times 9" L \times 9" D$ 

GLASS/SHADE MATERIAL: Steel
GLASS/SHADE TYPE: Metal
GLASS/SHADE COLOR: White

LED BRIGHTNESS (LUMENS):

LED COLOR CORRELATED TEMPERATURE (CCT): N/A