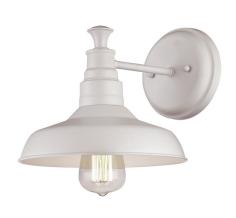

## I-Light Wall Light White

N/A

MATERIAL CONSTRUCTION: Steel

**ASSEMBLED DIMENSIONS:**  $8.31" \text{ H} \times 10.98" \text{ L} \times 6.45" \text{ D}$ 

WEIGHT: 1.54 lbs.

**BACKPLATE DIMENSIONS:**  $5.51" \text{ H} \times 5.51" \text{ W}$ 

CANOPY/PLATE DIMENSIONS: N/A

GLASS/SHADE DIMENSIONS:  $3" H \times 9" L \times 9" D$ 

GLASS/SHADE MATERIAL: Steel
GLASS/SHADE TYPE: Metal
GLASS/SHADE COLOR: White

LED BRIGHTNESS (LUMENS):

LED COLOR CORRELATED TEMPERATURE (CCT): N/A