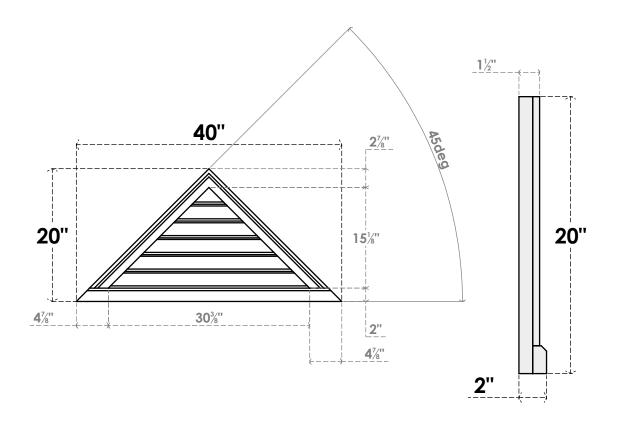

## GVPTR40X2003SF

40"W X 20"H TRIANGLE SURFACE MOUNT PVC GABLE VENT 12/12 PITCH: FUNCTIONAL, W/ 2"W X 2"P BRICKMOULD SILL FRAME

**VENTING AREA: 18.96 SQ IN** 

LOUVER HEIGHT: 2 1/2"

LOUVER QTY: 6

**FRONT** 

SIDE

1. INSTALLATION TO BE COMPLETED IN ACCORDANCE WITH MANUFACTURER'S SPECIFICATIONS. 2. DRAWING MAY NOT BE TO SCALE

3. THIS DRAWING IS INTENDED FOR DESIGN AND PLANNING PURPOSES ONLY.

4. ALL INFORMATION CONTAINED HEREIN WAS CURRENT AT THE TIME OF DEVELOPMENT BUT MUST BE REVIEWED AND APPROVED BY THE PRODUCT MANUFACTURER TO BE CONSIDERED ACCURATE.
5. ARCHITECTURAL GRADE PVC PRODUCTS ARE MADE FROM EXPANDED CELLULAR PVC AND COME NATURALLY WHITE BUT MAY BE