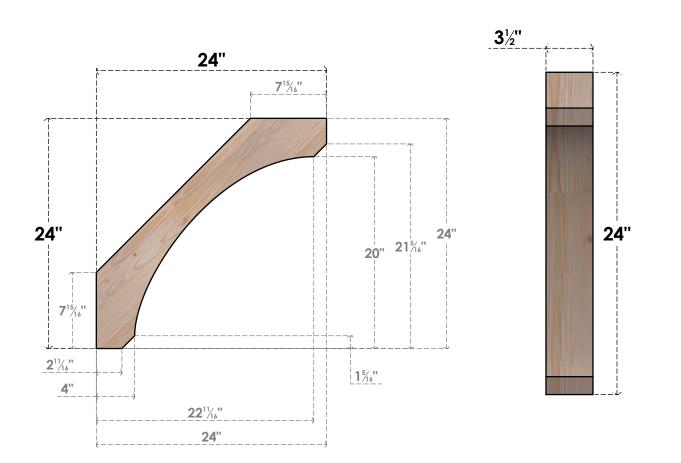

## BRC04X24X24LEC00SDF

3 1/2"W X 24"D X 24"H LEGACY SMOOTH BRACE, DOUGLAS FIR

SIDE

## **FRONT**

**EKENA MILLWORK** 2300 WEST MAIN ST. CLARKSVILLE, TX 75426 TOLL FREE: 866-607-0453 WWW.EKENAMILLWORK.COM

## **NOTES**

- 1. INSTALLATION TO BE COMPLETED IN ACCORDANCE WITH MANUFACTURER'S SPECIFICATIONS.
  2. DRAWING MAY NOT BE TO SCALE
- 3. THIS DRAWING IS INTENDED FOR DESIGN AND PLANNING PURPOSES ONLY.
- 4. ALL INFORMATION CONTAINED HEREIN WAS CURRENT AT THE TIME OF DEVELOPMENT BUT MUST BE REVIEWED AND APPROVED BY THE PRODUCT MANUFACTURER TO BE CONSIDERED ACCURATE.
- 5. PRODUCTS ARE NOT KILN DRIED. THIS ITEM IS UNIQUE AND WILL CONTAIN THE NATURAL VARIATIONS THAT THE WOOD SPECIES OFFERS. THIS MAY RESULT IN VARIATIONS UP TO 1/4"