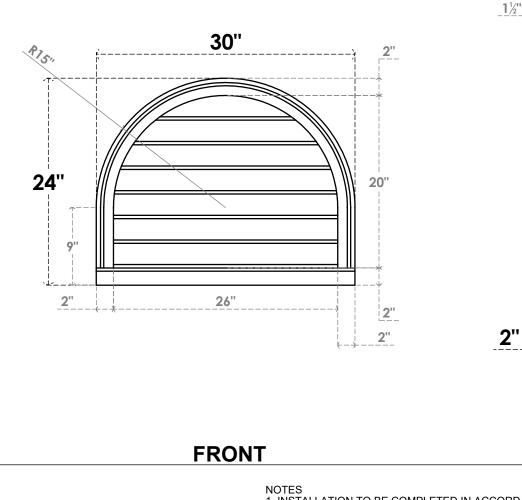

## GVPRT30X2403SN

30"W X 24"H ROUND TOP SURFACE MOUNT PVC GABLE VENT: NON-FUNCTIONAL, W/ 2"W X 2"P BRICKMOULD SILL FRAME

LOUVER HEIGHT: 27/8" LOUVER QTY: 7

**EKENA MILLWORK** 2300 WEST MAIN ST. CLARKSVILLE, TX 75426 TOLL FREE: 866-607-0453 WWW.EKENAMILLWORK.COM 1. INSTALLATION TO BE COMPLETED IN ACCORDANCE WITH MANUFACTURER'S SPECIFICATIONS. 2. DRAWING MAY NOT BE TO SCALE