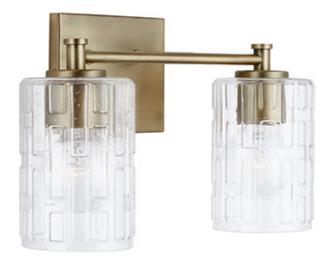

# **2 LIGHT VANITY**

Aged Brass

Available Finishes: Aged Brass (AD), Matte Black (MB), Polished

Nickel (PN)

# **GLASS DESCRIPTION**

Clear Embossed Glass

Glass Dimensions: 4.5"W X 6.5"H