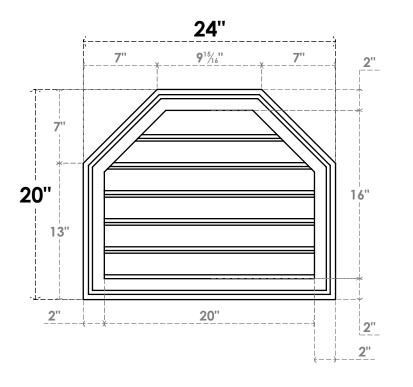

## **GVPOT24X2002SF**

24"W X 20"H OCTAGONAL TOP SURFACE MOUNT PVC GABLE VENT: FUNCTIONAL, W/ 2"W X 1-1/2"P BRICKMOULD FRAME

**VENTING AREA: 23.14 SQ IN** 

LOUVER HEIGHT: 2 5/8"

LOUVER QTY: 6

**FRONT** 

SIDE