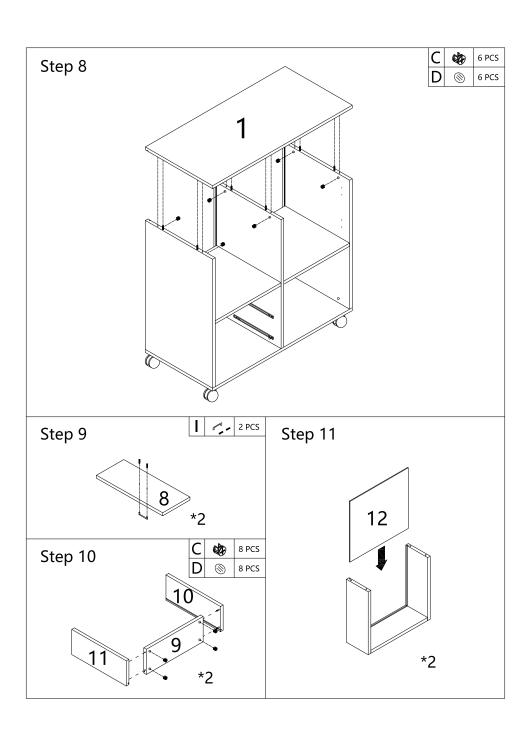

**USER'S MANUAL** 

**Printer Stand File Storage Cabinet** 

## **Parts List**

| 1 | 1PC  |
|---|------|
| 2 | 1PC  |
| 3 | 1PC  |
| 4 | 1PC  |
| 5 | 1PC  |
| 6 | 2PCS |
| 7 | 2PCS |

| 8  | $\Diamond$ | 2PCS |
|----|------------|------|
| 9  | $\Diamond$ | 2PCS |
| 10 |            | 2PCS |
| 11 |            | 2PCS |
| 12 | $\Diamond$ | 2PCS |
| 13 | $\Diamond$ | 1PC  |

## **Hardware List**

| Α | 872 M     | 36PCS |
|---|-----------|-------|
| В |           | 20PCS |
| С | <b>6</b>  | 36PCS |
| D | <u></u>   | 36PCS |
| Е | M3.5*14mm | 50PCS |
| F | Ô         | 4PCS  |

| G | (E3)(III | 1PC    |
|---|----------|--------|
| Н |          | 2 SETS |
| ı |          | 3PCS   |
| J |          | 2PCS   |
| K |          | 1PC    |













## Step 15



3 Align the position of the slide rail hole with the hole position of the drawer, and screw in the screws to fix

## Step 16



④ Align the track holes with the cabinet holes and screw in the screws to fix





⑤ Align and install the guide rails on the drawer into the guide rails on the cabinet to complete the installation

Step 18