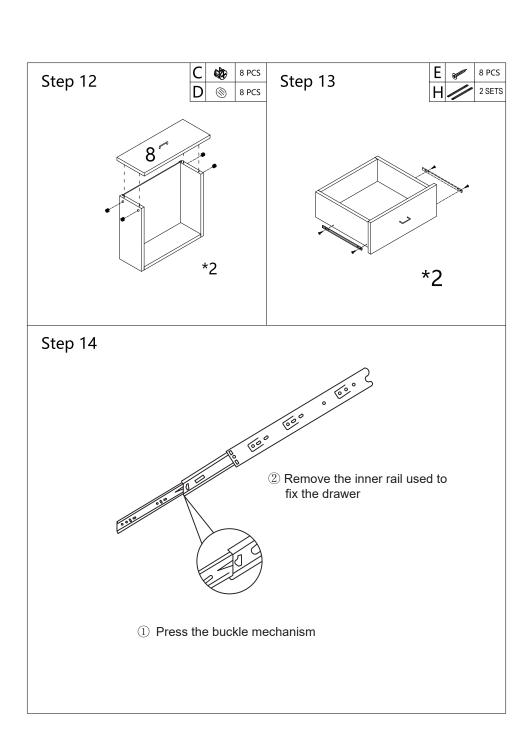

## Step 15

3 Align the position of the slide rail hole with the hole position of the drawer, and screw in the screws to fix

## Step 16

④ Align the track holes with the cabinet holes and screw in the screws to fix

⑤ Align and install the guide rails on the drawer into the guide rails on the cabinet to complete the installation