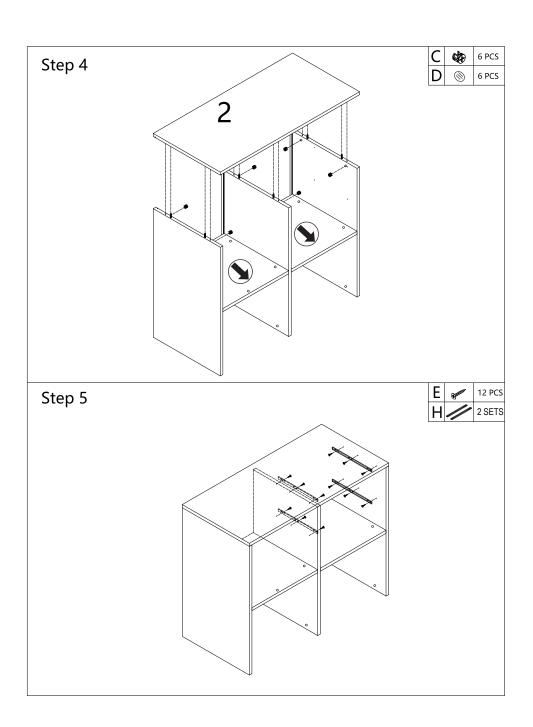

## **Hardware List**

| Α | 872 M     | 36PCS |
|---|-----------|-------|
| В |           | 20PCS |
| С | <b>6</b>  | 36PCS |
| D | <u></u>   | 36PCS |
| Е | M3.5*14mm | 50PCS |
| F | Ô         | 4PCS  |

| G | (E3)(III | 1PC    |
|---|----------|--------|
| Н |          | 2 SETS |
| ı |          | 3PCS   |
| J |          | 2PCS   |
| K |          | 1PC    |