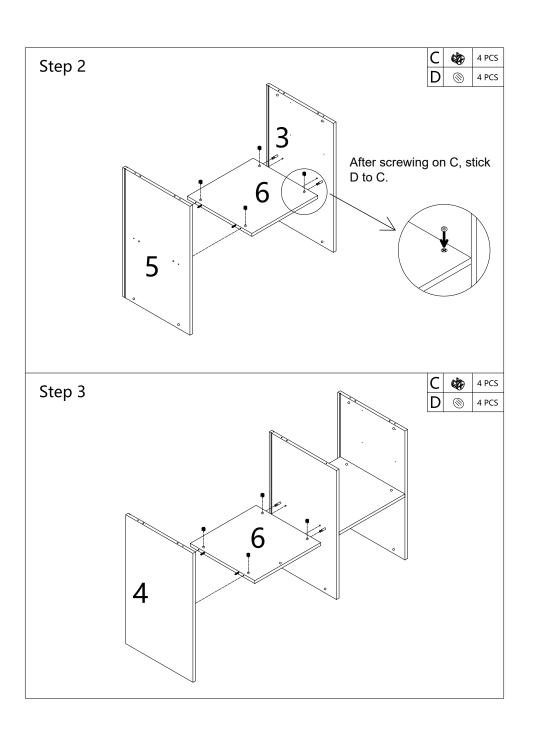

## **Hardware List**

| Α | 872 M     | 36PCS |
|---|-----------|-------|
| В |           | 20PCS |
| С | <b>6</b>  | 36PCS |
| D | <u></u>   | 36PCS |
| Е | M3.5*14mm | 50PCS |
| F | Ô         | 4PCS  |

| G | (E3)(III | 1PC    |
|---|----------|--------|
| Н |          | 2 SETS |
| ı |          | 3PCS   |
| J |          | 2PCS   |
| K |          | 1PC    |