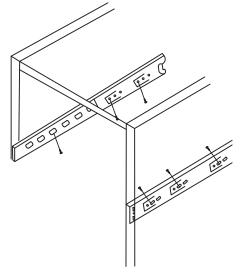

## Step 16

④ Align the track holes with the cabinet holes and screw in the screws to fix

⑤ Align and install the guide rails on the drawer into the guide rails on the cabinet to complete the installation