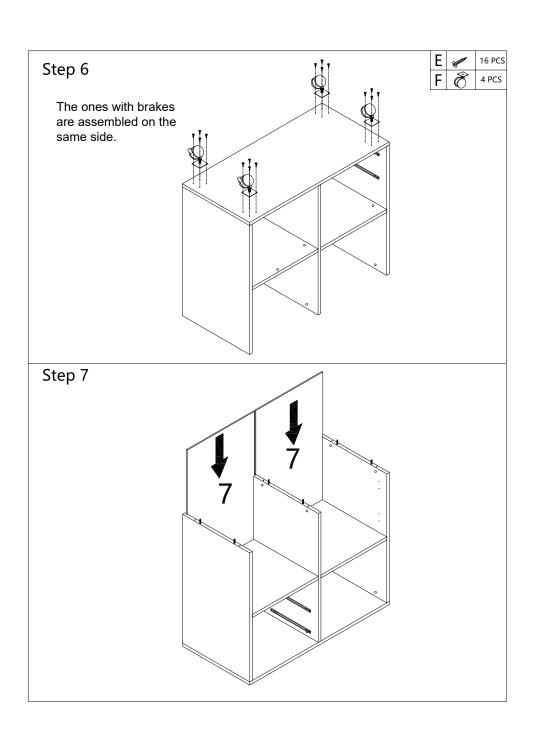

**USER'S MANUAL** 

**Printer Stand File Storage Cabinet** 

## **Parts List**

| 1 | 1PC  |
|---|------|
| 2 | 1PC  |
| 3 | 1PC  |
| 4 | 1PC  |
| 5 | 1PC  |
| 6 | 2PCS |
| 7 | 2PCS |

| 8  | $\Diamond$ | 2PCS |
|----|------------|------|
| 9  | $\Diamond$ | 2PCS |
| 10 |            | 2PCS |
| 11 |            | 2PCS |
| 12 | $\Diamond$ | 2PCS |
| 13 | $\Diamond$ | 1PC  |

## **Hardware List**

| Α | 872 M     | 36PCS |
|---|-----------|-------|
| В |           | 20PCS |
| С | <b>6</b>  | 36PCS |
| D | <u></u>   | 36PCS |
| Е | M3.5*14mm | 50PCS |
| F | Ô         | 4PCS  |

| G | (E3)(III | 1PC    |
|---|----------|--------|
| Н |          | 2 SETS |
| ı |          | 3PCS   |
| J |          | 2PCS   |
| K |          | 1PC    |













## Step 15



3 Align the position of the slide rail hole with the hole position of the drawer, and screw in the screws to fix

## Step 16



④ Align the track holes with the cabinet holes and screw in the screws to fix





⑤ Align and install the guide rails on the drawer into the guide rails on the cabinet to complete the installation

Step 18