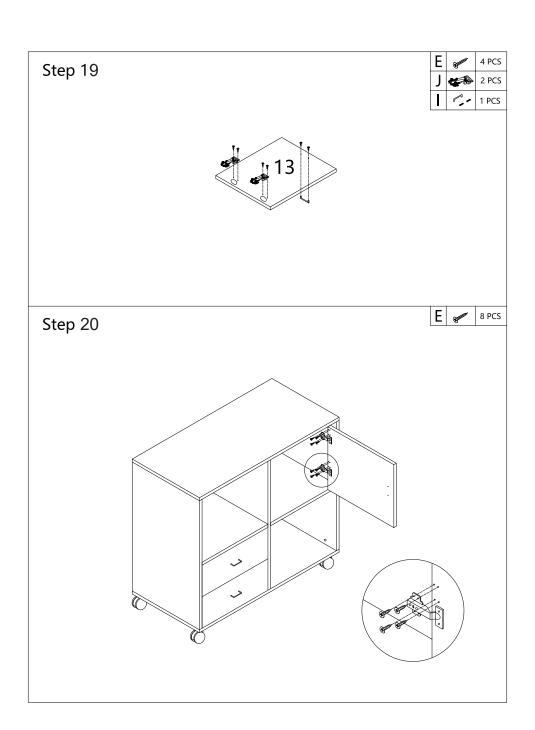

| 2PCS |
| 12 | $\Diamond$ | 2PCS |
| 13 | $\Diamond$ | 1PC  |

## **Hardware List**

| Α | 872 M     | 36PCS |
|---|-----------|-------|
| В |           | 20PCS |
| С | <b>6</b>  | 36PCS |
| D | <u></u>   | 36PCS |
| Е | M3.5*14mm | 50PCS |
| F | Ô         | 4PCS  |

| G | (E3)(III | 1PC    |
|---|----------|--------|
| Н |          | 2 SETS |
| ı |          | 3PCS   |
| J |          | 2PCS   |
| K |          | 1PC    |













## Step 15



3 Align the position of the slide rail hole with the hole position of the drawer, and screw in the screws to fix

## Step 16



④ Align the track holes with the cabinet holes and screw in the screws to fix





⑤ Align and install the guide rails on the drawer into the guide rails on the cabinet to complete the installation

Step 18