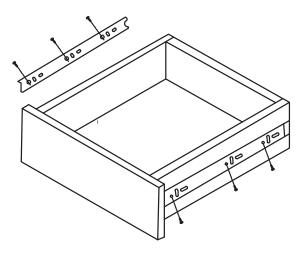

## Step 15

3 Align the position of the slide rail hole with the hole position of the drawer, and screw in the screws to fix

## Step 16

④ Align the track holes with the cabinet holes and screw in the screws to fix

⑤ Align and install the guide rails on the drawer into the guide rails on the cabinet to complete the installation