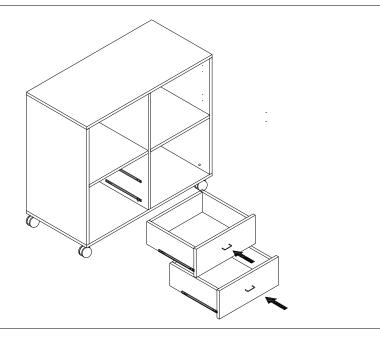

| 2PCS |
| 12 | $\Diamond$ | 2PCS |
| 13 | $\Diamond$ | 1PC  |

## **Hardware List**

| Α | 872 M     | 36PCS |
|---|-----------|-------|
| В |           | 20PCS |
| С | <b>6</b>  | 36PCS |
| D | <u></u>   | 36PCS |
| Е | M3.5*14mm | 50PCS |
| F | Ô         | 4PCS  |

| G | (E3)(III | 1PC    |
|---|----------|--------|
| Н |          | 2 SETS |
| ı |          | 3PCS   |
| J |          | 2PCS   |
| K |          | 1PC    |













## Step 15



3 Align the position of the slide rail hole with the hole position of the drawer, and screw in the screws to fix

## Step 16



④ Align the track holes with the cabinet holes and screw in the screws to fix





⑤ Align and install the guide rails on the drawer into the guide rails on the cabinet to complete the installation

Step 18