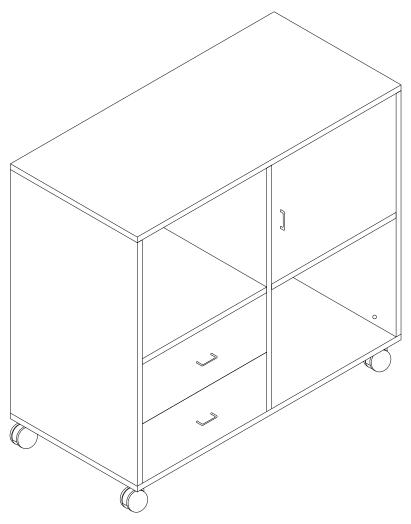

**USER'S MANUAL** 

**Printer Stand File Storage Cabinet** 

## **Parts List**

| 1 | 1PC  |
|---|------|
| 2 | 1PC  |
| 3 | 1PC  |
| 4 | 1PC  |
| 5 | 1PC  |
| 6 | 2PCS |
| 7 | 2PCS |

| 8  | $\Diamond$ | 2PCS |
|----|------------|------|
| 9  | $\Diamond$ | 2PCS |
| 10 |            | 2PCS |
| 11 |            | 2PCS |
| 12 | $\Diamond$ | 2PCS |
| 13 | $\Diamond$ | 1PC  |

## **Hardware List**

| Α | 872 M     | 36PCS |
|---|-----------|-------|
| В |           | 20PCS |
| С | <b>6</b>  | 36PCS |
| D | <u></u>   | 36PCS |
| Е | M3.5*14mm | 50PCS |
| F | Ô         | 4PCS  |

| G | (E3)(III | 1PC    |
|---|----------|--------|
| Н |          | 2 SETS |
| ı |          | 3PCS   |
| J |          | 2PCS   |
| K |          | 1PC    |













## Step 15



3 Align the position of the slide r