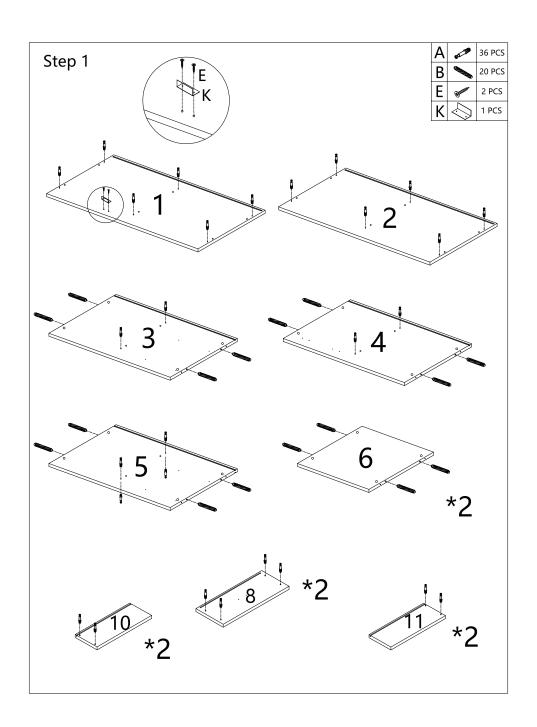

## **Parts List**

| 1 | 1PC  |
|---|------|
| 2 | 1PC  |
| 3 | 1PC  |
| 4 | 1PC  |
| 5 | 1PC  |
| 6 | 2PCS |
| 7 | 2PCS |

| 8  | $\Diamond$ | 2PCS |
|----|------------|------|
| 9  | $\Diamond$ | 2PCS |
| 10 |            | 2PCS |
| 11 |            | 2PCS |
| 12 | $\Diamond$ | 2PCS |
| 13 | $\Diamond$ | 1PC  |

## **Hardware List**

| Α | 872 M     | 36PCS |
|---|-----------|-------|
| В |           | 20PCS |
| С | <b>6</b>  | 36PCS |
| D | <u></u>   | 36PCS |
| Е | M3.5*14mm | 50PCS |
| F | Ô         | 4PCS  |

| G | (E3)(III | 1PC    |
|---|----------|--------|
| Н |          | 2 SETS |
| ı |          | 3PCS   |
| J |          | 2PCS   |
| K |          | 1PC    |