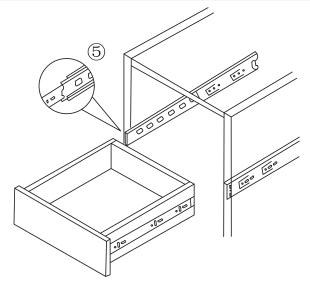

## Step 16

④ Align the track holes with the cabinet holes and screw in the screws to fix

⑤ Align and install the guide rails on the drawer into the guide rails on the cabinet to complete the installation