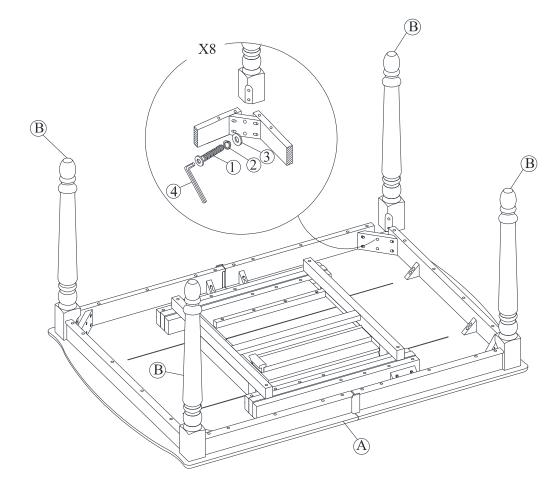

### **STEP 1**

Place legs (B) in position as shown below. Use bolts (1) and washers (2),(3) to attach legs, tighten with the Allen key (4).