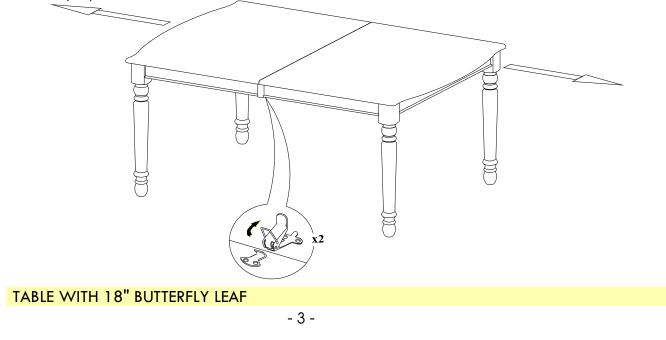

## **STEP 2**

Unlatch 2 end pieces of table top by the latches underneath table top. Pull the 2 ends of the table top apart.