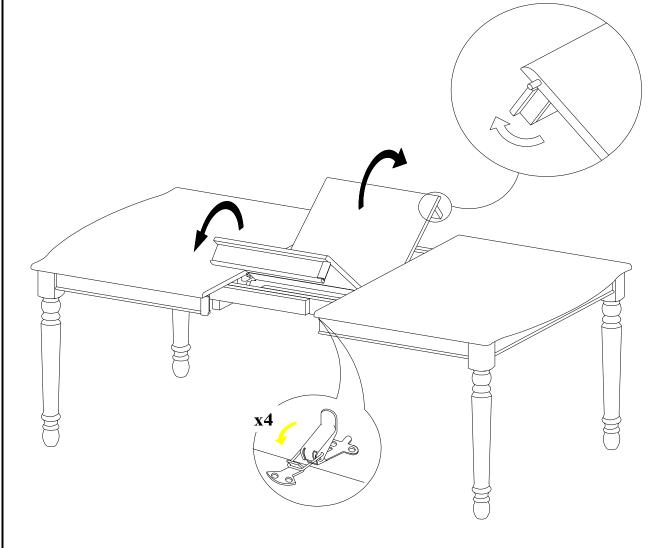

# STEP 3

Unfold the butterfly leaf with the apron at both ends straightened up as shown on the Step 3. Place flattened butterfly leaf at the center of the table. Then push two end pieces inward making sure all pins & holes aligned. Latch them together by the 4 latches underneath table top