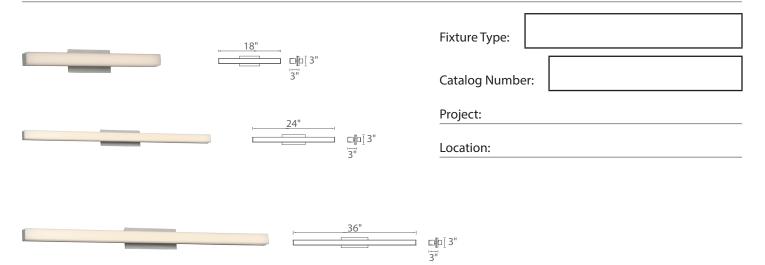

# LED Bath

## **PRODUCT DESCRIPTION**

Sleek style and bountiful light are what define the contemporary LED bath vanity light. The thin bezel backplate contributes to the low-profile design of this collection. Die cast metal endcaps and hardware house a co-extruded clear and white acrylic shade which illuminates a superb amount of ambient light.

## FEATURES

- Modern, sleek, clean
- Ultra low profile design
- Co-extruded clear and white acrylic provides substance, luminosity and optical efficacy
- Mount vertically or horizontally
- Driver located in standard 2" x 4" junction box
- Conversion plate for 4" junction box included
- Adjustable backplate
- Universal driver (120V-220V-277V)
- Color Temp: 2700K, 3000K, 3500K
- CRI: 90
- Dimming: 100% 5% ELV
- Rated Life: 85,000 hours
- Input: 120 277V

#### ORDER NUMBER

|     | Color Temp | Watt  | LED Lumens | Delivered Lumens | Finish           |
|-----|------------|-------|------------|------------------|------------------|
| 18" | 2700K      | 15.5W | 1155       | 910              | Brushed Alumimum |
|     | 3000K      | 15.5W | 1225       | 1015             |                  |
|     | 3500K      | 15.5W | 1330       | 1115             |                  |
| 24" | 2700K      | 20.5W | 1595       | 1330             |                  |
|     | 3000K      | 20.5W | 1720       | 1440             |                  |
|     | 3500K      | 20.5W | 1785       | 1510             |                  |
| 36" | 2700K      | 30W   | 2365       | 1985             |                  |
|     | 3000K      | 30W   | 2445       | 2095             |                  |
|     | 3500K      | 30W   | 2561       | 2180             |                  |