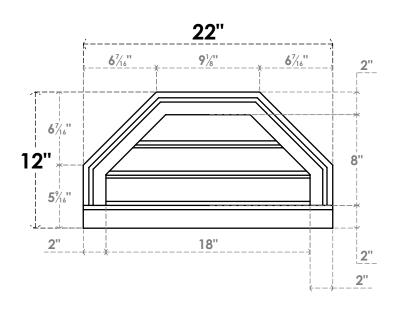

## GVPOT22X1203SF

22"W X 12"H OCTAGONAL TOP SURFACE MOUNT PVC GABLE VENT: FUNCTIONAL, W/ 2"W X 2"P **BRICKMOULD SILL FRAME** 

**VENTING AREA: 7.7 SQ IN** LOUVER HEIGHT: 2 5/8"

LOUVER QTY: 3

**FRONT** 

SIDE