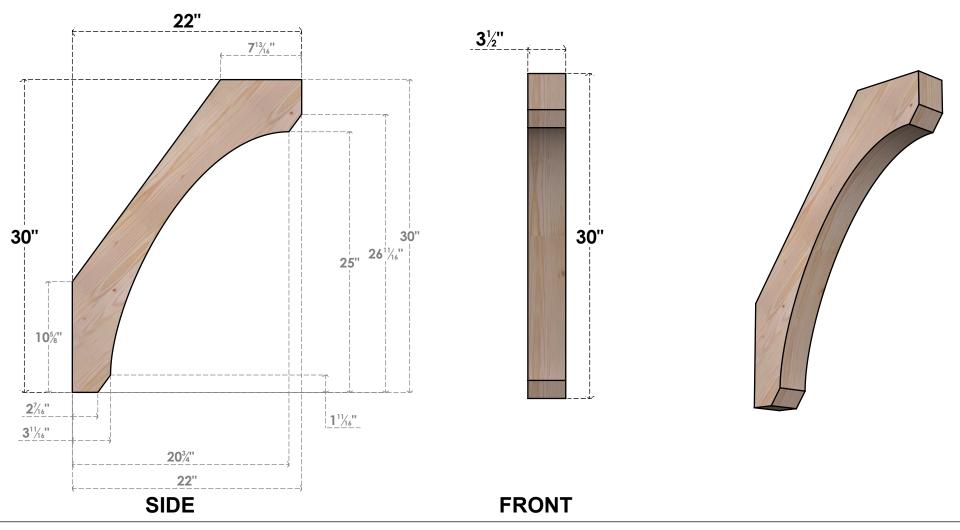

## BRC04X22X30LEC00SDF

3 1/2"W X 22"D X 30"H LEGACY SMOOTH BRACE, DOUGLAS FIR

EKENA MILLWORK 2300 WEST MAIN ST. CLARKSVILLE, TX 75426 TOLL FREE: 866-607-0453 WWW.EKENAMILLWORK.COM