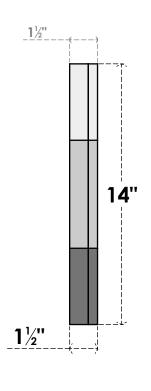

## GVPOC14X1402SN

14"W X 14"H OCTAGONAL SURFACE MOUNT PVC GABLE VENT: NON-FUNCTIONAL, W/ 2"W X 1-1/2"P BRICKMOULD FRAME

**FRONT** 

SIDE

LOUVER HEIGHT: 2 1/2"

LOUVER QTY: 4

EKENA MILLWORK 2300 WEST MAIN ST. CLARKSVILLE, TX 75426 TOLL FREE: 866-607-0453 WWW.EKENAMILLWORK.COM