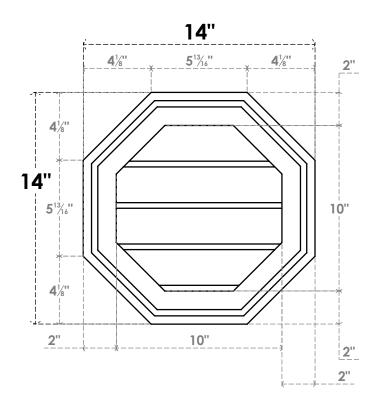

## GVPOC14X1402SN

14"W X 14"H OCTAGONAL SURFACE MOUNT PVC GABLE VENT: NON-FUNCTIONAL, W/ 2"W X 1-1/2"P BRICKMOULD FRAME

**FRONT** 

SIDE

LOUVER HEIGHT: 2 1/2"

LOUVER QTY: 4

EKENA MILLWORK 2300 WEST MAIN ST. CLARKSVILLE, TX 75426 TOLL FREE: 866-607-0453 WWW.EKENAMILLWORK.COM