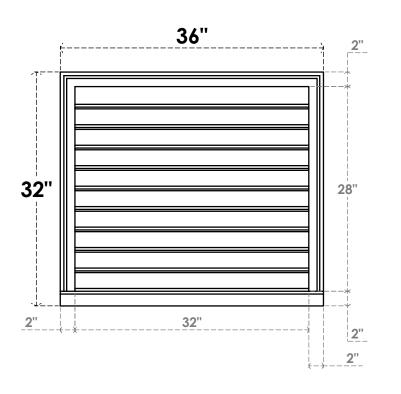

## GVPVE36X3203SF

36"W X 32"H RECTANGLE SURFACE MOUNT PVC GABLE VENT: FUNCTIONAL, W/ 2"W X 2"P **BRICKMOULD SILL FRAME** 

**VENTING AREA: 72 SQ IN** LOUVER HEIGHT: 2 3/4"

LOUVER QTY: 10

**FRONT** 

SIDE

EKENA MILLWORK 2300 WEST MAIN ST. CLARKSVILLE, TX 75426 TOLL FREE: 866-607-0453 WWW.EKENAMILLWORK.COM