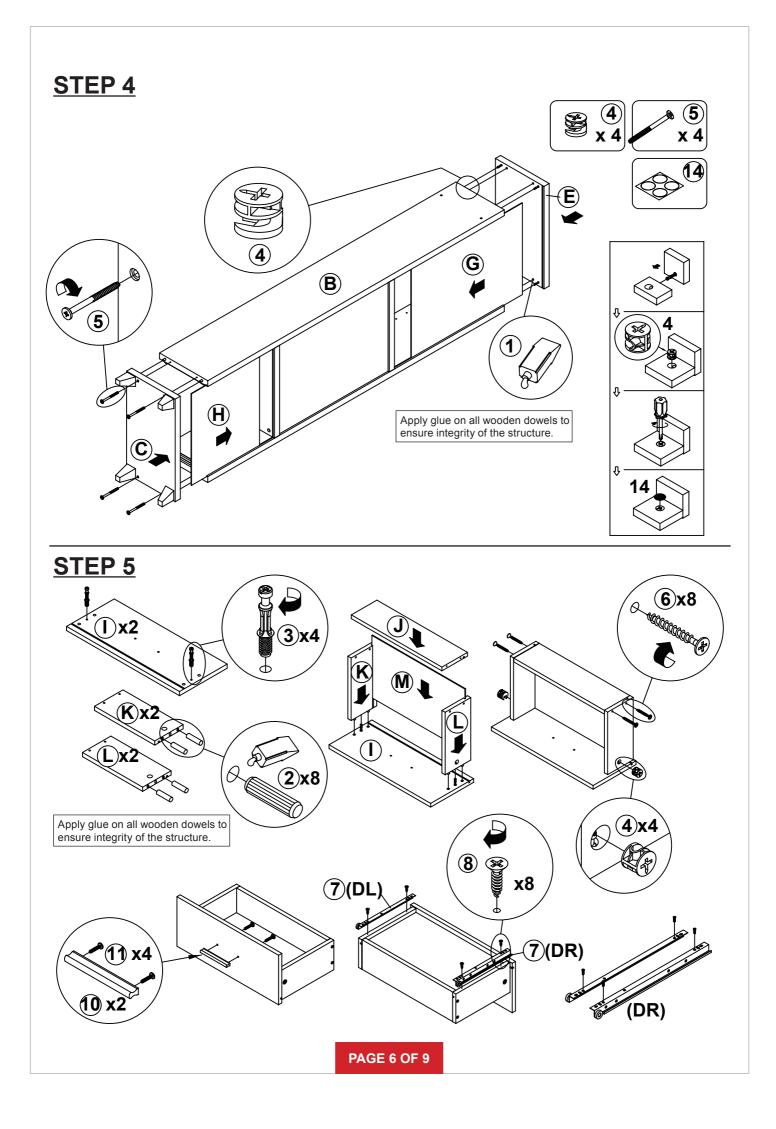

#### **WARNING!** 1. Don't attempt to repair or modify parts that are broken or defective. Please contact the store immediately.

PAGE 2 OF 9

| z HARDWARE IDENTIFICATION |                                        |                                                                                                                                                                                                                                                                                                                                                                                                                                                                                                                                                                                                                                                                                                                                                                                                                                                                                                                                                                                                                                                                                                                                                                                                                                                                                                                                                                                                                                                                                                                                                                                                                                                                                                                                                                                                                                                                                                                                                                                                                                                                                                                                |        |    |                                 |        |        |
|---------------------------|----------------------------------------|--------------------------------------------------------------------------------------------------------------------------------------------------------------------------------------------------------------------------------------------------------------------------------------------------------------------------------------------------------------------------------------------------------------------------------------------------------------------------------------------------------------------------------------------------------------------------------------------------------------------------------------------------------------------------------------------------------------------------------------------------------------------------------------------------------------------------------------------------------------------------------------------------------------------------------------------------------------------------------------------------------------------------------------------------------------------------------------------------------------------------------------------------------------------------------------------------------------------------------------------------------------------------------------------------------------------------------------------------------------------------------------------------------------------------------------------------------------------------------------------------------------------------------------------------------------------------------------------------------------------------------------------------------------------------------------------------------------------------------------------------------------------------------------------------------------------------------------------------------------------------------------------------------------------------------------------------------------------------------------------------------------------------------------------------------------------------------------------------------------------------------|--------|----|---------------------------------|--------|--------|
| NO                        | DESCRIPTION                            | FIGURE                                                                                                                                                                                                                                                                                                                                                                                                                                                                                                                                                                                                                                                                                                                                                                                                                                                                                                                                                                                                                                                                                                                                                                                                                                                                                                                                                                                                                                                                                                                                                                                                                                                                                                                                                                                                                                                                                                                                                                                                                                                                                                                         | Q'TY   | NO | DESCRIPTION                     | FIGURE | Q'TY   |
| 1                         | GLUE 40g                               |                                                                                                                                                                                                                                                                                                                                                                                                                                                                                                                                                                                                                                                                                                                                                                                                                                                                                                                                                                                                                                                                                                                                                                                                                                                                                                                                                                                                                                                                                                                                                                                                                                                                                                                                                                                                                                                                                                                                                                                                                                                                                                                                | 1 PC   | 8  | SCREW FOR RAIL<br>Ø 3x12mm      | × ×    | 20 PCS |
| 2                         | WOODEN DOWEL<br>Ø 8x30mm               |                                                                                                                                                                                                                                                                                                                                                                                                                                                                                                                                                                                                                                                                                                                                                                                                                                                                                                                                                                                                                                                                                                                                                                                                                                                                                                                                                                                                                                                                                                                                                                                                                                                                                                                                                                                                                                                                                                                                                                                                                                                                                                                                | 24 PCS | 9  | <b>PIN</b><br>Ø 4.9x8mm         | 0      | 8 PCS  |
| 3                         | CAM BOLT<br>Ø 7x35.5mm                 | C.                                                                                                                                                                                                                                                                                                                                                                                                                                                                                                                                                                                                                                                                                                                                                                                                                                                                                                                                                                                                                                                                                                                                                                                                                                                                                                                                                                                                                                                                                                                                                                                                                                                                                                                                                                                                                                                                                                                                                                                                                                                                                                                             | 16 PCS | 10 | HANDLE<br>L=120mm               |        | 2 PCS  |
| 4                         | CAM LOCK<br>Ø 15x12mm                  |                                                                                                                                                                                                                                                                                                                                                                                                                                                                                                                                                                                                                                                                                                                                                                                                                                                                                                                                                                                                                                                                                                                                                                                                                                                                                                                                                                                                                                                                                                                                                                                                                                                                                                                                                                                                                                                                                                                                                                                                                                                                                                                                | 16 PCS | 11 | HANDLE BOLT<br>Ø 4x28mm         |        | 4 PCS  |
| 5                         | BOLT<br>Ø 9.5x55mm<br>FOR BOTTOM PANEL | and the second s | 4 PCS  | 12 | FOOT<br>50x50x70mm              |        | 4 PCS  |
| 6                         | SCREW<br>Ø 4.3x35mm<br>FOR DRAWER      | within a                                                                                                                                                                                                                                                                                                                                                                                                                                                                                                                                                                                                                                                                                                                                                                                                                                                                                                                                                                                                                                                                                                                                                                                                                                                                                                                                                                                                                                                                                                                                                                                                                                                                                                                                                                                                                                                                                                                                                                                                                                                                                                                       | 8 PCS  | 13 | BOLT<br>Ø 6.35x41mm<br>FOR FOOT |        | 4 PCS  |
| 7                         | <b>RAIL</b><br>L = 250mm               |                                                                                                                                                                                                                                                                                                                                                                                                                                                                                                                                                                                                                                                                                                                                                                                                                                                                                                                                                                                                                                                                                                                                                                                                                                                                                                                                                                                                                                                                                                                                                                                                                                                                                                                                                                                                                                                                                                                                                                                                                                                                                                                                | 2 SET  | 14 | STICKER<br>Ø 20mm               |        | 3 PCS  |

Z7,Z10,Z11,Z12 not included in blister packaging.

**NOTE:** Phillips head screw driver is required in the assembly process; however, manufacturer does not provide this item.

PAGE 3 OF 9