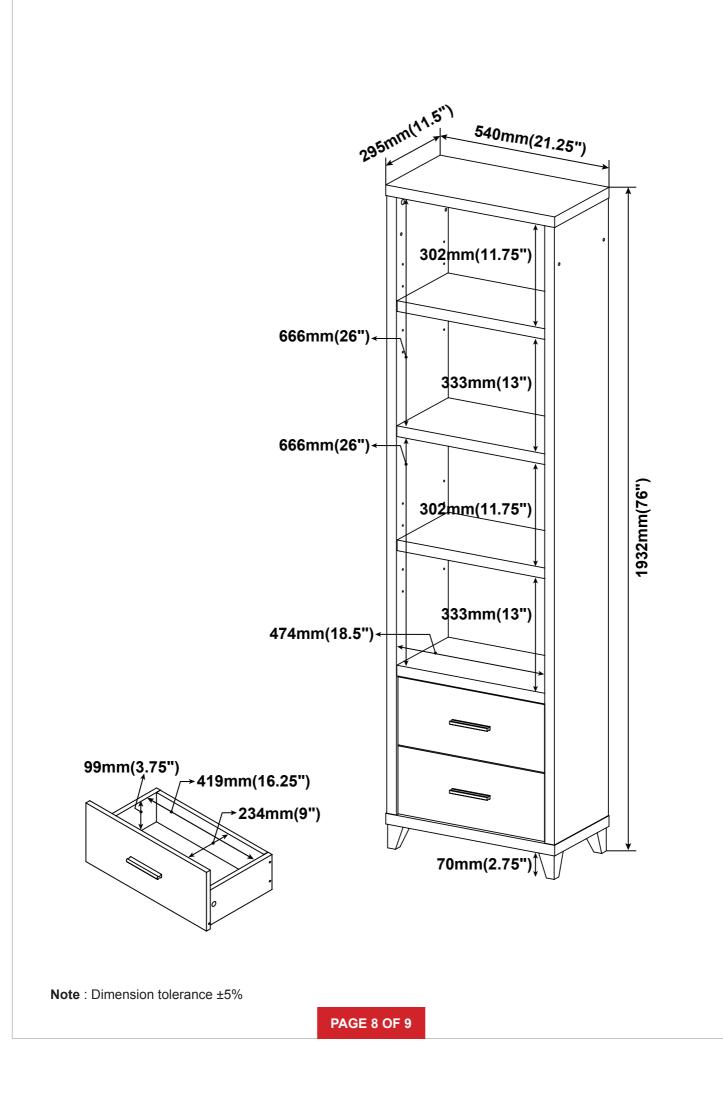

| 2 SET  | 14 | STICKER<br>Ø 20mm               |        | 3 PCS  |

Z7,Z10,Z11,Z12 not included in blister packaging.

**NOTE:** Phillips head screw driver is required in the assembly process; however, manufacturer does not provide this item.

PAGE 3 OF 9











## **ANTI-TIPPING INSTALLMENT INSTRUCTIONS**

## FURNITURE TIPPING RESTRAINT

### WARNING

Injury may result from tipping furniture. This restraint may protect against tipping furniture. Do not allow children to climb on furniture. This restraint is not a substitute for proper adult supervision. Failure to detach this restraint before moving the furniture may result in injury and damage.

- 1. To attach the anti-tip strap, securely mount one end to the top of the case piece with the 5/8" screw.
- 2. Position the case piece against the wall in the desired location.
- 3. Pull the anti-tip strap taut and mark the position of where you will secure the other end on the wall.
- 4. Drill a 1-1/4" hole in the spot you marked.
- 5. Tap in plastic wall plug.
- 6. Fasten anti-tip strap with wall sc