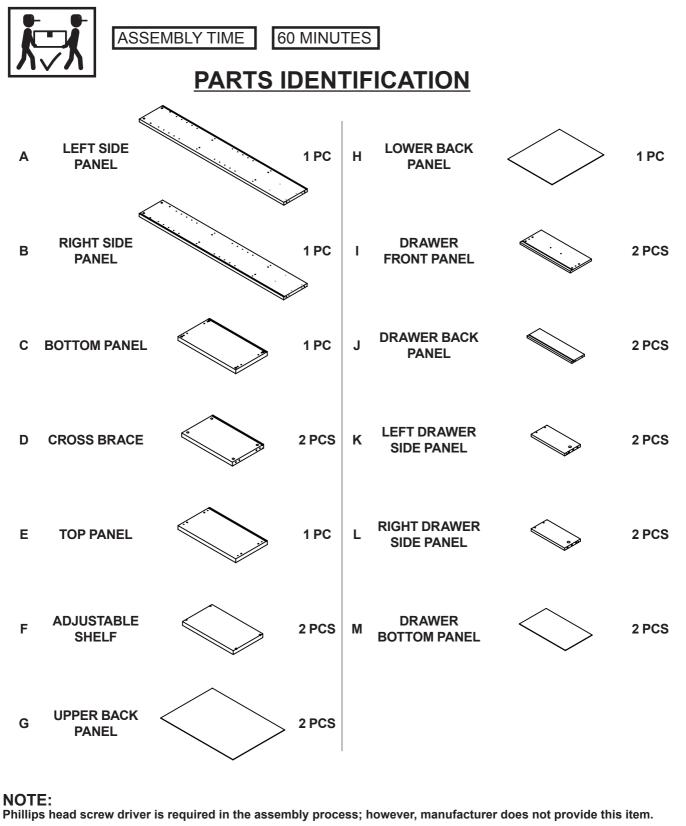

Z7,Z10,Z11,Z12 not included in blister packaging.

**NOTE:** Phillips head screw driver is required in the assembly process; however, manufacturer does not provide this item.

PAGE 3 OF 9