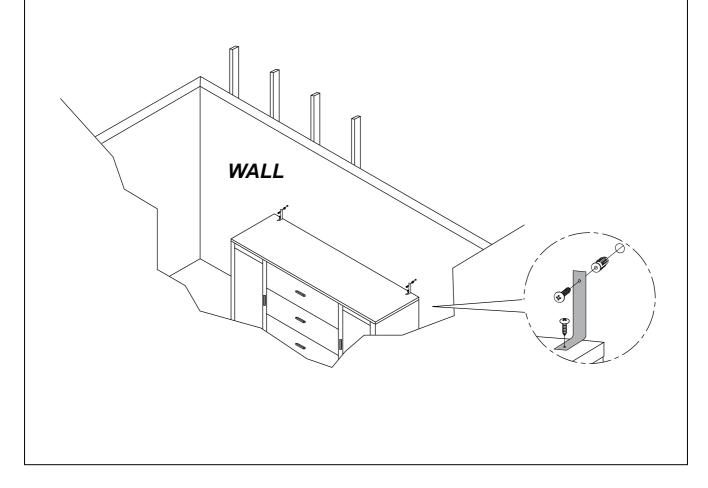

## **ANTI-TIPPING INSTALLMENT INSTRUCTIONS**

## FURNITURE TIPPING RESTRAINT

### WARNING

Injury may result from tipping furniture. This restraint may protect against tipping furniture. Do not allow children to climb on furniture. This restraint is not a substitute for proper adult supervision. Failure to detach this restraint before moving the furniture may result in injury and damage.

- 1. To attach the anti-tip strap, securely mount one end to the top of the case piece with the 5/8" screw.
- 2. Position the case piece against the wall in the desired location.
- 3. Pull the anti-tip strap taut and mark the position of where you will secure the other end on the wall.
- 4. Drill a 1-1/4" hole in the spot you marked.
- 5. Tap in plastic wall plug.
- 6. Fasten anti-tip strap with wall screw provided.

(Please install the anti-tiping kit in the middle of the case piece if only have one set of anti-tipping kit.)