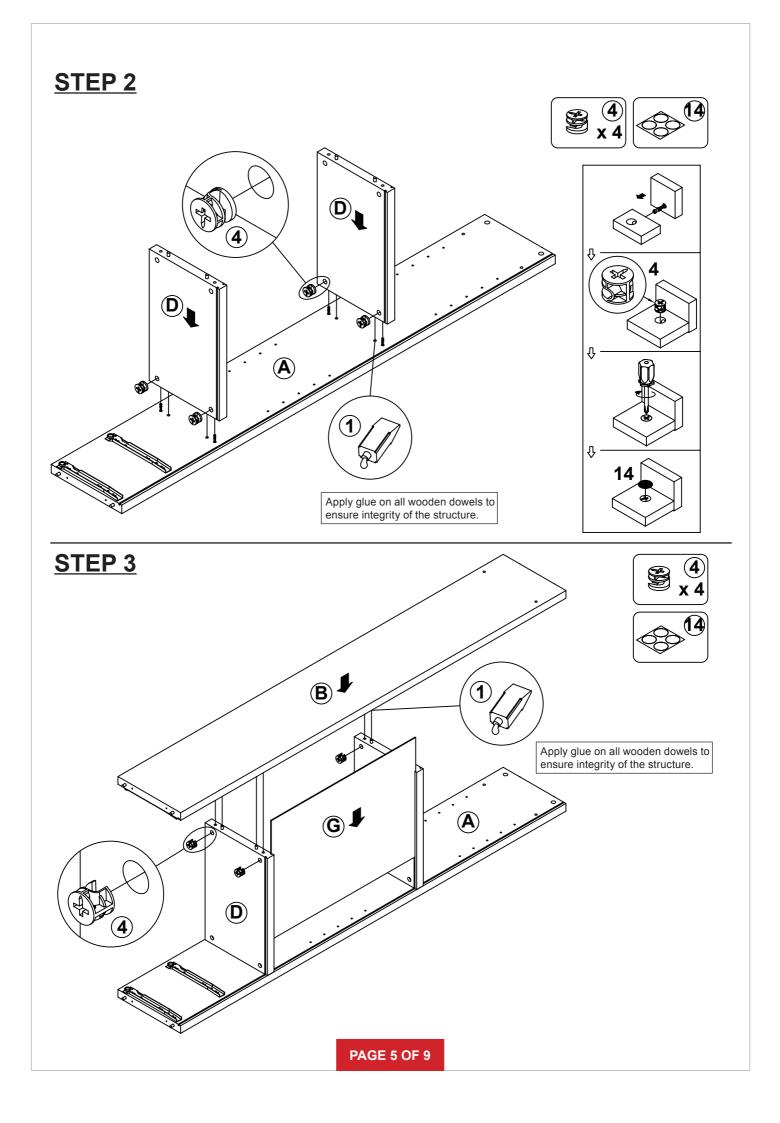

#### **ASSEMBLY TIPS:**

- 1. Remove hardware from box and sort by size.
- 2. Please check to see that all hardware and parts are present prior to start of assembly.
- 3. Please follow attached instructions in the same sequence as numbered to assure fast & easy assembly.