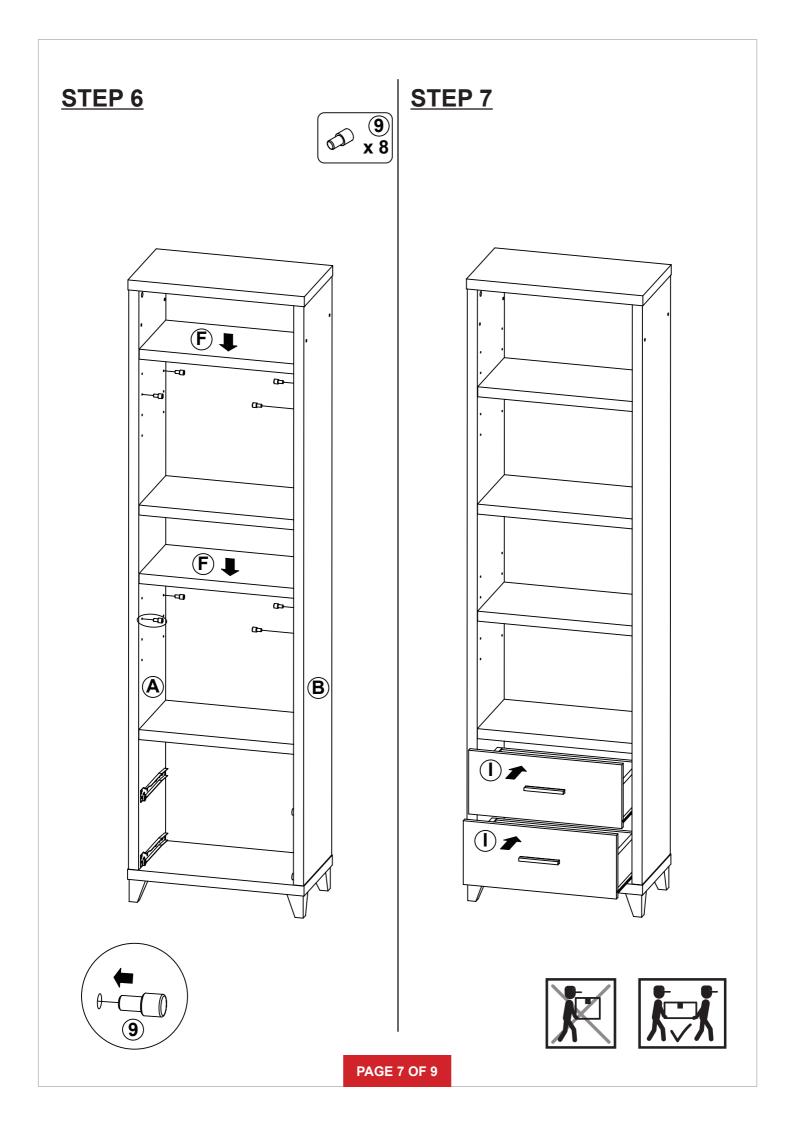

#### **WARNING!** 1. Don't attempt to repair or modify parts that are broken or defective. Please contact the store immediately.

PAGE 2 OF 9

| z HARDWARE IDENTIFICATION |                                        |                                                                                                                                                                                                                                                                                                                                                                                                                                                                                                                                                                                                                                                                                                                                                                                                                                                                                                                                                                                                                                                                                                                                                                                                                                                                                                                                                                                                                                                                                                                                                                                                                                                                                                                                                                                                                                                                                                                                                                                                                                                                                                                                |        |    |                                 |        |        |
|---------------------------|----------------------------------------|--------------------------------------------------------------------------------------------------------------------------------------------------------------------------------------------------------------------------------------------------------------------------------------------------------------------------------------------------------------------------------------------------------------------------------------------------------------------------------------------------------------------------------------------------------------------------------------------------------------------------------------------------------------------------------------------------------------------------------------------------------------------------------------------------------------------------------------------------------------------------------------------------------------------------------------------------------------------------------------------------------------------------------------------------------------------------------------------------------------------------------------------------------------------------------------------------------------------------------------------------------------------------------------------------------------------------------------------------------------------------------------------------------------------------------------------------------------------------------------------------------------------------------------------------------------------------------------------------------------------------------------------------------------------------------------------------------------------------------------------------------------------------------------------------------------------------------------------------------------------------------------------------------------------------------------------------------------------------------------------------------------------------------------------------------------------------------------------------------------------------------|--------|----|---------------------------------|--------|--------|
| NO                        | DESCRIPTION                            | FIGURE                                                                                                                                                                                                                                                                                                                                                                                                                                                                                                                                                                                                                                                                                                                                                                                                                                                                                                                                                                                                                                                                                                                                                                                                                                                                                                                                                                                                                                                                                                                                                                                                                                                                                                                                                                                                                                                                                                                                                                                                                                                                                                                         | Q'TY   | NO | DESCRIPTION                     | FIGURE | Q'TY   |
| 1                         | GLUE 40g                               |                                                                                                                                                                                                                                                                                                                                                                                                                                                                                                                                                                                                                                                                                                                                                                                                                                                                                                                                                                                                                                                                                                                                                                                                                                                                                                                                                                                                                                                                                                                                                                                                                                                                                                                                                                                                                                                                                                                                                                                                                                                                                                                                | 1 PC   | 8  | SCREW FOR RAIL<br>Ø 3x12mm      | × ×    | 20 PCS |
| 2                         | WOODEN DOWEL<br>Ø 8x30mm               |                                                                                                                                                                                                                                                                                                                                                                                                                                                                                                                                                                                                                                                                                                                                                                                                                                                                                                                                                                                                                                                                                                                                                                                                                                                                                                                                                                                                                                                                                                                                                                                                                                                                                                                                                                                                                                                                                                                                                                                                                                                                                                                                | 24 PCS | 9  | <b>PIN</b><br>Ø 4.9x8mm         | 0      | 8 PCS  |
| 3                         | CAM BOLT<br>Ø 7x35.5mm                 | C.                                                                                                                                                                                                                                                                                                                                                                                                                                                                                                                                                                                                                                                                                                                                                                                                                                                                                                                                                                                                                                                                                                                                                                                                                                                                                                                                                                                                                                                                                                                                                                                                                                                                                                                                                                                                                                                                                                                                                                                                                                                                                                                             | 16 PCS | 10 | HANDLE<br>L=120mm               |        | 2 PCS  |
| 4                         | CAM LOCK<br>Ø 15x12mm                  |                                                                                                                                                                                                                                                                                                                                                                                                                                                                                                                                                                                                                                                                                                                                                                                                                                                                                                                                                                                                                                                                                                                                                                                                                                                                                                                                                                                                                                                                                                                                                                                                                                                                                                                                                                                                                                                                                                                                                                                                                                                                                                                                | 16 PCS | 11 | HANDLE BOLT<br>Ø 4x28mm         |        | 4 PCS  |
| 5                         | BOLT<br>Ø 9.5x55mm<br>FOR BOTTOM PANEL | and the second s | 4 PCS  | 12 | FOOT<br>50x50x70mm              |        | 4 PCS  |
| 6                         | SCREW<br>Ø 4.3x35mm<br>FOR DRAWER      | within a                                                                                                                                                                                                                                                                                                                                                                                                                                                                                                                                                                                                                                                                                                                                                                                                                                                                                                                                                                                                                                                                                                                                                                                                                                                                                                                                                                                                                                                                                                                                                                                                                                                                                                                                                                                                                                                                                                                                                                                                                                                                                                                       | 8 PCS  | 13 | BOLT<br>Ø 6.35x41mm<br>FOR FOOT |        | 4 PCS  |
| 7                         | <b>RAIL</b><br>L = 250mm               |                                                                                                                                                                                                                                                                                                                                                                                                                                                                                                                                                                                                                                                                                                                                                                                                                                                                                                                                                                                                                                                                                                                                                                                                                                                                                                                                                                                                                                                                                                                                                                                                                                                                                                                                                                                                                                                                                                                                                                                                                                                                                                                                | 2 SET  | 14 | STICKER<br>Ø 20mm               |        | 3 PCS  |

Z7,Z10,Z11,Z12 not included in blister packaging.

**NOTE:** Phillips head screw driver is required in the assembly process; however, manufacturer does not provide this item.

PAGE 3 OF 9