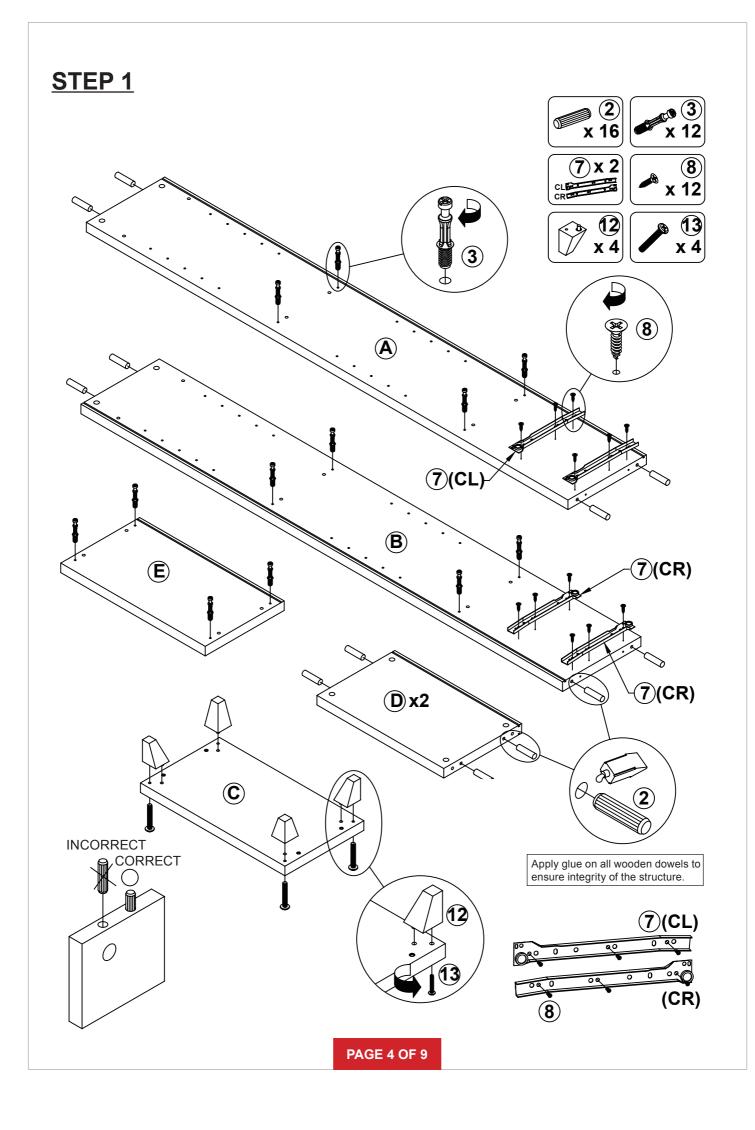

#### **ASSEMBLY TIPS:**

- 1. Remove hardware from box and sort by size.
- 2. Please check to see that all hardware and parts are present prior to start of assembly.
- 3. Please follow attached instructions in the same sequence as numbered to assure fast & easy assembly.