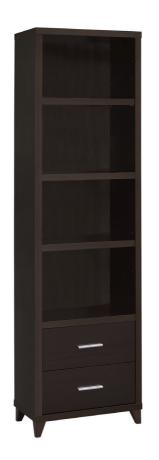

# ASSEMBLY INSTRUCTIONS



# **MEDIA TOWER**

## **ASSEMBLY INSTRUCTIONS**

#### **ASSEMBLY TIPS:**

- 1. Remove hardware from box and sort by size.
- 2. Please check to see that all hardware and parts are present prior to start of assembly.
- 3. Please follow attached instructions in the same sequence as numbered to assure fast & easy assembly.

#### **WARNING!** 1. Don't attempt to repair or modify parts that are broken or defective. Please contact the store immediately.





PAGE 2 OF 9

| z HARDWARE IDENTIFICATION |                                        |