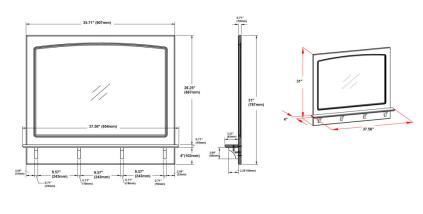

## **SPECIFICATIONS**

| MATERIAL CONSTRUCTION:         | Wood                        | FACE FRAME MATERIAL:        | MDF        |
|--------------------------------|-----------------------------|-----------------------------|------------|
| ASSEMBLY REQUIRED:             | No                          | SIDES MATERIAL:             | N/A        |
| TOOLS NEEDED FOR INSTALLATION: | Electric Drill, Screwdriver | BOTTOM MATERIAL:            | N/A        |
| ASSEMBLED DIMENSIONS:          | 31" H x 36" L x 4" D        | BACK PANEL MATERIAL:        | MDF        |
| WEIGHT:                        | 25 lbs.                     | BACK BRACE MATERIAL:        | N/A        |
| NUMBER OF DOORS:               | N/A                         | GLASS STYLE:                | Flat Panel |
| DOOR MATERIAL:                 | N/A                         | LIGHTED:                    | No         |
| NUMBER OF SHELVES:             | N/A                         | QTY OF LAMPS:               | N/A        |
| ADJUSTABLE SHELVES:            | N/A                         | POWER SOURCE:               | None       |
| SHELF MAX WEIGHT CAPACITY:     | N/A                         | MOUNTING HARDWARE INCLUDED: | No         |
| SHELF WIDTH:                   | N/A                         | MOUTING TYPE:               | Surface    |
| SHELFTHICKNESS:                | N/A                         |                             |            |