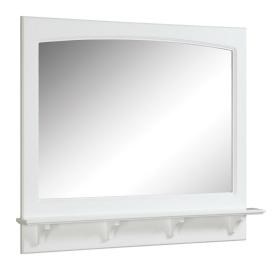

## Mirror 37.8" Fully Assembled

## MISC CABINETS

## White





## **SPECIFICATIONS**

| MATERIAL CONSTRUCTION:         | Wood                        | FACE FRAME MATERIAL:        | MDF        |
|--------------------------------|-----------------------------|-----------------------------|------------|
| ASSEMBLY REQUIRED:             | No                          | SIDES MATERIAL:             | N/A        |
| TOOLS NEEDED FOR INSTALLATION: | Electric Drill, Screwdriver | BOTTOM MATERIAL:            | N/A        |
| ASSEMBLED DIMENSIONS:          | 31" H x 36" L x 4" D        | BACK PANEL MATERIAL:        | MDF        |
| WEIGHT:                        | 25 lbs.                     | BACK BRACE MATERIAL:        | N/A        |
| NUMBER OF DOORS:               | N/A                         | GLASS STYLE:                | Flat Panel |
| DOOR MATERIAL: