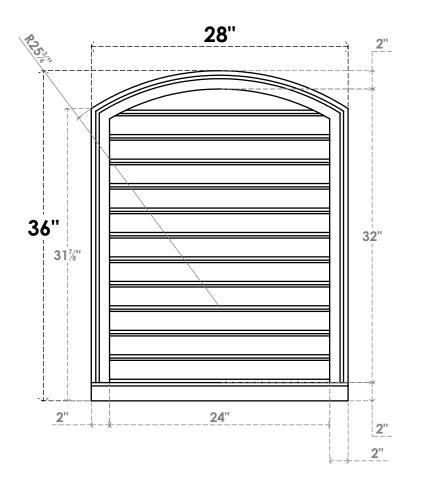

## GVPAR28X3603SF

28"W X 36"H ARCH TOP SURFACE MOUNT PVC GABLE VENT: FUNCTIONAL, W/ 2"W X 2"P **BRICKMOULD SILL FRAME** 

**FRONT** 

SIDE

**VENTING AREA: 63.51 SQ IN** 

LOUVER HEIGHT: 2 5/8"

LOUVER QTY: 12

**EKENA MILLWORK** 2300 WEST MAIN ST. CLARKSVILLE, TX 75426 TOLL FREE: 866-607-0453 WWW.EKENAMILLWORK.COM