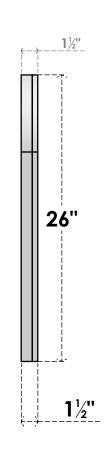

## GVPRT14X2602SN

14"W X 26"H ROUND TOP SURFACE MOUNT PVC GABLE VENT: NON-FUNCTIONAL, W/ 2"W X 1-1/2"P BRICKMOULD FRAME

SIDE

LOUVER HEIGHT: 2 3/4"

LOUVER QTY: 8

**FRONT** 

1. INSTALLATION TO BE COMPLETED IN ACCORDANCE WITH MANUFACTURER'S SPECIFICATIONS. 2. DRAWING MAY NOT BE TO SCALE