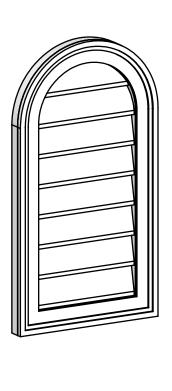

## GVPRT14X2602SN

14"W X 26"H ROUND TOP SURFACE MOUNT PVC GABLE VENT: NON-FUNCTIONAL, W/ 2"W X 1-1/2"P BRICKMOULD FRAME

SIDE

LOUVER HEIGHT: 2 3/4"

LOUVER QTY: 8

**FRONT** 

1. INSTALLATION TO BE COMPLETED IN ACCORDANCE WITH MANUFACTURER'S SPECIFICATIONS. 2. DRAWING MAY NOT BE TO SCALE