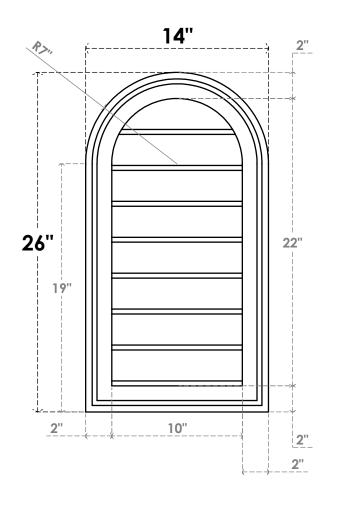

## GVPRT14X2602SN

14"W X 26"H ROUND TOP SURFACE MOUNT PVC GABLE VENT: NON-FUNCTIONAL, W/ 2"W X 1-1/2"P BRICKMOULD FRAME

SIDE

LOUVER HEIGHT: 2 3/4"

LOUVER QTY: 8

**FRONT** 

1. INSTALLATION TO BE COMPLETED IN ACCORDANCE WITH MANUFACTURER'S SPECIFICATIONS. 2. DRAWING MAY NOT BE TO SCALE