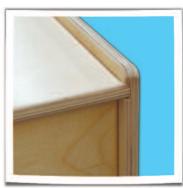

Ready To Assemble Fully Assembled

Add mobility with Set of 4 casters w/hardware. 5 lbs.

Typical Recessed Plywood Backs

Typical Corners & Edges

Typical Construction

- · 100% Baltic Birch Plywood on all surfaces and backs
- No MDF, hardboard or particleboard
- · Fully rounded and sanded corners for absolute maximum safety
- · Recessed backs for added strength, stability, and beauty
- Exclusive Tuff-Gloss™ UV finish
- Qualifies for LEED® credit IEQ 4.5
- CPSIA compliant No lead or phthalates
- · Meet or exceed CARB II and CHPS requirements
- GREENGUARD® Children & School certified
- · Made in the USA