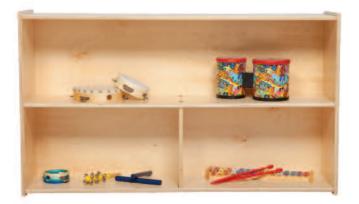

## Versatile Storage Unit 27¼"H x 46¾"W x 12"D

GREENGUARD® Children & Schools certified. Full length open shelf provides versatile storage options. 100% Plywood with mortise & secure fastener construction for exceptional strength and durability. UV Finish provides unsurpassed protection and beauty. MADE IN THE USA. Unassembled or Assembled options available. Casters available separately. 27%"H x 46¾"W x 12"D.