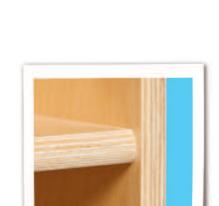

Ready To Assemble Fully Assembled

Add mobility with Set of 4 casters w/hardware. 5 lbs.

Typical Recessed Plywood Backs

Typical Corners & Edges

Typical Construction

- · 100% Baltic Birch Plywood on all surfaces and backs
- No MDF, hardboard or particleboard
- · Fully rounded and sanded corners for absolute maximum safety
- · Recessed backs for added strength, stability, and beauty
- Exclusive Tuff-Gloss™ UV finish
- Qualifies for LEED® credit IEQ 4.5
- CPSIA compliant No lead or phthalates
- · Meet or exceed CARB II and CHPS requirements
- GREENGUARD® Children & School certified
- · Made in the USA