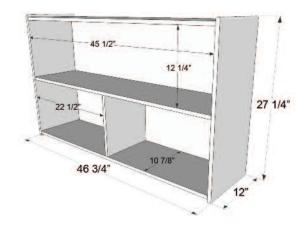

## Versatile Storage Unit 27¼"H x 46¾"W x 12"D

GREENGUARD® Children & Schools certified. Full length open shelf provides versatile storage options. 100% Plywood with mortise & secure fastener construction for exceptional strength and durability. UV Finish provides unsurpassed protection and beauty. MADE IN THE USA. Unassembled or Assembled options available. Casters available separately. 27%"H x 46¾"W x 12"D.