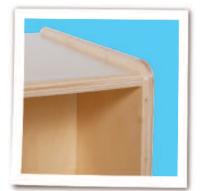

Ready To Assemble Fully Assembled

Add mobility with Set of 4 casters w/hardware. 5 lbs.

Typical Recessed Plywood Backs

Typical Corners & Edges

Typical Construction

- · 100% Baltic Birch Plywood on all surfaces and backs
- No MDF, hardboard or particleboard
- · Fully rounded and sanded corners for absolute maximum safety
- · Recessed backs for added strength, stability, and beauty
- Exclusive Tuff-Gloss™ UV finish
- Qualifies for LEED® credit IEQ 4.5
- CPSIA compliant No lead or phthalates
- · Meet or exceed CARB II and CHPS requirements
- GREENGUARD® Children & School certified
- · Made in the USA