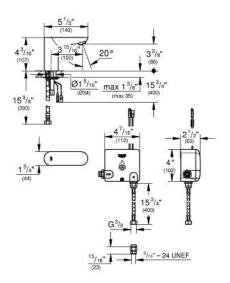

## Standard Specification:

with infrared sensor for bi-directional communication for monitoring, configuration and service purpose 1/2" infra-red electronic bath faucet without mixing device including Powerbox self-generating power system

- Single hole installation aerator 1 gallon 0.2 gpc metered faucet
- 5.2 gpc motored radeet
- Flexible hose connection
- Dirt strainer