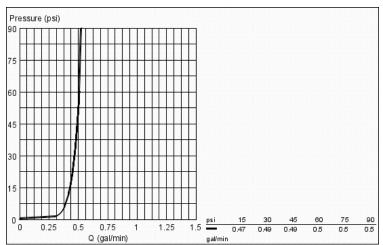

### Powerbox

power generator with water turbine internal energy saving unit with use of 60 s/24 h stand-by, 260 s/100 h stand-by with additional backup power

- Quick installation system
- 7 pre-set programs:
- Auto-flush
- Thermal disinfection
- Cleaning mode
- Min. recommended pressure: 15 psi