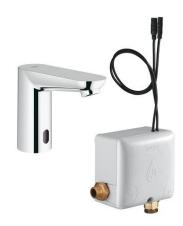

# Product Description: Powerbox

## Standard Specification:

with infrared sensor for bi-directional communication for monitoring, configuration and service purpose 1/2" infra-red electronic bath faucet without mixing device including Powerbox self-generating power system

### Powerbox

power generator with water turbine internal energy saving unit with use of 60 s/24 h stand-by, 260 s/100 h stand-by with additional backup power

- Quick installation system
- 7 pre-set programs:
- Auto-flush
- Thermal disinfection
- Cleaning mode
- Min. recommended pressure: 15 psi