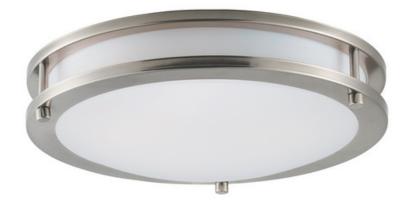

## **PRODUCT DESCRIPTION**

Commercial grade energy efficient lighting featuring linear frames of metal finished in Satin Nickel diffused by an etched opal acrylic creating an updated energy efficient classic.

## **FINISHES OPTION**

Satin Nickel

GLASS White WT

MATERIAL Steel, Opal Acrylic

RATINGS cETLus Damp Location

ADDITIONAL OPERATING TEMPERATURE: -20°C (-4°F), 40°C (104°F)

PHOTOMETIC: Report Found Online