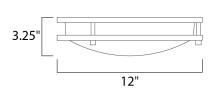

## MEASUREMENTS

DIMENSION HANGING WEIGHT : 12" L x 12" W x 3.25" H : 1.68 lb

INPUT VOLTAGE LUMENS BULB

LAMPING

CRI

BULB INCLUDED DIMMABLE COLOR\_TEMP

:120-277V : 950 Rated : 1 x 15W LED PCB Integrated , 15W Total : (Integrated) :No :90+ CRI : 3000K