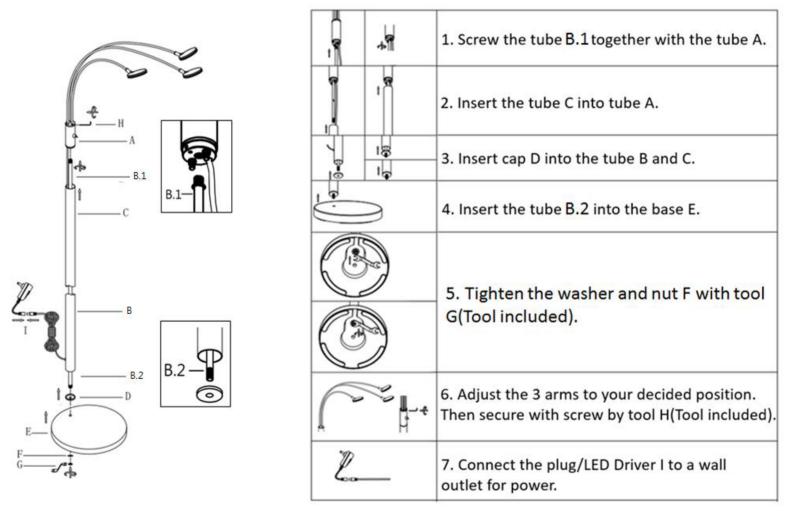

## **Orion LED Floor Lamp**

## ASSEMBLY INSTRUCTIONS



## WARNING:

- 1. Before using the product, read this manual carefully and read any additional assembly instructions if they are provided, and keep this manual for a later use or maintanance.
- <sup>2</sup>. The installation instructions need to be followed completely. In a case where there is uncertainty, a licensed electrician should be contacted.
- 3. Always disconnect the power source before mounting or performing maintance on this lamp. Tampering with this product can void warranty.
- 4.Please ensure that no cables or wires get damaged during installation. Always make sure that the correct light source and the correct power output are being used as indicated on the lamp.
- 5. The LED bulb included in this lamp CANNOT be replaced. If needed, please contact Brightech Customer Support