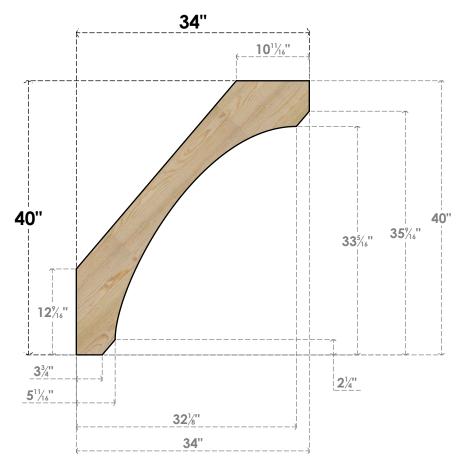

## BRC06X34X40LEC00RDF

6"W X 34"D X 40"H LEGACY ROUGH SAWN BRACE, DOUGLAS FIR

SIDE **FRONT** 

**EKENA MILLWORK** 2300 WEST MAIN ST. CLARKSVILLE, TX 75426 TOLL FREE: 866-607-0453 WWW.EKENAMILLWORK.COM