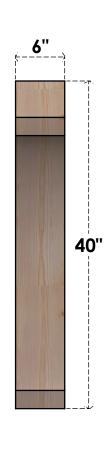

## BRC06X34X40LEC00RDF

6"W X 34"D X 40"H LEGACY ROUGH SAWN BRACE, DOUGLAS FIR

SIDE **FRONT** 

**EKENA MILLWORK** 2300 WEST MAIN ST. CLARKSVILLE, TX 75426 TOLL FREE: 866-607-0453 WWW.EKENAMILLWORK.COM