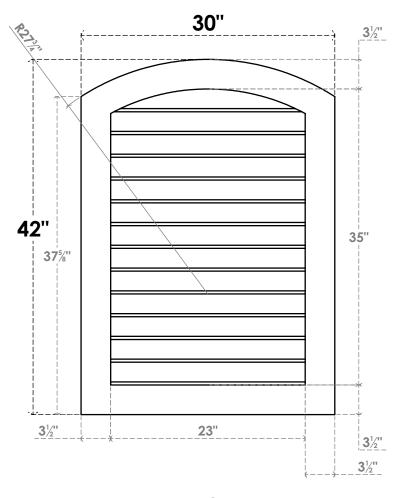

## GVPAR30X4201SN

30"W X 42"H ARCH TOP SURFACE MOUNT PVC GABLE VENT: NON-FUNCTIONAL, W/ 3-1/2"W X 1"P STANDARD FRAME

**FRONT** 

SIDE

LOUVER HEIGHT: 2 3/4" LOUVER QTY: 13

**EKENA MILLWORK** 2300 WEST MAIN ST. CLARKSVILLE, TX 75426 TOLL FREE: 866-607-0453 WWW.EKENAMILLWORK.COM