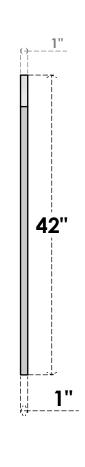

## GVPAR30X4201SN

30"W X 42"H ARCH TOP SURFACE MOUNT PVC GABLE VENT: NON-FUNCTIONAL, W/ 3-1/2"W X 1"P STANDARD FRAME

**FRONT** 

SIDE

LOUVER HEIGHT: 2 3/4" LOUVER QTY: 13

**EKENA MILLWORK** 2300 WEST MAIN ST. CLARKSVILLE, TX 75426 TOLL FREE: 866-607-0453 WWW.EKENAMILLWORK.COM