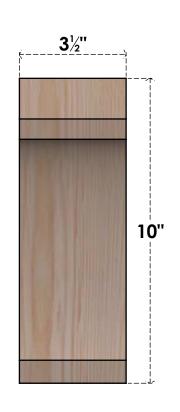

## BRC04X06X10LEC00SDF

3 1/2"W X 6"D X 10"H LEGACY SMOOTH BRACE, DOUGLAS FIR

SIDE

## **FRONT**

**EKENA MILLWORK** 2300 WEST MAIN ST. CLARKSVILLE, TX 75426 TOLL FREE: 866-607-0453 WWW.EKENAMILLWORK.COM