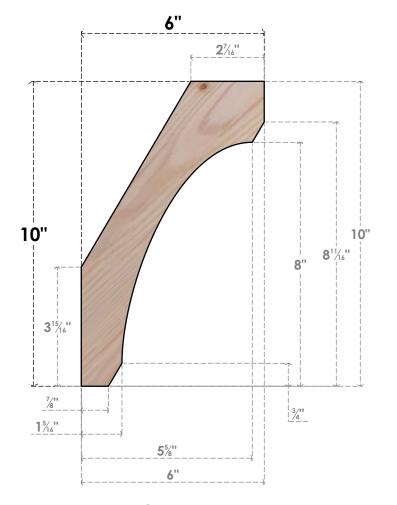

## BRC04X06X10LEC00SDF

3 1/2"W X 6"D X 10"H LEGACY SMOOTH BRACE, DOUGLAS FIR

SIDE