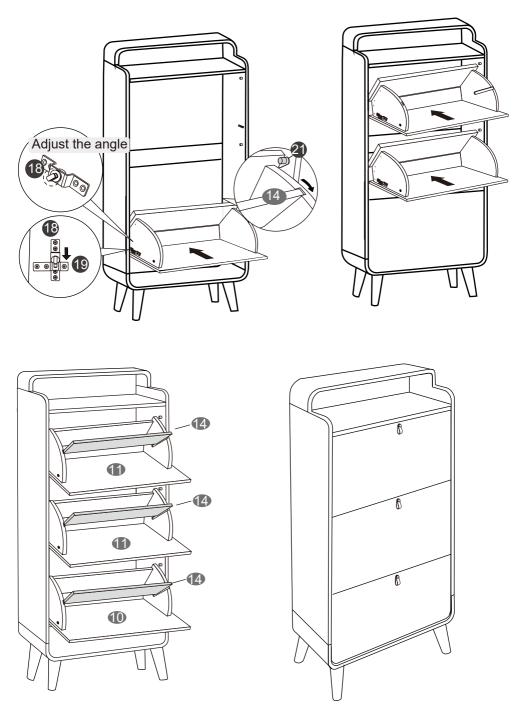

STEP 1 Screw on the side panels

#### Attention:

Make sure side panel fall into slots, if the side panel is not fully fit, please tap the side panel tightly to adjust.

Attention: Make sure all screws locked tightly.