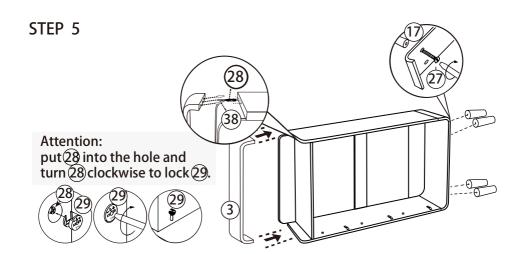

#### **INSTALLATION STEPS**

Please read the instructions carefully before assembling the cabinet. Two adults are required for assembly of this product on a clean, flat surface instead of a rough surface.