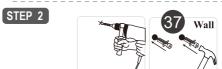

According to the 2 holes drawn, Put the rubber plug (37) into the wall.

Screw (42) into the top two holes in the wall.