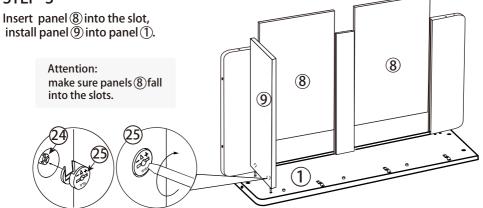

#### Attention:

Make sure side panel fall into slots, if the side panel is not fully fit, please tap the side panel tightly to adjust.

Attention: Make sure all screws locked tightly.