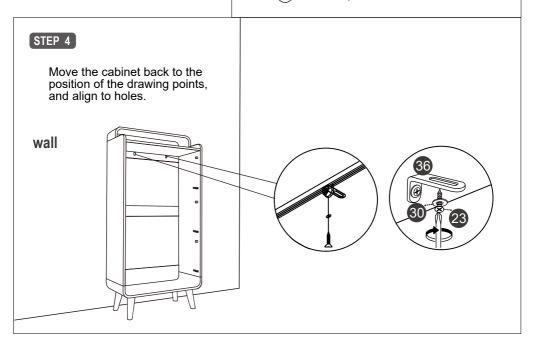

## **AWARNING**

To reduce the risk of furniture Tip over" ALWAYS install anti-tip device provided -NEVER allow children to stand, climb or hang on drawers.

Put the cabinet in an appropriate position, and mark the center of the hole on the cabinet, a total of 2 places.

According to the 2 holes drawn, Put the rubber plug (37) into the wall.

Screw (42) into the top two holes in the wall.