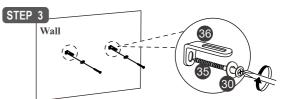

## **AWARNING**

To reduce the risk of furniture Tip over" ALWAYS install anti-tip device provided -NEVER allow children to stand, climb or hang on drawers.

Put the cabinet in an appropriate position, and mark the center of the hole on the cabinet, a total of 2 places.

According to the 2 holes drawn, Put the rubber plug (37) into the wall.

Screw (42) into the top two holes in the wall.