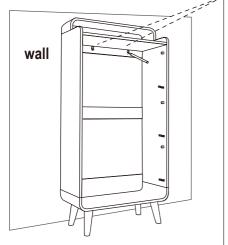

## **AWARNING**

To reduce the risk of furniture Tip over" ALWAYS install anti-tip device provided -NEVER allow children to stand, climb or hang on drawers.

Put the cabinet in an appropriate position, and mark the center of the hole on the cabinet, a total of 2 places.