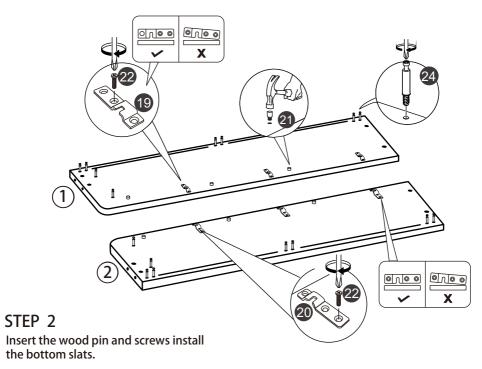

STEP 1 Screw on the side panels

#### Attention:

Make sure side panel fall into slots, if the side panel is not fully fit, please tap the side panel tightly to adjust.

Attention: Make sure all screws locked tightly.