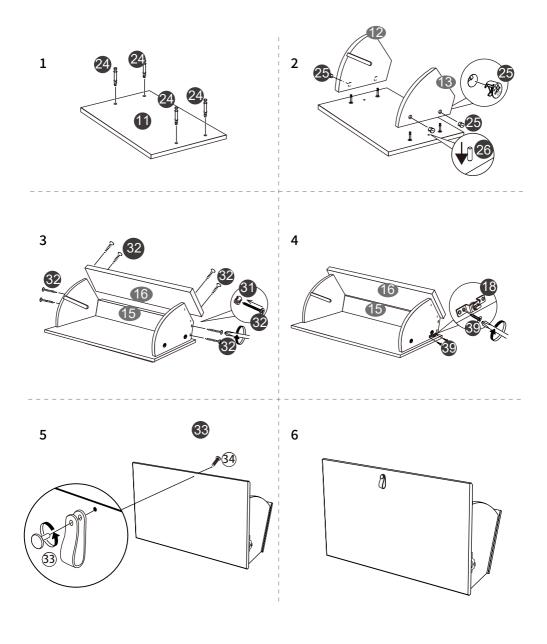

STEP 1 Screw on the side panels

#### Attention:

Make sure side panel fall into slots, if the side panel is not fully fit, please tap the side panel tightly to adjust.

Attention: Make sure all screws locked tightly.