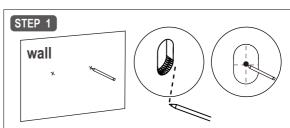

## **AWARNING**

To reduce the risk of furniture Tip over" ALWAYS install anti-tip device provided -NEVER allow children to stand, climb or hang on drawers.

Put the cabinet in an appropriate position, and mark the center of the hole on the cabinet, a total of 2 places.

According to the 2 holes drawn, Put the rubber plug (37) into the wall.

Screw (42) into the top two holes in the wall.