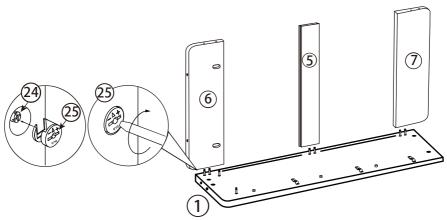

STEP 1 Screw on the side panels

#### Attention:

Make sure side panel fall into slots, if the side panel is not fully fit, please tap the side panel tightly to adjust.

Attention: Make sure all screws locked tightly.