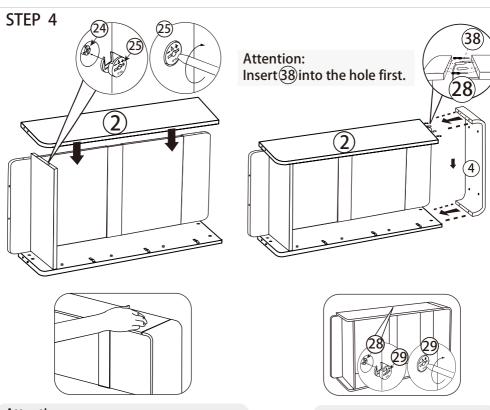

#### **INSTALLATION STEPS**

Please read the instructions carefully before assembling the cabinet. Two adults are required for assembly of this product on a clean, flat surface instead of a rough surface.