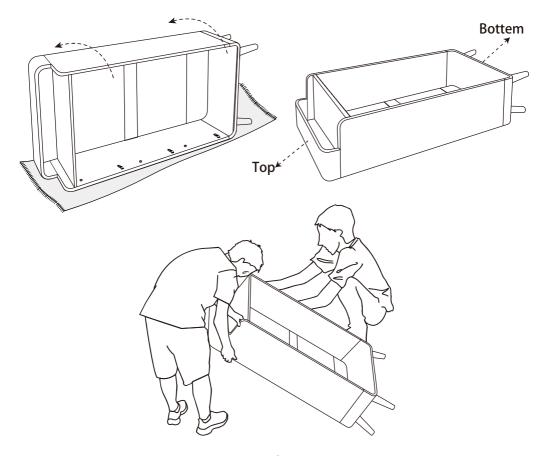

#### **INSTALLATION STEPS**

Please read the instructions carefully before assembling the cabinet. Two adults are required for assembly of this product on a clean, flat surface instead of a rough surface.

STEP 1 Screw on the side panels

#### Attention:

Make sure side panel fall into slots, if the side panel is not fully fit, please tap the side panel tightly to adjust.

Attention: Make sure all screws locked tightly.