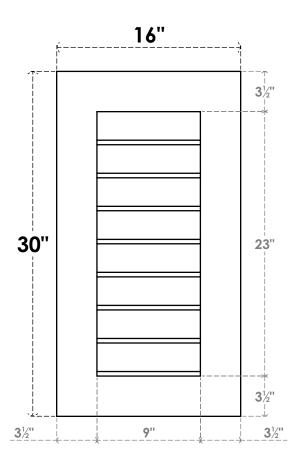

## GVPVE16X3001SN

16"W X 30"H RECTANGLE SURFACE MOUNT PVC GABLE VENT: NON-FUNCTIONAL, W/ 3-1/2"W X 1"P STANDARD FRAME

**FRONT** 

SIDE

LOUVER HEIGHT: 2 7/8"

LOUVER QTY: 8

EKENA MILLWORK 2300 WEST MAIN ST. CLARKSVILLE, TX 75426 TOLL FREE: 866-607-0453 WWW.EKENAMILLWORK.COM