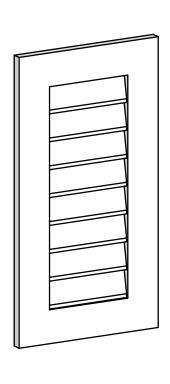

## GVPVE16X3001SN

16"W X 30"H RECTANGLE SURFACE MOUNT PVC GABLE VENT: NON-FUNCTIONAL, W/ 3-1/2"W X 1"P STANDARD FRAME

**FRONT** 

SIDE

LOUVER HEIGHT: 2 7/8"

LOUVER QTY: 8

EKENA MILLWORK 2300 WEST MAIN ST. CLARKSVILLE, TX 75426 TOLL FREE: 866-607-0453 WWW.EKENAMILLWORK.COM