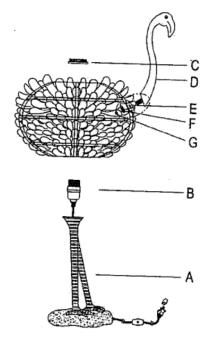

## FOR ITEM NO.AVP1591PK, AVP1591WH, AVP1591GLDWH PLEASE ASSEMBLE THE PRODUCT BY THE FOLLOWING STEPS:

- 1. \*IMPORTANT\* FIND PART (C) ATTACHED TO PART (B). FIND PARTS (E,F,G) ATTACHED TO THE HEAD (D).
- 2. PLACE THE SADDLE (B) ONTO THE BODY(A)
- 3. PLACE THE HEAD (D) ONTO THE SHADE (E)
- 4. FROM INSIDE, PLACE THE SPACER (F) ONTO SCREW AND TIGHTEN BY NUT(G).
- 5. PLACE THE SHADE (E) ONTO THE SADDLE (B)
- 6. TIGHTEN THE SHADE (E) BY THE LOCK UNTIL TIGHT