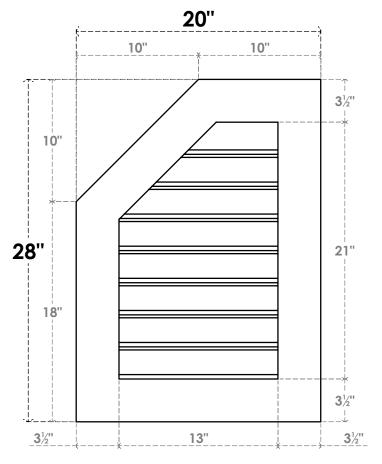

## GVPOL20X2801SF

20"W X 28"H HALF OCTAGON TOP LEFT SURFACE MOUNT PVC GABLE VENT: FUNCTIONAL, W/ 3-1/2"W X 1"P STANDARD FRAME

**FRONT** SIDE **VENTING AREA: 20.73 SQ IN** LOUVER HEIGHT: 2 5/8" LOUVER QTY: 8