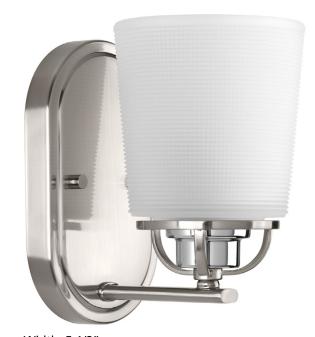

| DATE:    | TYPE: |  |
|----------|-------|--|
| NAME:    |       |  |
| PROJECT: |       |  |

Incandescent

- Brushed Nickel finish
- Modern form with industrial-inspired accents
- Double prismatic glass shades
- Three-spoke design glass holder
- Fixture can be installed with glass facing up or down.

Category: Bath & Vanity
Finish: Brushed Nickel (plated)
Construction: Steel construction

Glass/Shade: Etched double prismatic glass shade

Width: 5-1/8" Height: 8-1/8" Depth: 7"

H/CTR: 4-1/8" (facing up)

| MOUNTING                                                                                                                                                    | ELECTRICAL                | LAMPING                                           | ADDITIONAL INFORMATION     |
|-------------------------------------------------------------------------------------------------------------------------------------------------------------|---------------------------|---------------------------------------------------|----------------------------|
| Wall mounted                                                                                                                                                | Pre-wired                 | Quantity:                                         | cULus Damp location listed |
| Mounting strap for outlet box included  Fixture can be installed with glass facing up or down  Backplate covers a standard 4" hexagonal recessed outlet box | 6" of wire supplied 120 V | One 100w max. Medium Base E26 base ceramic socket | 1 year warranty            |