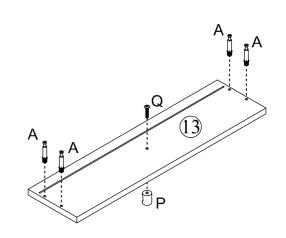

## **Included Accessories**

| Code | Description             | Qty |
|------|-------------------------|-----|
| 1    | Left Side Panel         | 1   |
| 2    | Right Side Panel        | 1   |
| 3    | Cabinet Top             | 1   |
| 4    | Back Panel              | 1   |
| 5    | Top Back Stretcher      | 1   |
| 6    | Lower Back Stretcher    | 1   |
| 7    | Bottom Panel            | 1   |
| 8    | Feet                    | 4   |
| 9    | Drawer Left Side Panel  | 1   |
| 10   | Drawer Right Side Panel | 1   |
| 11   | Drawer Back Panel       | 1   |
| 12   | Drawer Bottom Panel     | 1   |
| 13   | Drawer Front Panel      | 1   |
| 14   | Large Partition Board   | 4   |
| 15   | Small Partition Board   | 2   |
| 16   | Top Front Panel         | 1   |
| 17   | Lower Front Panel       | 1   |