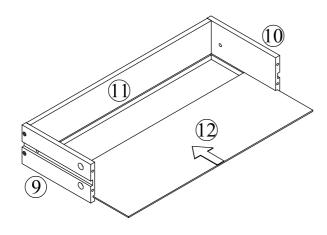

## **Included Accessories**

| Code | Description             | Qty |
|------|-------------------------|-----|
| 1    | Left Side Panel         | 1   |
| 2    | Right Side Panel        | 1   |
| 3    | Cabinet Top             | 1   |
| 4    | Back Panel              | 1   |
| 5    | Top Back Stretcher      | 1   |
| 6    | Lower Back Stretcher    | 1   |
| 7    | Bottom Panel            | 1   |
| 8    | Feet                    | 4   |
| 9    | Drawer Left Side Panel  | 1   |
| 10   | Drawer Right Side Panel | 1   |
| 11   | Drawer Back Panel       | 1   |
| 12   | Drawer Bottom Panel     | 1   |
| 13   | Drawer Front Panel      | 1   |
| 14   | Large Partition Board   | 4   |
| 15   | Small Partition Board   | 2   |
| 16   | Top Front Panel         | 1   |
| 17   | Lower Front Panel       | 1   |