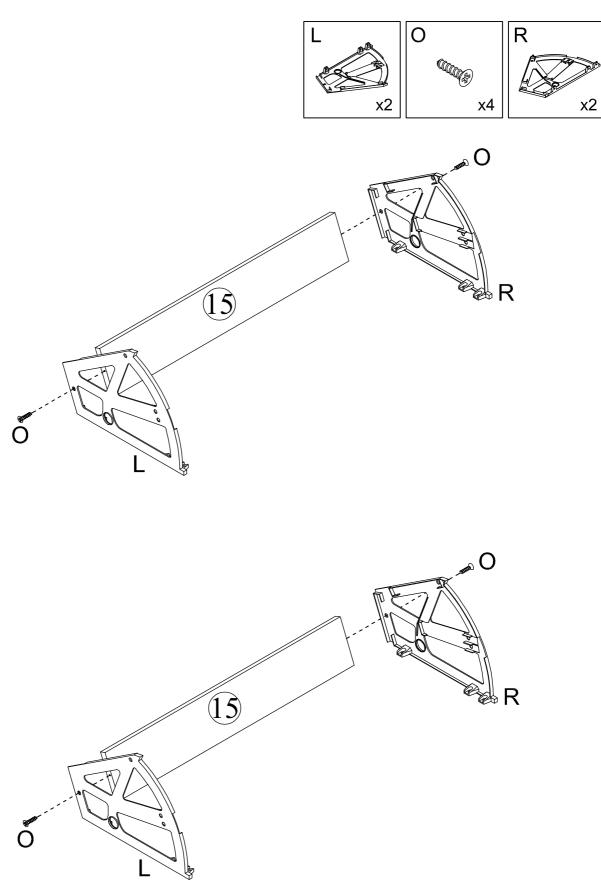

### What's included

| Code | Description            | Qty |
|------|------------------------|-----|
| A    | Cam Bolt M6X35MM       | 16  |
| В    | Cam Lock 15X10MM       | 16  |
| С    | Wooden Dowel M8X30MM   | 14  |
| D    | Screw M4X35MM          | 8   |
| E    | Screw M3.5X12MM        | 4   |
| F    | Slide                  | 2   |
| G    | Drawer Plastic Stopper | 2   |
| Н    | Inner Shaft            | 4   |
| I    | Plastic Stopper        | 4   |
| J    | Metal Pin              | 4   |
| К    | Screw M4X14MM          | 20  |
| L    | Left Plastic Holder    | 2   |
| М    | Screw M4X12MM          | 4   |
| N    | External shaft         | 4   |
| 0    | Screw M4X14MM          | 24  |
| Р    | Handle                 | 3   |
| Q    | Screw M4X20MM          | 3   |
| R    | Right Plastic Holder   | 2   |
| S    | Screw M4X45MM          | 2   |
| Т    | Anchor M6X30MM         | 2   |

## **Included Accessories**

| Code | Description             | Qty |
|------|-------------------------|-----|
| 1    | Left Side Panel         | 1   |
| 2    | Right Side Panel        | 1   |
| 3    | Cabinet Top             | 1   |
| 4    | Back Panel              | 1   |
| 5    | Top Back Stretcher      | 1   |
| 6    | Lower Back Stretcher    | 1   |
| 7    | Bottom Panel            | 1   |
| 8    | Feet                    | 4   |
| 9    | Drawer Left Side Panel  | 1   |
| 10   | Drawer Right Side Panel | 1   |
| 11   | Drawer Back Panel       | 1   |
| 12   | Drawer Bottom Panel     | 1   |
| 13   | Drawer Front Panel      | 1   |
| 14   | Large Partition Board   | 4   |
| 15   | Small Partition Board   | 2   |
| 16   | Top Front Panel         | 1   |
| 17   | Lower Front Panel       | 1   |