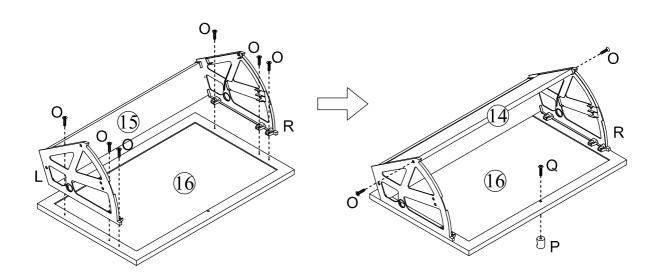

## **Included Accessories**

| Code | Description             | Qty |
|------|-------------------------|-----|
| 1    | Left Side Panel         | 1   |
| 2    | Right Side Panel        | 1   |
| 3    | Cabinet Top             | 1   |
| 4    | Back Panel              | 1   |
| 5    | Top Back Stretcher      | 1   |
| 6    | Lower Back Stretcher    | 1   |
| 7    | Bottom Panel            | 1   |
| 8    | Feet                    | 4   |
| 9    | Drawer Left Side Panel  | 1   |
| 10   | Drawer Right Side Panel | 1   |
| 11   | Drawer Back Panel       | 1   |
| 12   | Drawer Bottom Panel     | 1   |
| 13   | Drawer Front Panel      | 1   |
| 14   | Large Partition Board   | 4   |
| 15   | Small Partition Board   | 2   |
| 16   | Top Front Panel         | 1   |
| 17   | Lower Front Panel       | 1   |