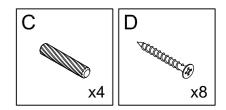

### What's included

| Code | Description            | Qty |
|------|------------------------|-----|
| A    | Cam Bolt M6X35MM       | 16  |
| В    | Cam Lock 15X10MM       | 16  |
| С    | Wooden Dowel M8X30MM   | 14  |
| D    | Screw M4X35MM          | 8   |
| E    | Screw M3.5X12MM        | 4   |
| F    | Slide                  | 2   |
| G    | Drawer Plastic Stopper | 2   |
| Н    | Inner Shaft            | 4   |
| I    | Plastic Stopper        | 4   |
| J    | Metal Pin              | 4   |
| К    | Screw M4X14MM          | 20  |
| L    | Left Plastic Holder    | 2   |
| М    | Screw M4X12MM          | 4   |
| N    | External shaft         | 4   |
| 0    | Screw M4X14MM          | 24  |
| Р    | Handle                 | 3   |
| Q    | Screw M4X20MM          | 3   |
| R    | Right Plastic Holder   | 2   |
| S    | Screw M4X45MM          | 2   |
| Т    | Anchor M6X30MM         | 2   |