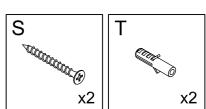

### What's included

| Code | Description            | Qty |
|------|------------------------|-----|
| A    | Cam Bolt M6X35MM       | 16  |
| В    | Cam Lock 15X10MM       | 16  |
| С    | Wooden Dowel M8X30MM   | 14  |
| D    | Screw M4X35MM          | 8   |
| E    | Screw M3.5X12MM        | 4   |
| F    | Slide                  | 2   |
| G    | Drawer Plastic Stopper | 2   |
| Н    | Inner Shaft            | 4   |
| I    | Plastic Stopper        | 4   |
| J    | Metal Pin              | 4   |
| К    | Screw M4X14MM          | 20  |
| L    | Left Plastic Holder    | 2   |
| М    | Screw M4X12MM          | 4   |
| N    | External shaft         | 4   |
| 0    | Screw M4X14MM          | 24  |
| Р    | Handle                 | 3   |
| Q    | Screw M4X20MM          | 3   |
| R    | Right Plastic Holder   | 2   |
| S    | Screw M4X45MM          | 2   |
| Т    | Anchor M6X30MM         | 2   |