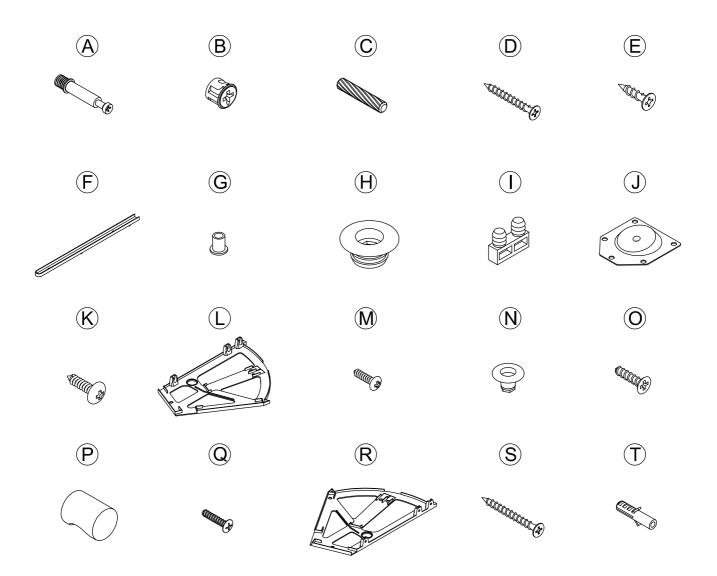

### What's included

| Code | Description            | Qty |
|------|------------------------|-----|
| A    | Cam Bolt M6X35MM       | 16  |
| В    | Cam Lock 15X10MM       | 16  |
| С    | Wooden Dowel M8X30MM   | 14  |
| D    | Screw M4X35MM          | 8   |
| E    | Screw M3.5X12MM        | 4   |
| F    | Slide                  | 2   |
| G    | Drawer Plastic Stopper | 2   |
| Н    | Inner Shaft            | 4   |
| I    | Plastic Stopper        | 4   |
| J    | Metal Pin              | 4   |
| К    | Screw M4X14MM          | 20  |
| L    | Left Plastic Holder    | 2   |
| М    | Screw M4X12MM          | 4   |
| N    | External shaft         | 4   |
| 0    | Screw M4X14MM          | 24  |
| Р    | Handle                 | 3   |
| Q    | Screw M4X20MM          | 3   |
| R    | Right Plastic Holder   | 2   |
| S    | Screw M4X45MM          | 2   |
| Т    | Anchor M6X30MM         | 2   |

## **The Hardwares**