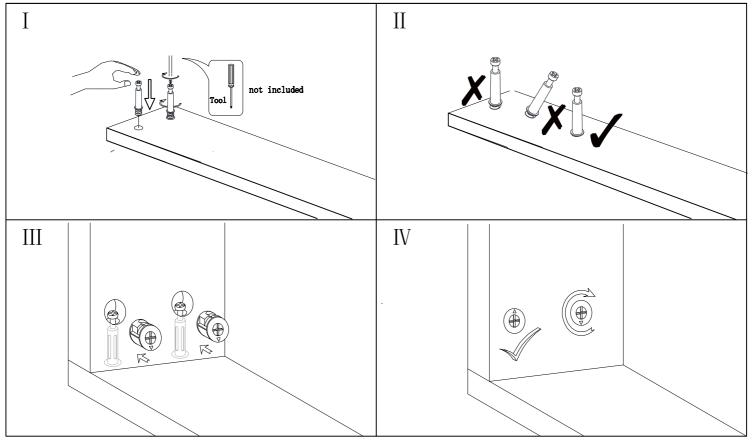

#### **IMPORTANT:**

- 1. Do not tighten bolts / screws completely until all bolts / screws are lined up and inserted into holes.
- 2. Do not over tighten screws and bolts to avoid stripping.
- 3. Please use hand tools to assemble this product. Do not use power tools.
- 4. Must need 2 people to assemble this product.