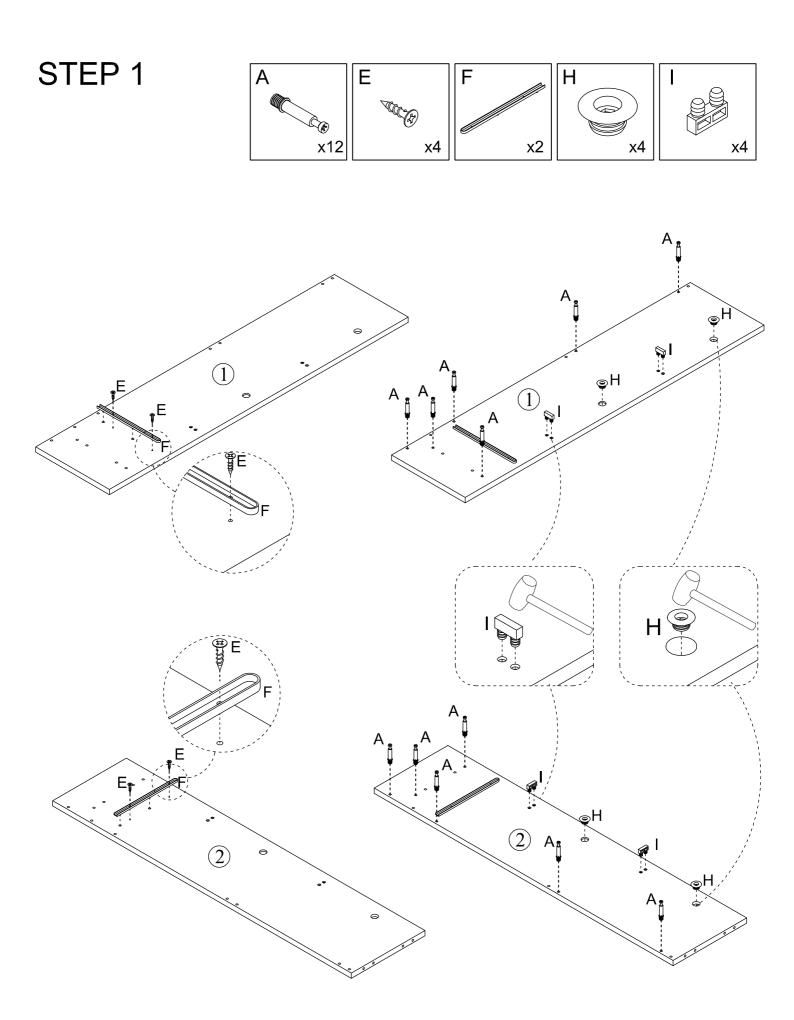

### What's included

| Code | Description            | Qty |
|------|------------------------|-----|
| A    | Cam Bolt M6X35MM       | 16  |
| В    | Cam Lock 15X10MM       | 16  |
| С    | Wooden Dowel M8X30MM   | 14  |
| D    | Screw M4X35MM          | 8   |
| E    | Screw M3.5X12MM        | 4   |
| F    | Slide                  | 2   |
| G    | Drawer Plastic Stopper | 2   |
| Н    | Inner Shaft            | 4   |
| I    | Plastic Stopper        | 4   |
| J    | Metal Pin              | 4   |
| К    | Screw M4X14MM          | 20  |
| L    | Left Plastic Holder    | 2   |
| М    | Screw M4X12MM          | 4   |
| N    | External shaft         | 4   |
| 0    | Screw M4X14MM          | 24  |
| Р    | Handle                 | 3   |
| Q    | Screw M4X20MM          | 3   |
| R    | Right Plastic Holder   | 2   |
| S    | Screw M4X45MM          | 2   |
| Т    | Anchor M6X30MM         | 2   |

## **Included Accessories**

| Code | Description             | Qty |
|------|-------------------------|-----|
| 1    | Left Side Panel         | 1   |
| 2    | Right Side Panel        | 1   |
| 3    | Cabinet Top             | 1   |
| 4    | Back Panel              | 1   |
| 5    | Top Back Stretcher      | 1   |
| 6    | Lower Back Stretcher    | 1   |
| 7    | Bottom Panel            | 1   |
| 8    | Feet                    | 4   |
| 9    | Drawer Left Side Panel  | 1   |
| 10   | Drawer Right Side Panel | 1   |
| 11   | Drawer Back Panel       | 1   |
| 12   | Drawer Bottom Panel     | 1   |
| 13   | Drawer Front Panel      | 1   |
| 14   | Large Partition Board   | 4   |
| 15   | Small Partition Board   | 2   |
| 16   | Top Front Panel         | 1   |
| 17   | Lower Front Panel       | 1   |