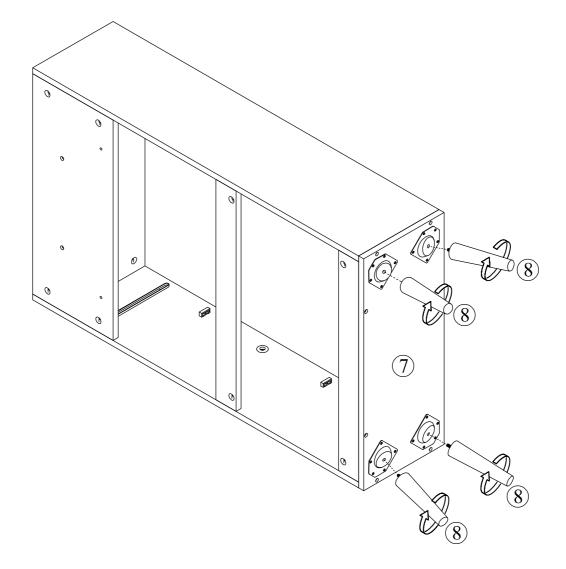

### What's included

| Code | Description            | Qty |
|------|------------------------|-----|
| A    | Cam Bolt M6X35MM       | 16  |
| В    | Cam Lock 15X10MM       | 16  |
| С    | Wooden Dowel M8X30MM   | 14  |
| D    | Screw M4X35MM          | 8   |
| E    | Screw M3.5X12MM        | 4   |
| F    | Slide                  | 2   |
| G    | Drawer Plastic Stopper | 2   |
| Н    | Inner Shaft            | 4   |
| I    | Plastic Stopper        | 4   |
| J    | Metal Pin              | 4   |
| К    | Screw M4X14MM          | 20  |
| L    | Left Plastic Holder    | 2   |
| М    | Screw M4X12MM          | 4   |
| N    | External shaft         | 4   |
| 0    | Screw M4X14MM          | 24  |
| Р    | Handle                 | 3   |
| Q    | Screw M4X20MM          | 3   |
| R    | Right Plastic Holder   | 2   |
| S    | Screw M4X45MM          | 2   |
| Т    | Anchor M6X30MM         | 2   |

## **Included Accessories**

| Code | Description             | Qty |
|------|-------------------------|-----|
| 1    | Left Side Panel         | 1   |
| 2    | Right Side Panel        | 1   |
| 3    | Cabinet Top             | 1   |
| 4    | Back Panel              | 1   |
| 5    | Top Back Stretcher      | 1   |
| 6    | Lower Back Stretcher    | 1   |
| 7    | Bottom Panel            | 1   |
| 8    | Feet                    | 4   |
| 9    | Drawer Left Side Panel  | 1   |
| 10   | Drawer Right Side Panel | 1   |
| 11   | Drawer Back Panel       | 1   |
| 12   | Drawer Bottom Panel     | 1   |
| 13   | Drawer Front Panel      | 1   |
| 14   | Large Partition Board   | 4   |
| 15   | Small Partition Board   | 2   |
| 16   | Top Front Panel         | 1   |
| 17   | Lower Front Panel       | 1   |