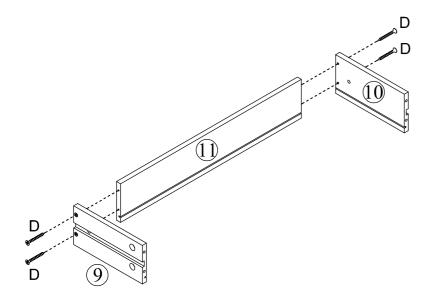

## **Included Accessories**

| Code | Description             | Qty |
|------|-------------------------|-----|
| 1    | Left Side Panel         | 1   |
| 2    | Right Side Panel        | 1   |
| 3    | Cabinet Top             | 1   |
| 4    | Back Panel              | 1   |
| 5    | Top Back Stretcher      | 1   |
| 6    | Lower Back Stretcher    | 1   |
| 7    | Bottom Panel            | 1   |
| 8    | Feet                    | 4   |
| 9    | Drawer Left Side Panel  | 1   |
| 10   | Drawer Right Side Panel | 1   |
| 11   | Drawer Back Panel       | 1   |
| 12   | Drawer Bottom Panel     | 1   |
| 13   | Drawer Front Panel      | 1   |
| 14   | Large Partition Board   | 4   |
| 15   | Small Partition Board   | 2   |
| 16   | Top Front Panel         | 1   |
| 17   | Lower Front Panel       | 1   |