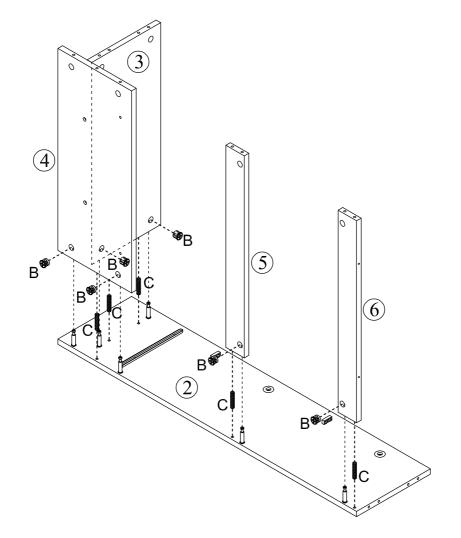

### What's included

| Code | Description            | Qty |
|------|------------------------|-----|
| A    | Cam Bolt M6X35MM       | 16  |
| В    | Cam Lock 15X10MM       | 16  |
| С    | Wooden Dowel M8X30MM   | 14  |
| D    | Screw M4X35MM          | 8   |
| E    | Screw M3.5X12MM        | 4   |
| F    | Slide                  | 2   |
| G    | Drawer Plastic Stopper | 2   |
| Н    | Inner Shaft            | 4   |
| I    | Plastic Stopper        | 4   |
| J    | Metal Pin              | 4   |
| К    | Screw M4X14MM          | 20  |
| L    | Left Plastic Holder    | 2   |
| М    | Screw M4X12MM          | 4   |
| N    | External shaft         | 4   |
| 0    | Screw M4X14MM          | 24  |
| Р    | Handle                 | 3   |
| Q    | Screw M4X20MM          | 3   |
| R    | Right Plastic Holder   | 2   |
| S    | Screw M4X45MM          | 2   |
| Т    | Anchor M6X30MM         | 2   |

## **Included Accessories**

| Code | Description             | Qty |
|------|-------------------------|-----|
| 1    | Left Side Panel         | 1   |
| 2    | Right Side Panel        | 1   |
| 3    | Cabinet Top             | 1   |
| 4    | Back Panel              | 1   |
| 5    | Top Back Stretcher      | 1   |
| 6    | Lower Back Stretcher    | 1   |
| 7    | Bottom Panel            | 1   |
| 8    | Feet                    | 4   |
| 9    | Drawer Left Side Panel  | 1   |
| 10   | Drawer Right Side Panel | 1   |
| 11   | Drawer Back Panel       | 1   |
| 12   | Drawer Bottom Panel     | 1   |
| 13   | Drawer Front Panel      | 1   |
| 14   | Large Partition Board   | 4   |
| 15   | Small Partition Board   | 2   |
| 16   | Top Front Panel         | 1   |
| 17   | Lower Front Panel       | 1   |