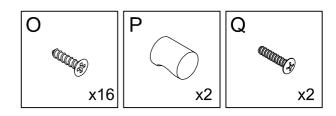

### What's included

| Code | Description            | Qty |
|------|------------------------|-----|
| A    | Cam Bolt M6X35MM       | 16  |
| В    | Cam Lock 15X10MM       | 16  |
| С    | Wooden Dowel M8X30MM   | 14  |
| D    | Screw M4X35MM          | 8   |
| E    | Screw M3.5X12MM        | 4   |
| F    | Slide                  | 2   |
| G    | Drawer Plastic Stopper | 2   |
| Н    | Inner Shaft            | 4   |
| I    | Plastic Stopper        | 4   |
| J    | Metal Pin              | 4   |
| К    | Screw M4X14MM          | 20  |
| L    | Left Plastic Holder    | 2   |
| М    | Screw M4X12MM          | 4   |
| N    | External shaft         | 4   |
| 0    | Screw M4X14MM          | 24  |
| Р    | Handle                 | 3   |
| Q    | Screw M4X20MM          | 3   |
| R    | Right Plastic Holder   | 2   |
| S    | Screw M4X45MM          | 2   |
| Т    | Anchor M6X30MM         | 2   |

## **Included Accessories**

| Code | Description             | Qty |
|------|-------------------------|-----|
| 1    | Left Side Panel         | 1   |
| 2    | Right Side Panel        | 1   |
| 3    | Cabinet Top             | 1   |
| 4    | Back Panel              | 1   |
| 5    | Top Back Stretcher      | 1   |
| 6    | Lower Back Stretcher    | 1   |
| 7    | Bottom Panel            | 1   |
| 8    | Feet                    | 4   |
| 9    | Drawer Left Side Panel  | 1   |
| 10   | Drawer Right Side Panel | 1   |
| 11   | Drawer Back Panel       | 1   |
| 12   | Drawer Bottom Panel     | 1   |
| 13   | Drawer Front Panel      | 1   |
| 14   | Large Partition Board   | 4   |
| 15   | Small Partition Board   | 2   |
| 16   | Top Front Panel         | 1   |
| 17   | Lower Front Panel       | 1   |