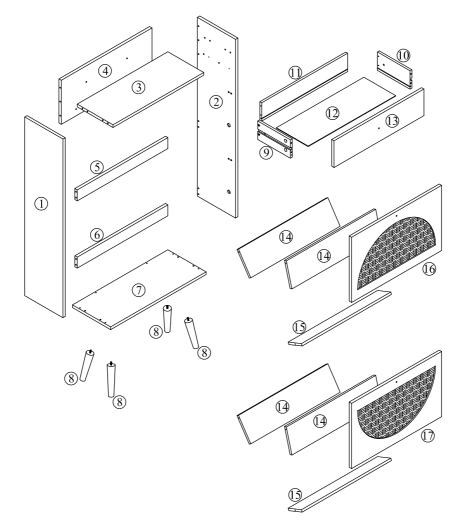

## **Included Accessories**

| Code | Description             | Qty |
|------|-------------------------|-----|
| 1    | Left Side Panel         | 1   |
| 2    | Right Side Panel        | 1   |
| 3    | Cabinet Top             | 1   |
| 4    | Back Panel              | 1   |
| 5    | Top Back Stretcher      | 1   |
| 6    | Lower Back Stretcher    | 1   |
| 7    | Bottom Panel            | 1   |
| 8    | Feet                    | 4   |
| 9    | Drawer Left Side Panel  | 1   |
| 10   | Drawer Right Side Panel | 1   |
| 11   | Drawer Back Panel       | 1   |
| 12   | Drawer Bottom Panel     | 1   |
| 13   | Drawer Front Panel      | 1   |
| 14   | Large Partition Board   | 4   |
| 15   | Small Partition Board   | 2   |
| 16   | Top Front Panel         | 1   |
| 17   | Lower Front Panel       | 1   |

# **The Accessoriess**

9

G () x2

18