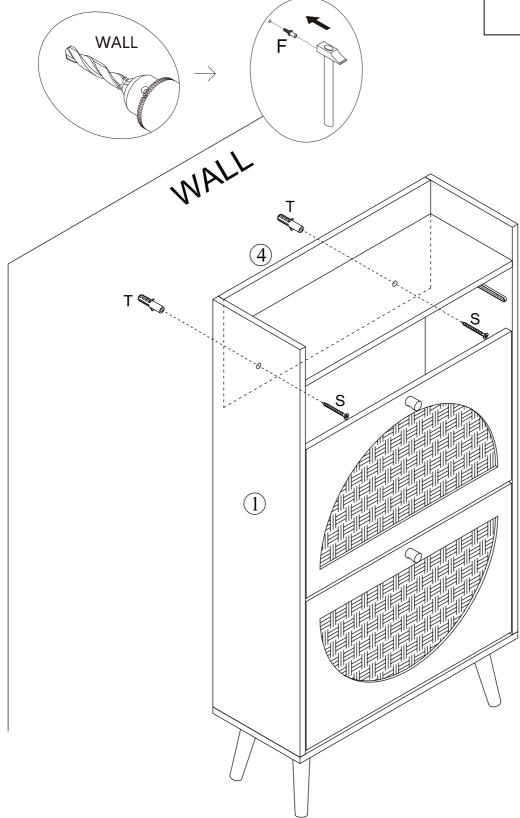

#### **IMPORTANT:**

- 1. Do not tighten bolts / screws completely until all bolts / screws are lined up and inserted into holes.
- 2. Do not over tighten screws and bolts to avoid stripping.
- 3. Please use hand tools to assemble this product. Do not use power tools.
- 4. Must need 2 people to assemble this product.