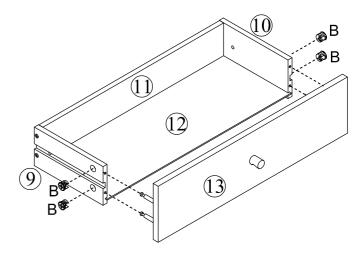

## **Included Accessories**

| Code | Description             | Qty |
|------|-------------------------|-----|
| 1    | Left Side Panel         | 1   |
| 2    | Right Side Panel        | 1   |
| 3    | Cabinet Top             | 1   |
| 4    | Back Panel              | 1   |
| 5    | Top Back Stretcher      | 1   |
| 6    | Lower Back Stretcher    | 1   |
| 7    | Bottom Panel            | 1   |
| 8    | Feet                    | 4   |
| 9    | Drawer Left Side Panel  | 1   |
| 10   | Drawer Right Side Panel | 1   |
| 11   | Drawer Back Panel       | 1   |
| 12   | Drawer Bottom Panel     | 1   |
| 13   | Drawer Front Panel      | 1   |
| 14   | Large Partition Board   | 4   |
| 15   | Small Partition Board   | 2   |
| 16   | Top Front Panel         | 1   |
| 17   | Lower Front Panel       | 1   |