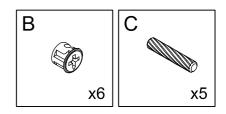

### What's included

| Code | Description            | Qty |
|------|------------------------|-----|
| A    | Cam Bolt M6X35MM       | 16  |
| В    | Cam Lock 15X10MM       | 16  |
| С    | Wooden Dowel M8X30MM   | 14  |
| D    | Screw M4X35MM          | 8   |
| E    | Screw M3.5X12MM        | 4   |
| F    | Slide                  | 2   |
| G    | Drawer Plastic Stopper | 2   |
| Н    | Inner Shaft            | 4   |
| I    | Plastic Stopper        | 4   |
| J    | Metal Pin              | 4   |
| К    | Screw M4X14MM          | 20  |
| L    | Left Plastic Holder    | 2   |
| М    | Screw M4X12MM          | 4   |
| N    | External shaft         | 4   |
| 0    | Screw M4X14MM          | 24  |
| Р    | Handle                 | 3   |
| Q    | Screw M4X20MM          | 3   |
| R    | Right Plastic Holder   | 2   |
| S    | Screw M4X45MM          | 2   |
| Т    | Anchor M6X30MM         | 2   |