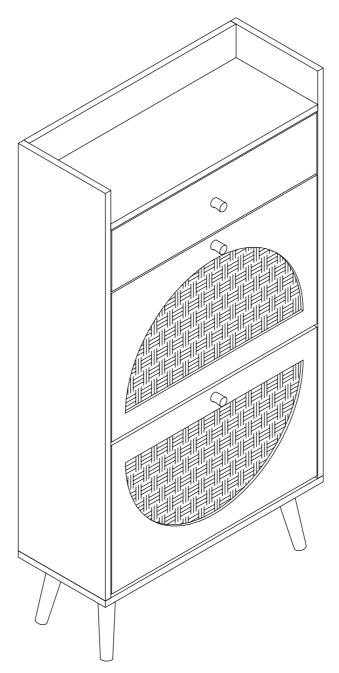

# **Installation Instruction**



Product name

### Shoe Cabinet

Ver.1.0 20230604

# Assembling

### What's included

| Code | Description            | Qty |
|------|------------------------|-----|
| A    | Cam Bolt M6X35MM       | 16  |
| В    | Cam Lock 15X10MM       | 16  |
| С    | Wooden Dowel M8X30MM   | 14  |
| D    | Screw M4X35MM          | 8   |
| E    | Screw M3.5X12MM        | 4   |
| F    | Slide                  | 2   |
| G    | Drawer Plastic Stopper | 2   |
| Н    | Inner Shaft            | 4   |
| I    | Plastic Stopper        | 4   |
| J    | Metal Pin              | 4   |
| К    | Screw M4X14MM          | 20  |
| L    | Left Plastic Holder    | 2   |
| М    | Screw M4X12MM          | 4   |
| N    | External shaft         | 4   |
| 0    | Screw M4X14MM          | 24  |
| Р    | Handle                 |