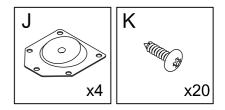

### What's included

| Code | Description            | Qty |
|------|------------------------|-----|
| A    | Cam Bolt M6X35MM       | 16  |
| В    | Cam Lock 15X10MM       | 16  |
| С    | Wooden Dowel M8X30MM   | 14  |
| D    | Screw M4X35MM          | 8   |
| E    | Screw M3.5X12MM        | 4   |
| F    | Slide                  | 2   |
| G    | Drawer Plastic Stopper | 2   |
| Н    | Inner Shaft            | 4   |
| I    | Plastic Stopper        | 4   |
| J    | Metal Pin              | 4   |
| К    | Screw M4X14MM          | 20  |
| L    | Left Plastic Holder    | 2   |
| М    | Screw M4X12MM          | 4   |
| N    | External shaft         | 4   |
| 0    | Screw M4X14MM          | 24  |
| Р    | Handle                 | 3   |
| Q    | Screw M4X20MM          | 3   |
| R    | Right Plastic Holder   | 2   |
| S    | Screw M4X45MM          | 2   |
| Т    | Anchor M6X30MM         | 2   |