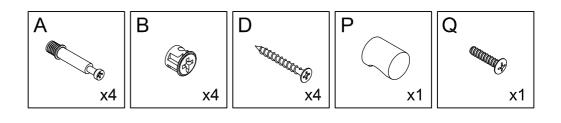

### What's included

| Code | Description            | Qty |
|------|------------------------|-----|
| A    | Cam Bolt M6X35MM       | 16  |
| В    | Cam Lock 15X10MM       | 16  |
| С    | Wooden Dowel M8X30MM   | 14  |
| D    | Screw M4X35MM          | 8   |
| E    | Screw M3.5X12MM        | 4   |
| F    | Slide                  | 2   |
| G    | Drawer Plastic Stopper | 2   |
| Н    | Inner Shaft            | 4   |
| I    | Plastic Stopper        | 4   |
| J    | Metal Pin              | 4   |
| К    | Screw M4X14MM          | 20  |
| L    | Left Plastic Holder    | 2   |
| М    | Screw M4X12MM          | 4   |
| N    | External shaft         | 4   |
| 0    | Screw M4X14MM          | 24  |
| Р    | Handle                 | 3   |
| Q    | Screw M4X20MM          | 3   |
| R    | Right Plastic Holder   | 2   |
| S    | Screw M4X45MM          | 2   |
| Т    | Anchor M6X30MM         | 2   |