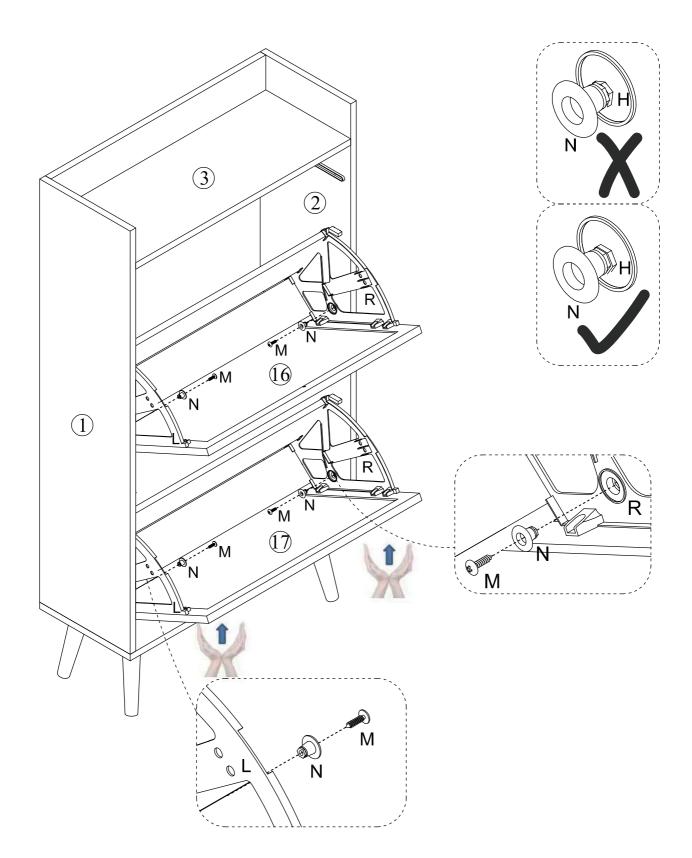

### What's included

| Code | Description            | Qty |
|------|------------------------|-----|
| A    | Cam Bolt M6X35MM       | 16  |
| В    | Cam Lock 15X10MM       | 16  |
| С    | Wooden Dowel M8X30MM   | 14  |
| D    | Screw M4X35MM          | 8   |
| E    | Screw M3.5X12MM        | 4   |
| F    | Slide                  | 2   |
| G    | Drawer Plastic Stopper | 2   |
| Н    | Inner Shaft            | 4   |
| I    | Plastic Stopper        | 4   |
| J    | Metal Pin              | 4   |
| К    | Screw M4X14MM          | 20  |
| L    | Left Plastic Holder    | 2   |
| М    | Screw M4X12MM          | 4   |
| N    | External shaft         | 4   |
| 0    | Screw M4X14MM          | 24  |
| Р    | Handle                 | 3   |
| Q    | Screw M4X20MM          | 3   |
| R    | Right Plastic Holder   | 2   |
| S    | Screw M4X45MM          | 2   |
| Т    | Anchor M6X30MM         | 2   |