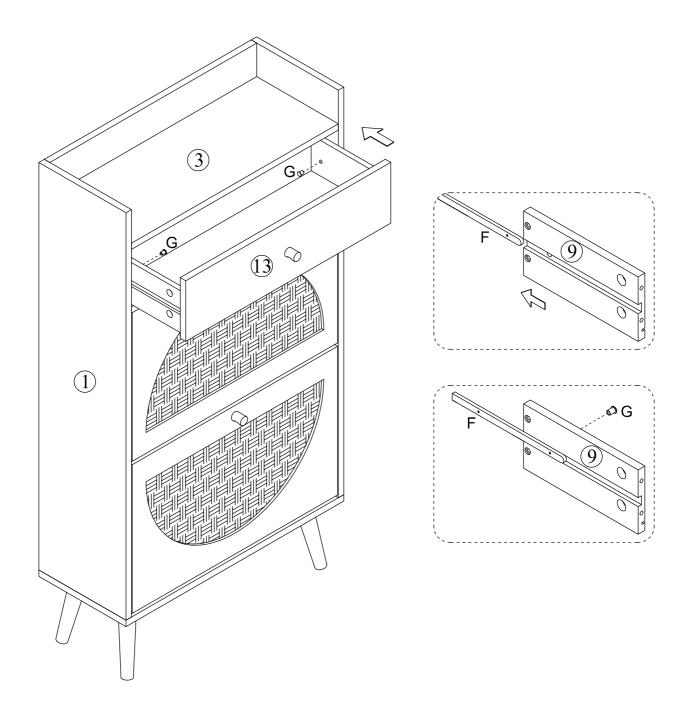

## **Included Accessories**

| Code | Description             | Qty |
|------|-------------------------|-----|
| 1    | Left Side Panel         | 1   |
| 2    | Right Side Panel        | 1   |
| 3    | Cabinet Top             | 1   |
| 4    | Back Panel              | 1   |
| 5    | Top Back Stretcher      | 1   |
| 6    | Lower Back Stretcher    | 1   |
| 7    | Bottom Panel            | 1   |
| 8    | Feet                    | 4   |
| 9    | Drawer Left Side Panel  | 1   |
| 10   | Drawer Right Side Panel | 1   |
| 11   | Drawer Back Panel       | 1   |
| 12   | Drawer Bottom Panel     | 1   |
| 13   | Drawer Front Panel      | 1   |
| 14   | Large Partition Board   | 4   |
| 15   | Small Partition Board   | 2   |
| 16   | Top Front Panel         | 1   |
| 17   | Lower Front Panel       | 1   |

# **The Accessoriess**

9

G () x2

18