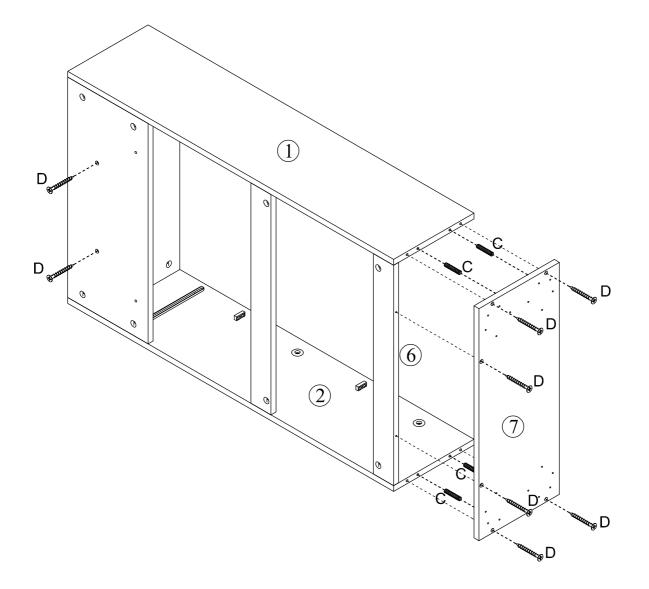

## **Included Accessories**

| Code | Description             | Qty |
|------|-------------------------|-----|
| 1    | Left Side Panel         | 1   |
| 2    | Right Side Panel        | 1   |
| 3    | Cabinet Top             | 1   |
| 4    | Back Panel              | 1   |
| 5    | Top Back Stretcher      | 1   |
| 6    | Lower Back Stretcher    | 1   |
| 7    | Bottom Panel            | 1   |
| 8    | Feet                    | 4   |
| 9    | Drawer Left Side Panel  | 1   |
| 10   | Drawer Right Side Panel | 1   |
| 11   | Drawer Back Panel       | 1   |
| 12   | Drawer Bottom Panel     | 1   |
| 13   | Drawer Front Panel      | 1   |
| 14   | Large Partition Board   | 4   |
| 15   | Small Partition Board   | 2   |
| 16   | Top Front Panel         | 1   |
| 17   | Lower Front Panel       | 1   |