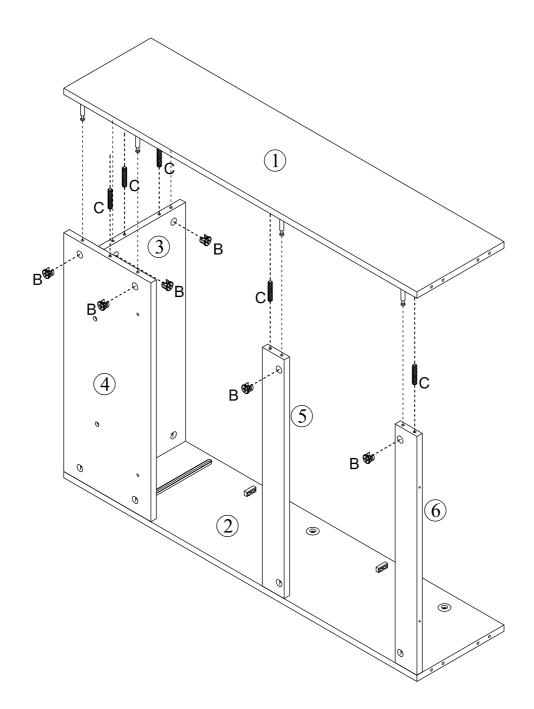

## **Included Accessories**

| Code | Description             | Qty |
|------|-------------------------|-----|
| 1    | Left Side Panel         | 1   |
| 2    | Right Side Panel        | 1   |
| 3    | Cabinet Top             | 1   |
| 4    | Back Panel              | 1   |
| 5    | Top Back Stretcher      | 1   |
| 6    | Lower Back Stretcher    | 1   |
| 7    | Bottom Panel            | 1   |
| 8    | Feet                    | 4   |
| 9    | Drawer Left Side Panel  | 1   |
| 10   | Drawer Right Side Panel | 1   |
| 11   | Drawer Back Panel       | 1   |
| 12   | Drawer Bottom Panel     | 1   |
| 13   | Drawer Front Panel      | 1   |
| 14   | Large Partition Board   | 4   |
| 15   | Small Partition Board   | 2   |
| 16   | Top Front Panel         | 1   |
| 17   | Lower Front Panel       | 1   |