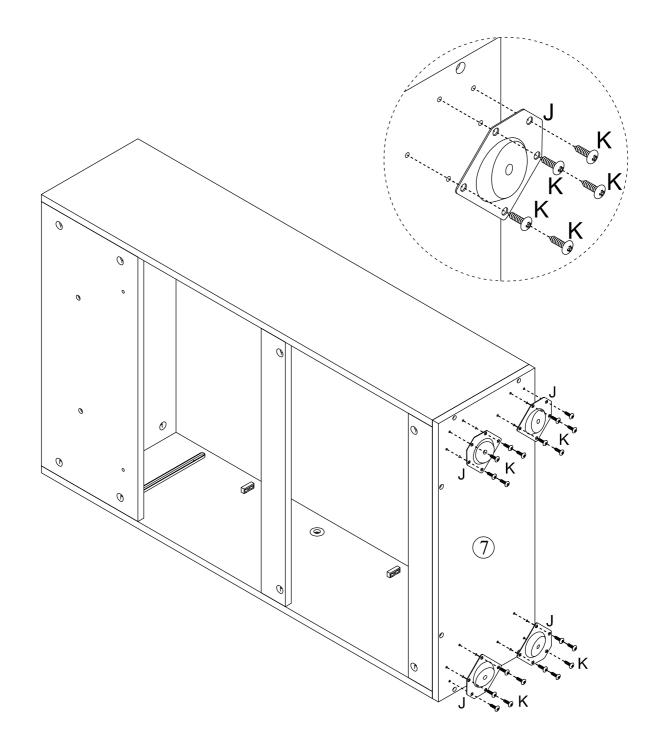

### What's included

| Code | Description            | Qty |
|------|------------------------|-----|
| A    | Cam Bolt M6X35MM       | 16  |
| В    | Cam Lock 15X10MM       | 16  |
| С    | Wooden Dowel M8X30MM   | 14  |
| D    | Screw M4X35MM          | 8   |
| E    | Screw M3.5X12MM        | 4   |
| F    | Slide                  | 2   |
| G    | Drawer Plastic Stopper | 2   |
| Н    | Inner Shaft            | 4   |
| I    | Plastic Stopper        | 4   |
| J    | Metal Pin              | 4   |
| К    | Screw M4X14MM          | 20  |
| L    | Left Plastic Holder    | 2   |
| М    | Screw M4X12MM          | 4   |
| N    | External shaft         | 4   |
| 0    | Screw M4X14MM          | 24  |
| Р    | Handle                 | 3   |
| Q    | Screw M4X20MM          | 3   |
| R    | Right Plastic Holder   | 2   |
| S    | Screw M4X45MM          | 2   |
| Т    | Anchor M6X30MM         | 2   |

## **Included Accessories**

| Code | Description             | Qty |
|------|-------------------------|-----|
| 1    | Left Side Panel         | 1   |
| 2    | Right Side Panel        | 1   |
| 3    | Cabinet Top             | 1   |
| 4    | Back Panel              | 1   |
| 5    | Top Back Stretcher      | 1   |
| 6    | Lower Back Stretcher    | 1   |
| 7    | Bottom Panel            | 1   |
| 8    | Feet                    | 4   |
| 9    | Drawer Left Side Panel  | 1   |
| 10   | Drawer Right Side Panel | 1   |
| 11   | Drawer Back Panel       | 1   |
| 12   | Drawer Bottom Panel     | 1   |
| 13   | Drawer Front Panel      | 1   |
| 14   | Large Partition Board   | 4   |
| 15   | Small Partition Board   | 2   |
| 16   | Top Front Panel         | 1   |
| 17   | Lower Front Panel       | 1   |