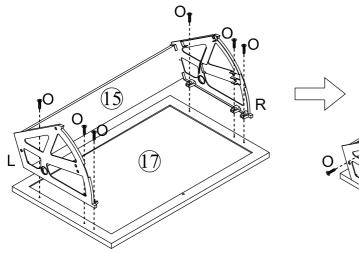

## **Included Accessories**

| Code | Description             | Qty |
|------|-------------------------|-----|
| 1    | Left Side Panel         | 1   |
| 2    | Right Side Panel        | 1   |
| 3    | Cabinet Top             | 1   |
| 4    | Back Panel              | 1   |
| 5    | Top Back Stretcher      | 1   |
| 6    | Lower Back Stretcher    | 1   |
| 7    | Bottom Panel            | 1   |
| 8    | Feet                    | 4   |
| 9    | Drawer Left Side Panel  | 1   |
| 10   | Drawer Right Side Panel | 1   |
| 11   | Drawer Back Panel       | 1   |
| 12   | Drawer Bottom Panel     | 1   |
| 13   | Drawer Front Panel      | 1   |
| 14   | Large Partition Board   | 4   |
| 15   | Small Partition Board   | 2   |
| 16   | Top Front Panel         | 1   |
| 17   | Lower Front Panel       | 1   |