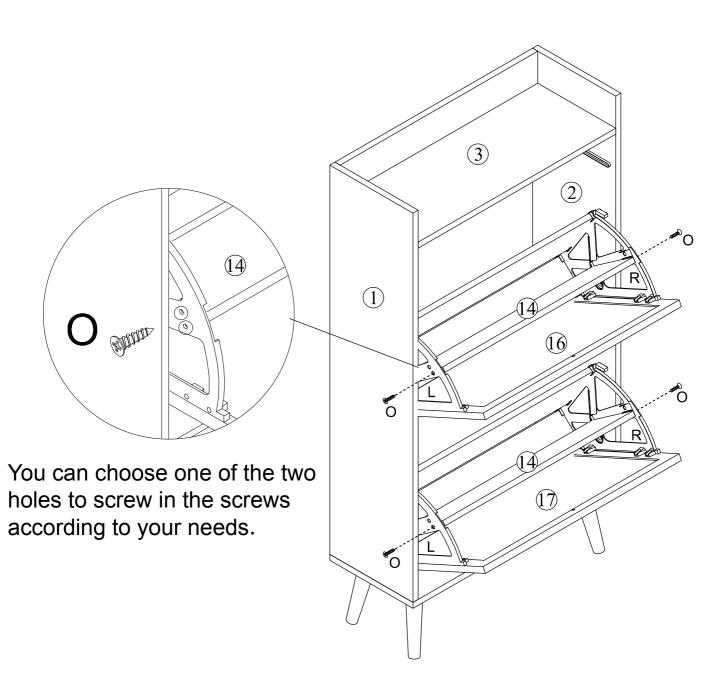

## **Included Accessories**

| Code | Description             | Qty |
|------|-------------------------|-----|
| 1    | Left Side Panel         | 1   |
| 2    | Right Side Panel        | 1   |
| 3    | Cabinet Top             | 1   |
| 4    | Back Panel              | 1   |
| 5    | Top Back Stretcher      | 1   |
| 6    | Lower Back Stretcher    | 1   |
| 7    | Bottom Panel            | 1   |
| 8    | Feet                    | 4   |
| 9    | Drawer Left Side Panel  | 1   |
| 10   | Drawer Right Side Panel | 1   |
| 11   | Drawer Back Panel       | 1   |
| 12   | Drawer Bottom Panel     | 1   |
| 13   | Drawer Front Panel      | 1   |
| 14   | Large Partition Board   | 4   |
| 15   | Small Partition Board   | 2   |
| 16   | Top Front Panel         | 1   |
| 17   | Lower Front Panel       | 1   |