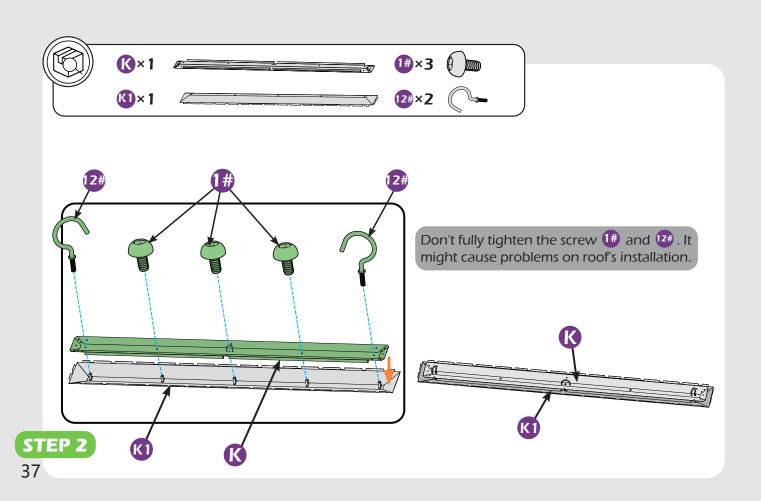

#### Matters needing attention

1. Two or more people are required for assembly.

2. Do not fully tighten the screws until finish each step of installation.