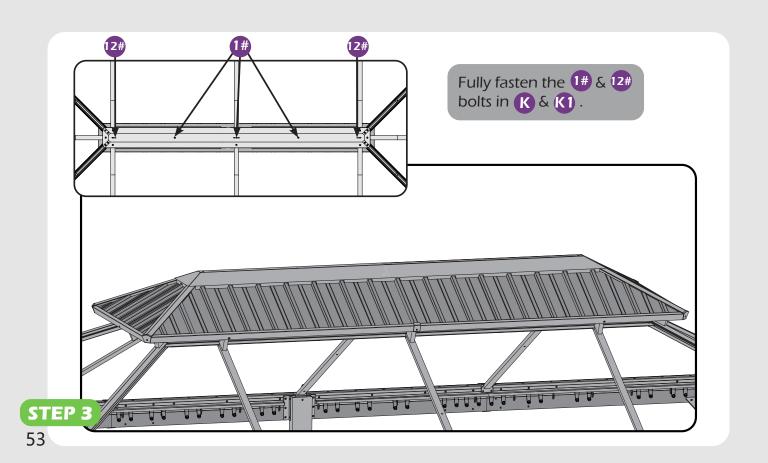

STEP 1

## Check if the frame shows as pictures below.

Ensure the tie back and hook is close to the pole.