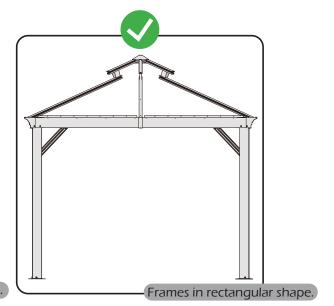

## Check if the frame shows as pictures below.

Ensure the tie back and hook is close to the pole.