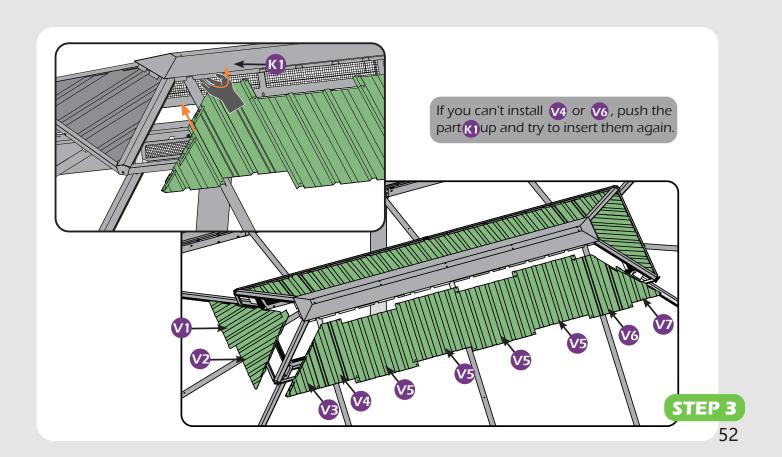

STEP 1

## Check if the frame shows as pictures below.

Ensure the tie back and hook is close to the pole.