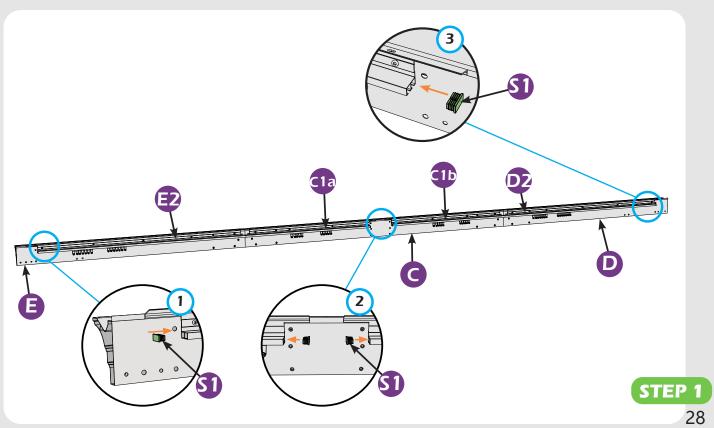

STEP 1

## Check if the frame shows as pictures below.

Ensure the tie back and hook is close to the pole.