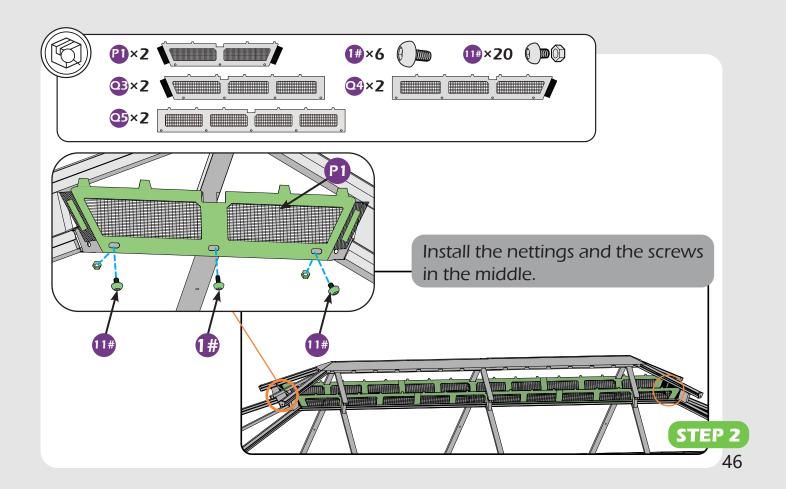

STEP 1

## Check if the frame shows as pictures below.

Ensure the tie back and hook is close to the pole.