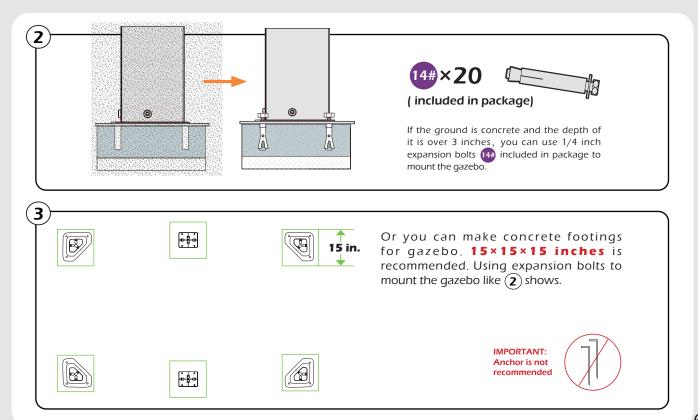

### **MOUNTING BLUEPRINT**

**Attention:** The above dimensions are manually measured and error is within 1-2 inches. We suggest you anchor the gazebo after installed the main frame.