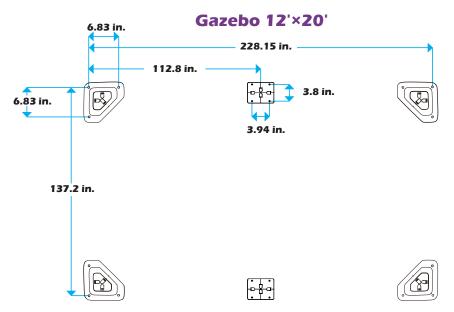

### **MOUNTING BLUEPRINT**

**Attention:** The above dimensions are manually measured and error is within 1-2 inches. We suggest you anchor the gazebo after installed the main frame.