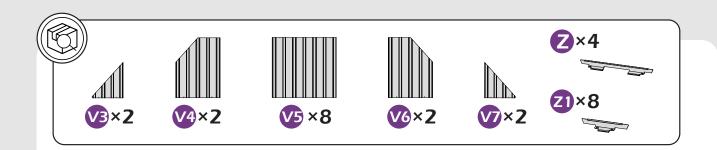

STEP 1

## Check if the frame shows as pictures below.

Ensure the tie back and hook is close to the pole.