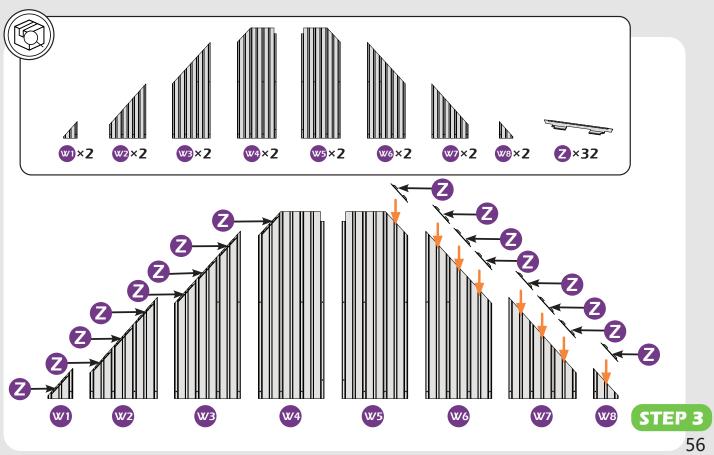

## **CHECK LIST**

D)×2

EI×2

**⊉**×2

(M6×10)

(M6×28)

STEP 1

STEP 1

STEP 1

## Check if the frame shows as pictures below.

Ensure the tie back and hook is close to the pole.