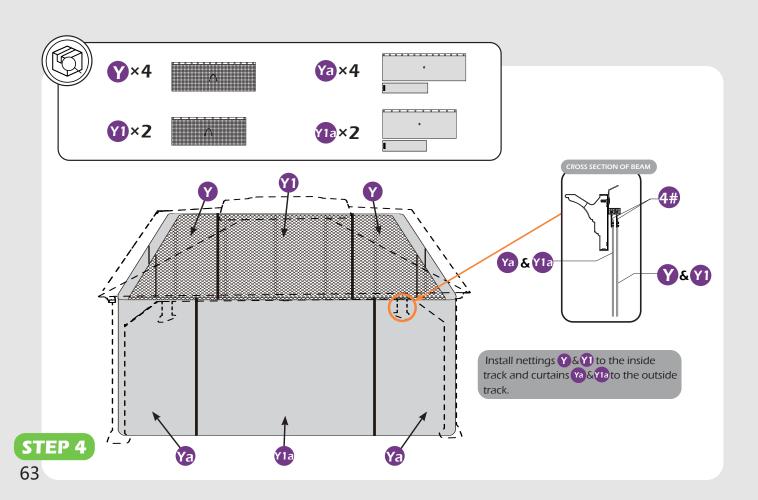

## **CHECK LIST**

D)×2

EI×2

**⊉**×2

(M6×10)

(M6×28)

STEP 1

STEP 1

STEP 1