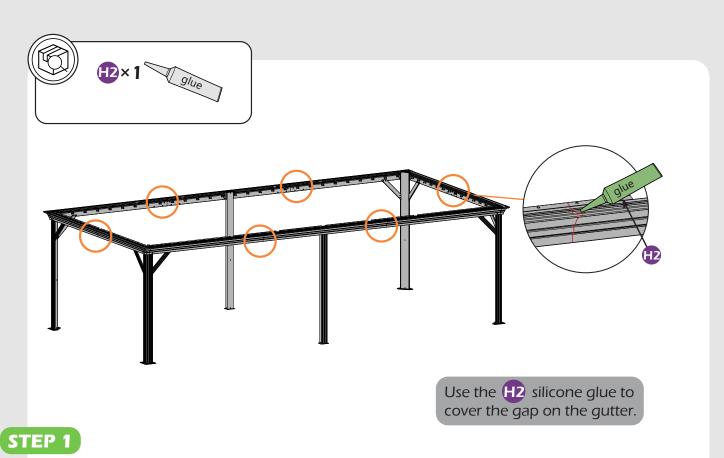

STEP 1

## Check if the frame shows as pictures below.

Ensure the tie back and hook is close to the pole.