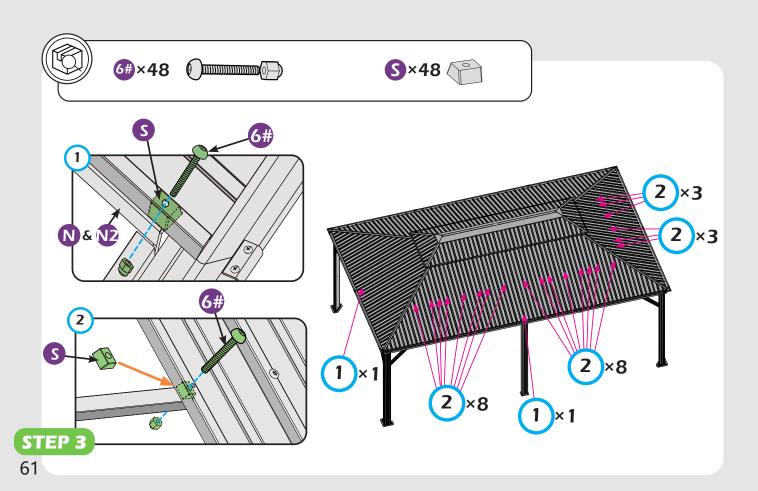

## **CHECK LIST**

D)×2

EI×2

**⊉**×2

(M6×10)

(M6×28)

STEP 1

STEP 1

STEP 1