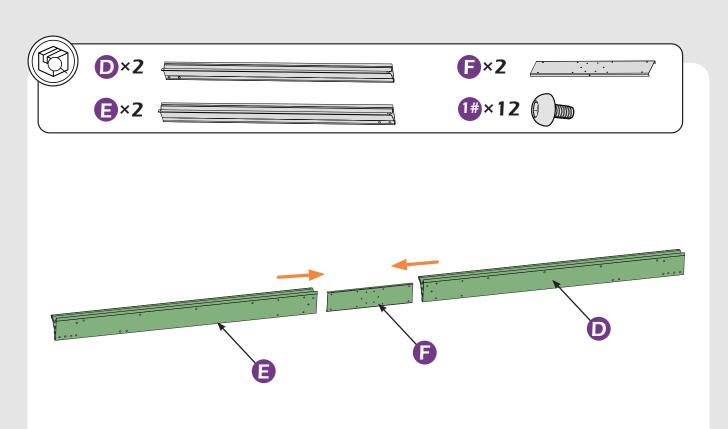

## **CHECK LIST**

D)×2

EI×2

**⊉**×2

(M6×10)

(M6×28)

STEP 1

STEP 1

STEP 1