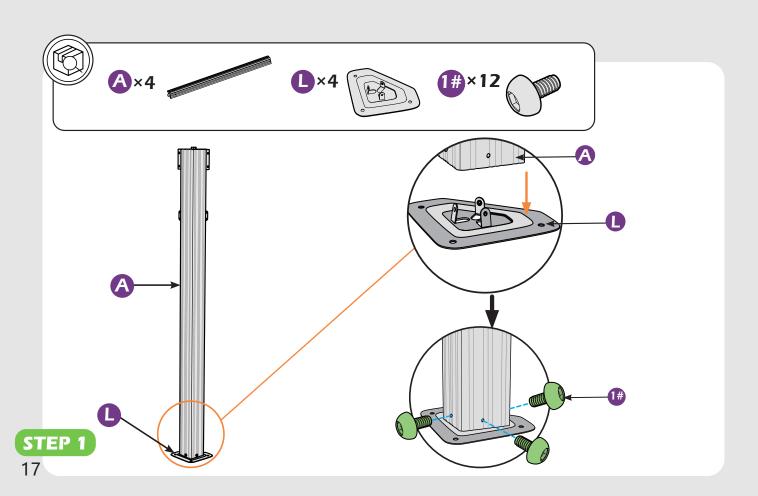

actual size and scale.



LEVEL



RUBBER MALLET



CROSS SCREWDRIVER



DRILL



DRILL BIT



ALLEN WRENCH DRILL BIT

#### **EQUIPMENT REQUIRED (Not included in boxes)**

\*NOTE: Equipment are not shown to actual size and scale.



SAFETY HAT



GLOVES



SAFETY GOGGLES



STEPLADDER

#### Matters needing attention



1. Two or more people are required for assembly.



2. Do not fully tighten the screws until finish each step of installation.

### **MOUNTING BLUEPRINT**



**Attention:** The above dimensions are manually measured and error is within 1-2 inches. We suggest you anchor the gazebo after installed the main frame.





## **CHECK LIST**















D)×2



EI×2

**⊉**×2































































(M6×10)

(M6×28)















STEP 1











STEP 1





















STEP 1

























## Check if the frame shows as pictures below.



























































Ensure the tie back and hook is close to the pole.







# Warranty

#### **Frames**

Frames constructions are warranted to be free from defects in material and workmanship for 1 year from item purchased. Damage to frame from negligence won't be covered by this warranty.

#### **Bolts & nuts**

Bolts and nuts are warranted to be free from defects in material and workmanship for 1 year from item purchased. Damage from exposure to chemicals (including but not only oils, spills, fluids) won't be covered by this warranty.

### **Curtains & Nettings**

Curtains and nettings are warranted to be free from defects in material