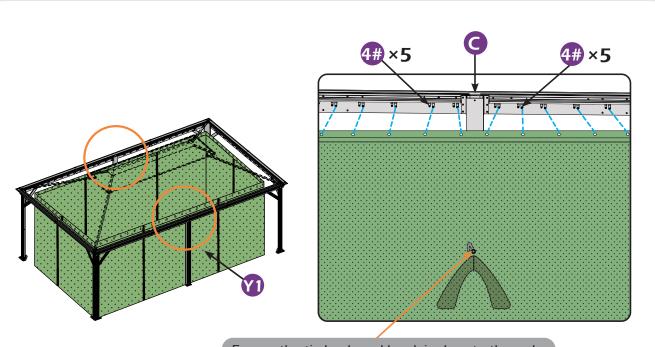

## Check if the frame shows as pictures below.

Ensure the tie back and hook is close to the pole.