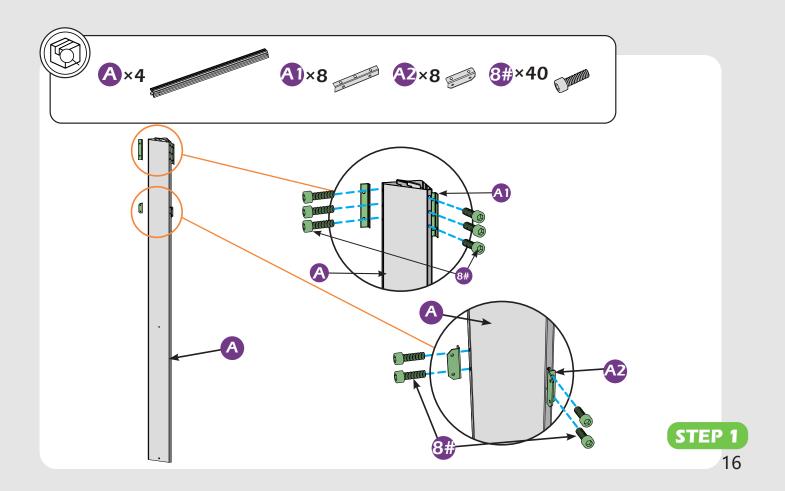

## **CHECK LIST**

D)×2

EI×2

**⊉**×2

(M6×10)

(M6×28)

STEP 1

STEP 1

STEP 1