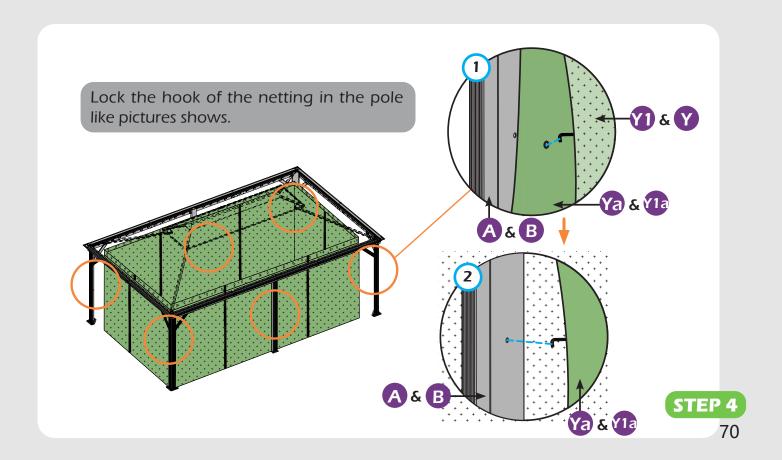

## Check if the frame shows as pictures below.

Ensure the tie back and hook is close to the pole.