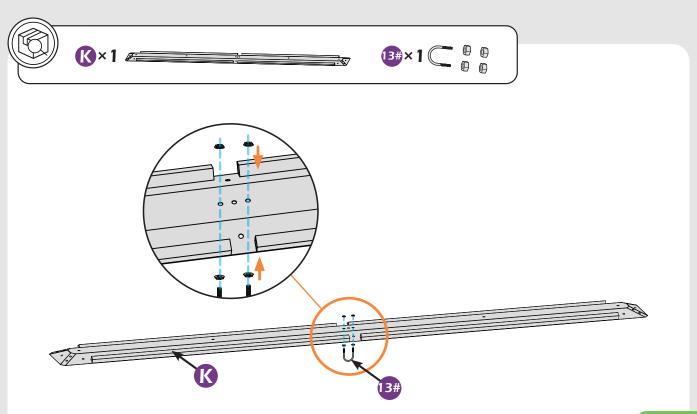

#### Matters needing attention

1. Two or more people are required for assembly.

2. Do not fully tighten the screws until finish each step of installation.