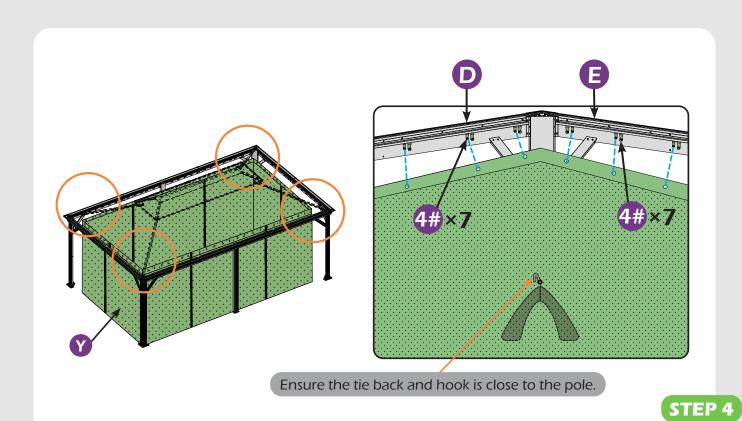

## Check if the frame shows as pictures below.

Ensure the tie back and hook is close to the pole.