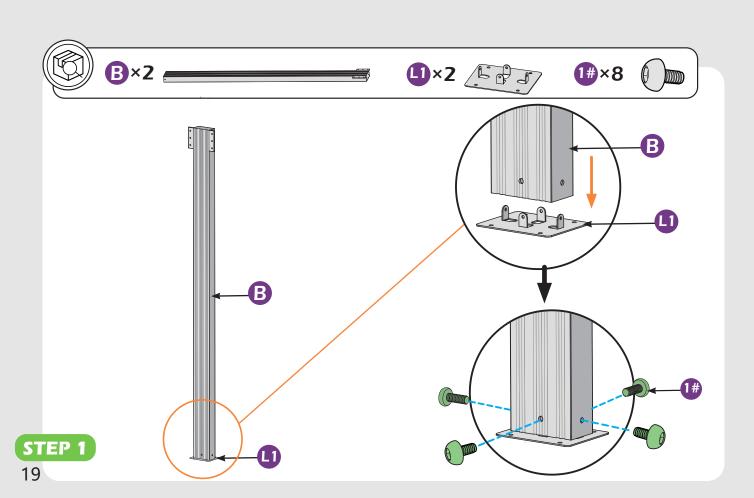

## **CHECK LIST**

D)×2

EI×2

**⊉**×2

(M6×10)

(M6×28)

STEP 1

STEP 1

STEP 1