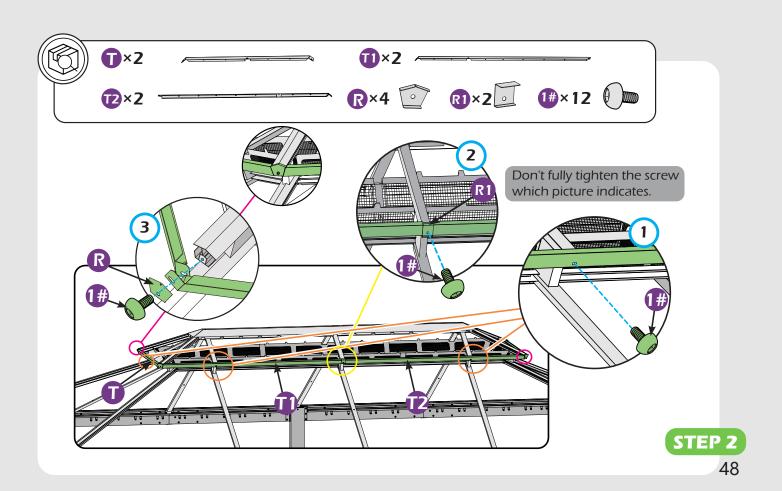

STEP 1

## Check if the frame shows as pictures below.

Ensure the tie back and hook is close to the pole.