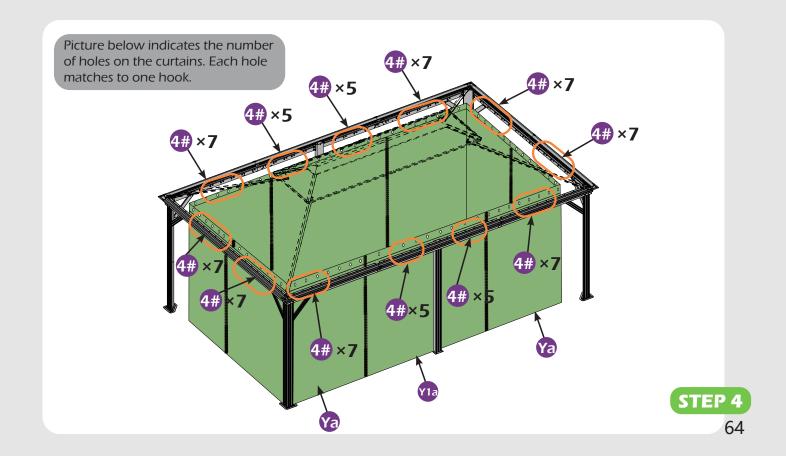

## Check if the frame shows as pictures below.

Ensure the tie back and hook is close to the pole.