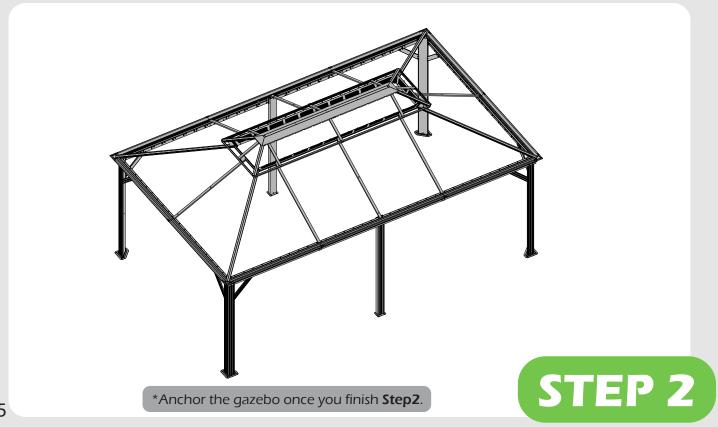

Some parts might have sharp edges/corners. Please follow basic safety precautions to reduce the risk of iniuries.

Anchor the gazebo as soon as finish the frame.