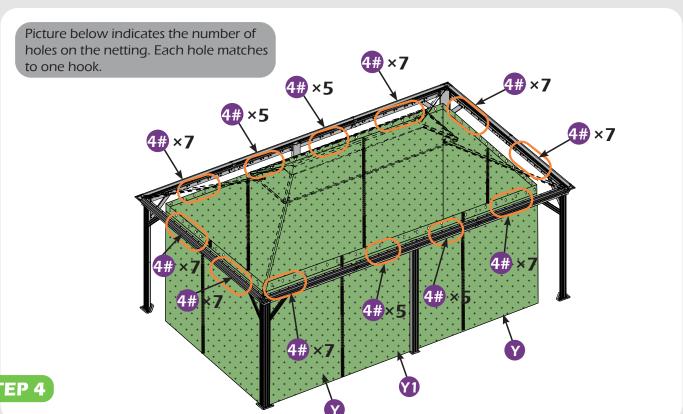

## Check if the frame shows as pictures below.

Ensure the tie back and hook is close to the pole.