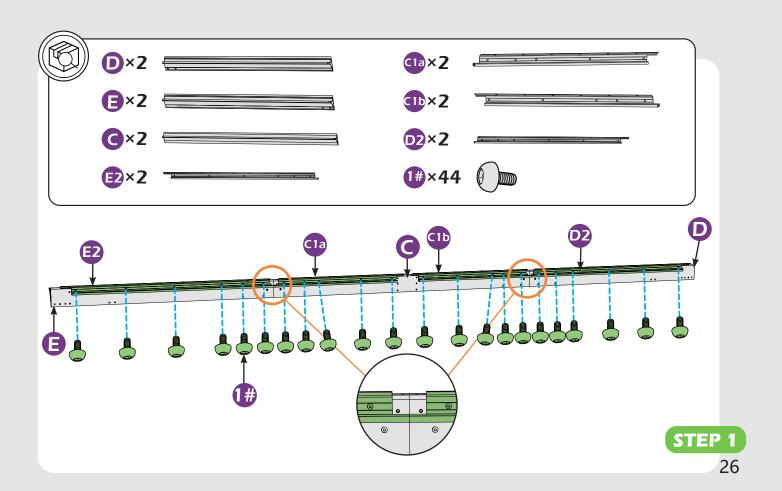

## **CHECK LIST**

D)×2

EI×2

**⊉**×2

(M6×10)

(M6×28)

STEP 1

STEP 1

STEP 1