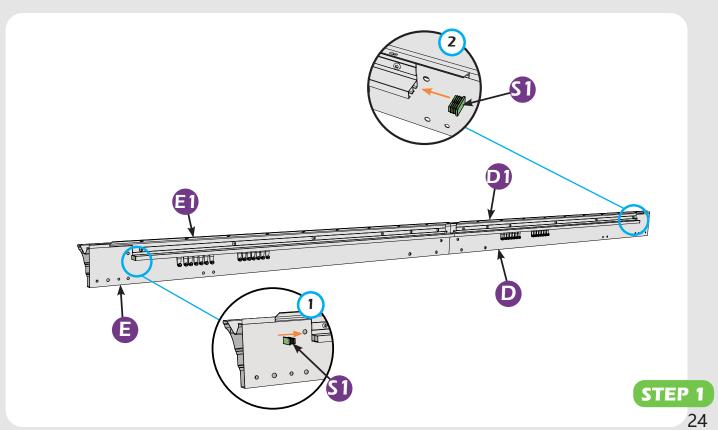

STEP 1

## Check if the frame shows as pictures below.

Ensure the tie back and hook is close to the pole.