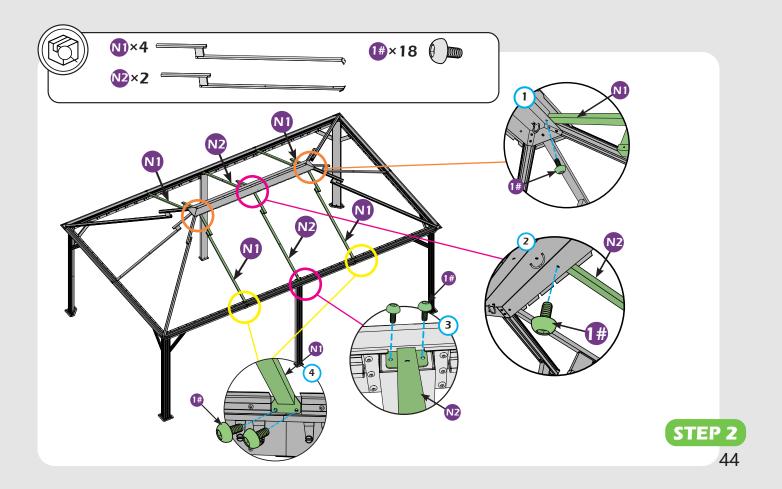

## **CHECK LIST**

D)×2

EI×2

**⊉**×2

(M6×10)

(M6×28)

STEP 1

STEP 1

STEP 1

## Check if the frame shows as pictures below.

Ensure the tie back and hook is close to the pole.