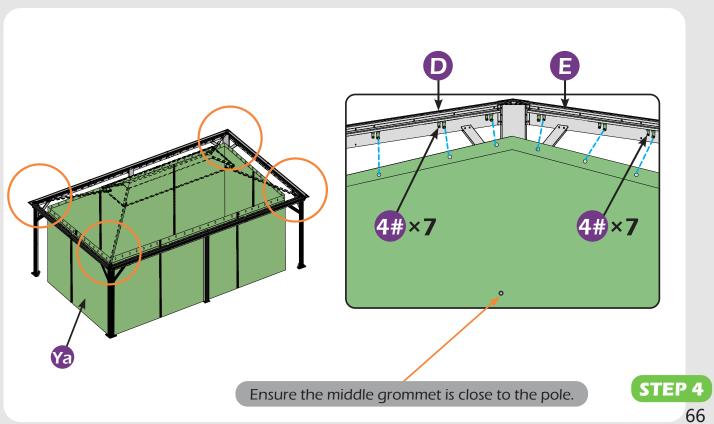

## Check if the frame shows as pictures below.

Ensure the tie back and hook is close to the pole.