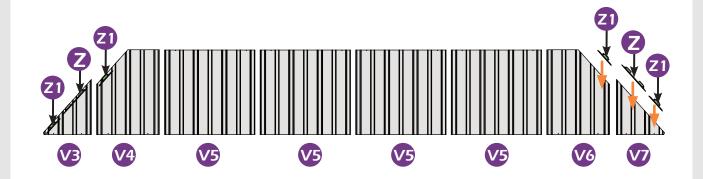

STEP 1

## Check if the frame shows as pictures below.

Ensure the tie back and hook is close to the pole.