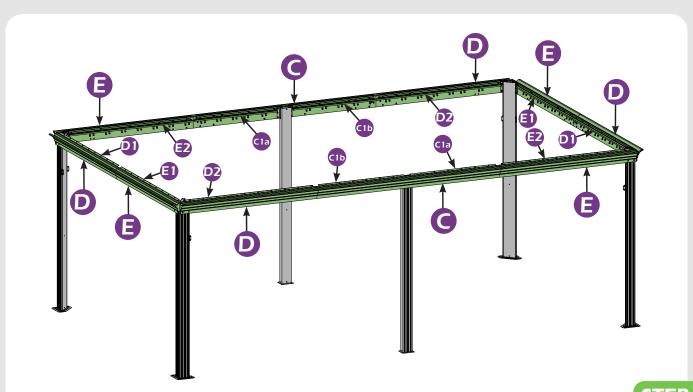

### **MOUNTING BLUEPRINT**

**Attention:** The above dimensions are manually measured and error is within 1-2 inches. We suggest you anchor the gazebo after installed the main frame.

## **CHECK LIST**

D)×2

EI×2

**⊉**×2

(M6×10)

(M6×28)

STEP 1

STEP 1