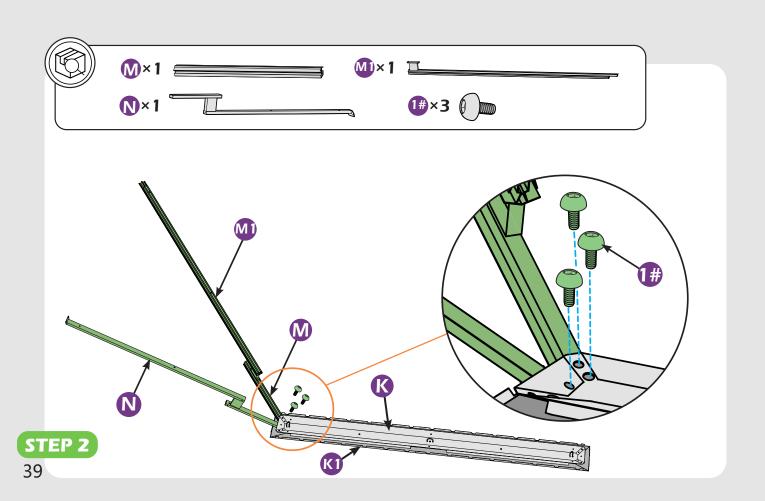

CREWDRIVER



DRILL



DRILL BIT



ALLEN WRENCH DRILL BIT

#### **EQUIPMENT REQUIRED (Not included in boxes)**

\*NOTE: Equipment are not shown to actual size and scale.



SAFETY HAT



GLOVES



SAFETY GOGGLES



STEPLADDER

#### Matters needing attention



1. Two or more people are required for assembly.



2. Do not fully tighten the screws until finish each step of installation.

### **MOUNTING BLUEPRINT**



**Attention:** The above dimensions are manually measured and error is within 1-2 inches. We suggest you anchor the gazebo after installed the main frame.





## **CHECK LIST**















D)×2



EI×2

**⊉**×2































































(M6×10)

(M6×28)















STEP 1











STEP 1





















STEP 1

























## Check if the frame shows as pictures below.



























































Ensure the tie back and hook is close to the pole.







# Warranty

#### **Frames**

Frames constructions are warranted to be free from defects in material and workmanship for 1 year from item purchased. Damage to frame from negligence won't be covered by this warranty.

#### **Bolts & nuts**

Bolts and nuts are warranted to be free from defects in material and workmanship for 1 year from item purchased. Damage from exposure to chemicals (including but not only oils, spills, fluids) won't be covered by this warranty.

### **Curtains & Nettings**

Curtains and nettings are warranted to be free from defects in material and workmanship for 2 year from item purchased. Damage from