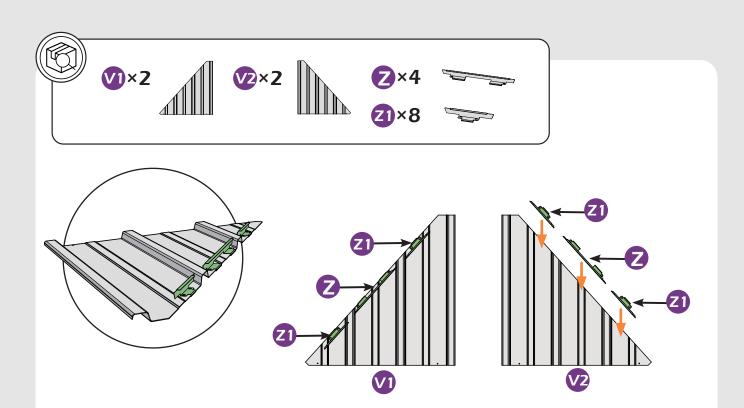

STEP 1

## Check if the frame shows as pictures below.

Ensure the tie back and hook is close to the pole.