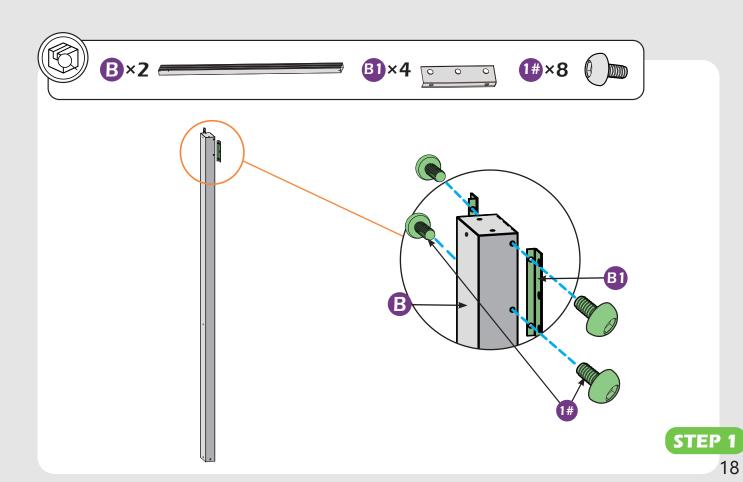

## **CHECK LIST**

D)×2

EI×2

**⊉**×2

(M6×10)

(M6×28)

STEP 1

STEP 1

STEP 1