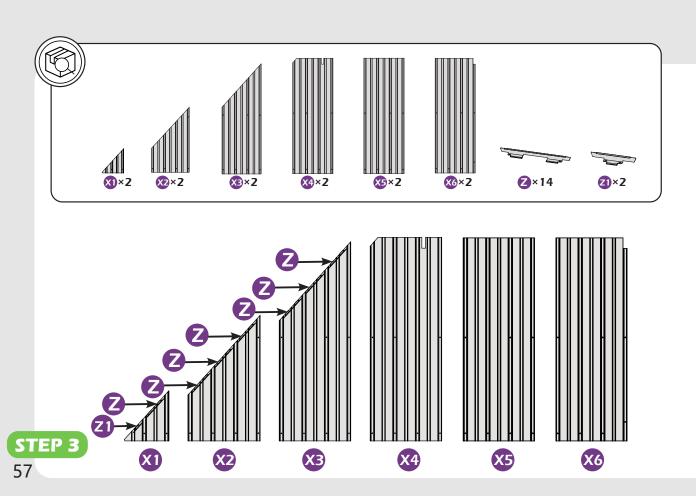

## **CHECK LIST**

D)×2

EI×2

**⊉**×2

(M6×10)

(M6×28)

STEP 1

STEP 1

STEP 1

## Check if the frame shows as pictures below.

Ensure the tie back and hook is close to the pole.