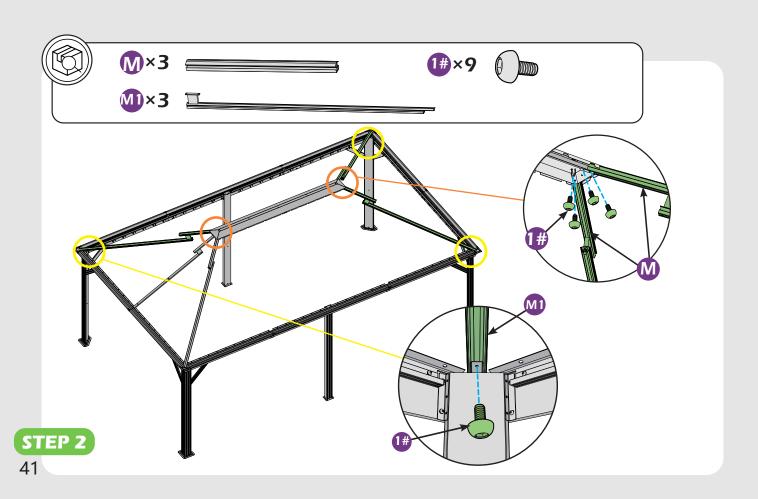

DRIVER



DRILL



DRILL BIT



ALLEN WRENCH DRILL BIT

#### **EQUIPMENT REQUIRED (Not included in boxes)**

\*NOTE: Equipment are not shown to actual size and scale.



SAFETY HAT



GLOVES



SAFETY GOGGLES



STEPLADDER

#### Matters needing attention



1. Two or more people are required for assembly.



2. Do not fully tighten the screws until finish each step of installation.

### **MOUNTING BLUEPRINT**



**Attention:** The above dimensions are manually measured and error is within 1-2 inches. We suggest you anchor the gazebo after installed the main frame.





## **CHECK LIST**















D)×2



EI×2

**⊉**×2































































(M6×10)

(M6×28)















STEP 1











STEP 1





















STEP 1

























## Check if the frame shows as pictures below.



























































Ensure the tie back and hook is close to the pole.







# Warranty

#### **Frames**

Frames constructions are warranted to be free from defects in material and workmanship for 1 year from item purchased. Damage to frame from negligence won't be covered by this warranty.

#### **Bolts & nuts**

Bolts and nuts are warranted to be free from defects in material and workmanship for 1 year from item purchased. Damage from exposure to chemicals (including but not only oils, spills, fluids) won't be covered by this warranty.

### **Curtains & Nettings**

Curtains and nettings are warranted to be free from defects in material and workmanship for 2 year from item purchased. Damage from exp