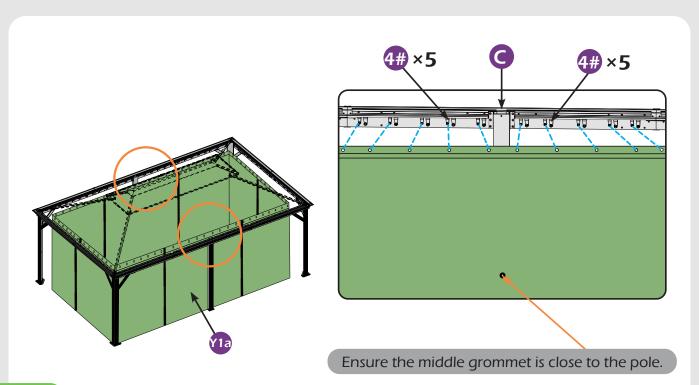

## Check if the frame shows as pictures below.

Ensure the tie back and hook is close to the pole.