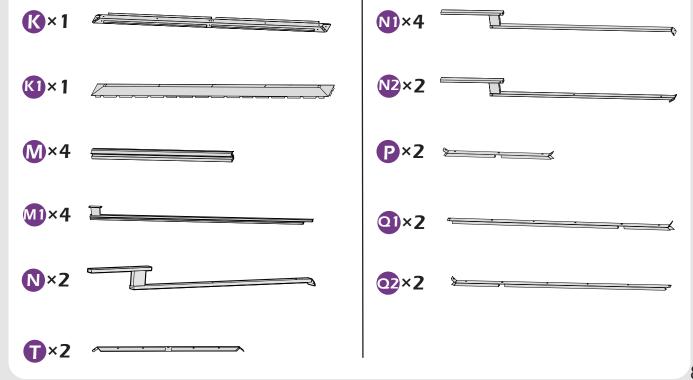

y

#### TOOLS THAT MAY BE REQUIRED (Not included in boxes)

\*NOTE: Tools / equipment are not shown to actual size and scale.



LEVEL



RUBBER MALLET



CROSS SCREWDRIVER



DRILL



DRILL BIT



ALLEN WRENCH DRILL BIT

#### **EQUIPMENT REQUIRED (Not included in boxes)**

\*NOTE: Equipment are not shown to actual size and scale.



SAFETY HAT



GLOVES



SAFETY GOGGLES



STEPLADDER

#### Matters needing attention



1. Two or more people are required for assembly.



2. Do not fully tighten the screws until finish each step of installation.

### **MOUNTING BLUEPRINT**



**Attention:** The above dimensions are manually measured and error is within 1-2 inches. We suggest you anchor the gazebo after installed the main frame.





## **CHECK LIST**















D)×2



EI×2

**⊉**×2































































(M6×10)

(M6×28)















STEP 1











STEP 1





















STEP 1

























## Check if the frame shows as pictures below.



























































Ensure the tie back and hook is close to the pole.







# Warranty

#### **Frames**

Frames constructions are warranted to be free from defects in material and workmanship for 1 year from item purchased. Damage to frame from negligence won't be covered by this warranty.

#### **Bolts & nuts**

Bolts and nuts are warranted to be free from defects in material and workmanship for 1 year from item purchased. Damage from exposure to chemicals (including but not only oils, spills, fluids) won't be covered by this warranty.