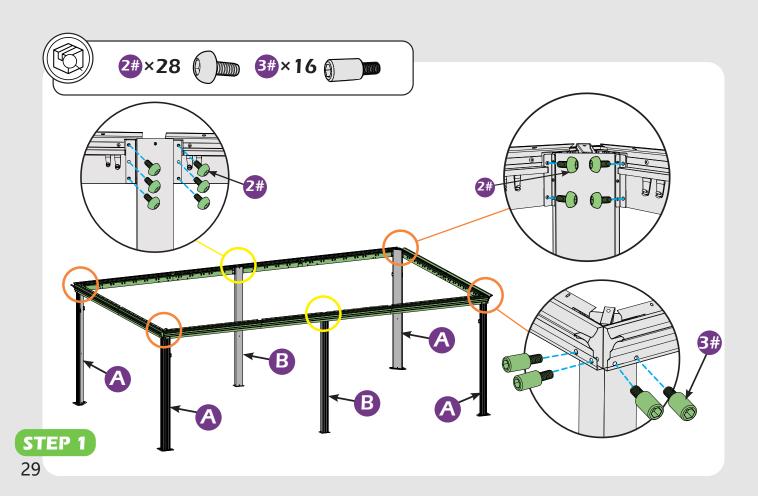

RUBBER MALLET



CROSS SCREWDRIVER



DRILL



DRILL BIT



ALLEN WRENCH DRILL BIT

#### **EQUIPMENT REQUIRED (Not included in boxes)**

\*NOTE: Equipment are not shown to actual size and scale.



SAFETY HAT



GLOVES



SAFETY GOGGLES



STEPLADDER

#### Matters needing attention



1. Two or more people are required for assembly.



2. Do not fully tighten the screws until finish each step of installation.

### **MOUNTING BLUEPRINT**



**Attention:** The above dimensions are manually measured and error is within 1-2 inches. We suggest you anchor the gazebo after installed the main frame.





## **CHECK LIST**















D)×2



EI×2

**⊉**×2































































(M6×10)

(M6×28)















STEP 1











STEP 1





















STEP 1

























## Check if the frame shows as pictures below.



























































Ensure the tie back and hook is close to the pole.







# Warranty

#### **Frames**

Frames constructions are warranted to be free from defects in material and workmanship for 1 year from item purchased. Damage to frame from negligence won't be covered by this warranty.

#### **Bolts & nuts**

Bolts and nuts are warranted to be free from defects in material and workmanship for 1 year from item purchased. Damage from exposure to chemicals (including but not only oils, spills, fluids) won't be covered by this warranty.

### **Curtains & Nettings**

Curtains and nettings are warranted to be free from defects in material and workmanship for 2 year from