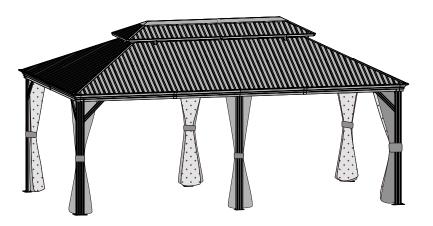

# **PURPLE LEAF**

PURPLE LEAF

est. 2013

12'×20'
HARDTOP GAZEBO
WITH DOUBLE ROOF