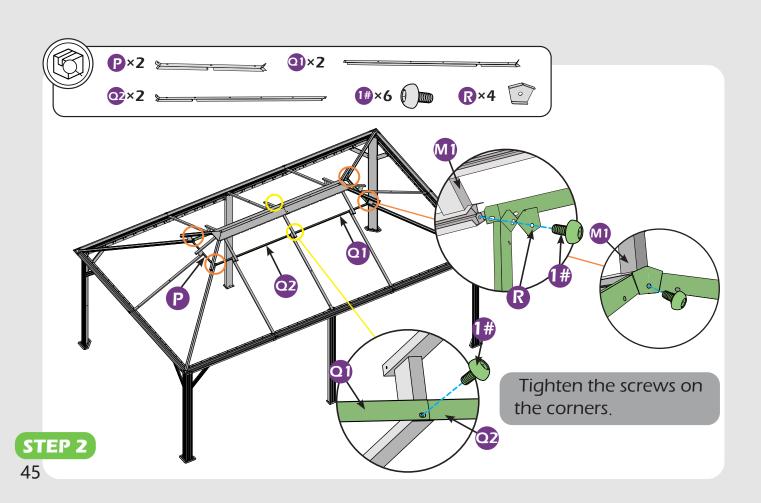

STEP 1

## Check if the frame shows as pictures below.

Ensure the tie back and hook is close to the pole.