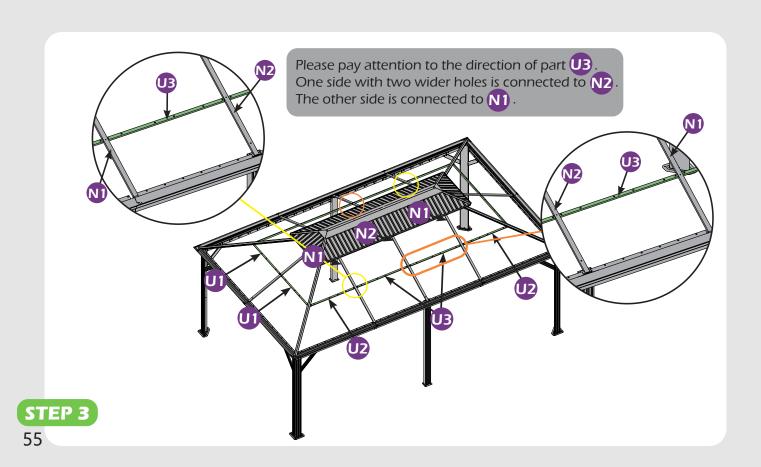

STEP 1

## Check if the frame shows as pictures below.

Ensure the tie back and hook is close to the pole.