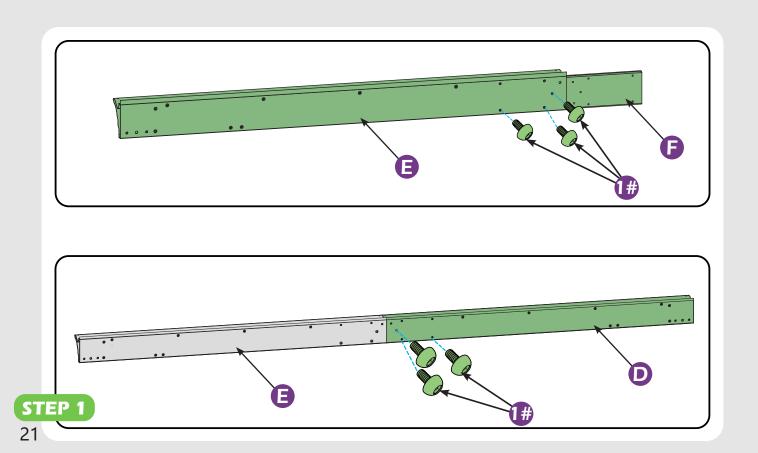

scale.



LEVEL



RUBBER MALLET



CROSS SCREWDRIVER



DRILL



DRILL BIT



ALLEN WRENCH DRILL BIT

#### **EQUIPMENT REQUIRED (Not included in boxes)**

\*NOTE: Equipment are not shown to actual size and scale.



SAFETY HAT



GLOVES



SAFETY GOGGLES



STEPLADDER

#### Matters needing attention



1. Two or more people are required for assembly.



2. Do not fully tighten the screws until finish each step of installation.

### **MOUNTING BLUEPRINT**



**Attention:** The above dimensions are manually measured and error is within 1-2 inches. We suggest you anchor the gazebo after installed the main frame.





## **CHECK LIST**















D)×2



EI×2

**⊉**×2































































(M6×10)

(M6×28)















STEP 1











STEP 1





















STEP 1

























## Check if the frame shows as pictures below.



























































Ensure the tie back and hook is close to the pole.







# Warranty

#### **Frames**

Frames constructions are warranted to be free from defects in material and workmanship for 1 year from item purchased. Damage to frame from negligence won't be covered by this warranty.

#### **Bolts & nuts**

Bolts and nuts are warranted to be free from defects in material and workmanship for 1 year from item purchased. Damage from exposure to chemicals (including but not only oils, spills, fluids) won't be covered by this warranty.

### **Curtains & Nettings**

Curtains and nettings are warranted to be free from defects in material and workmanship