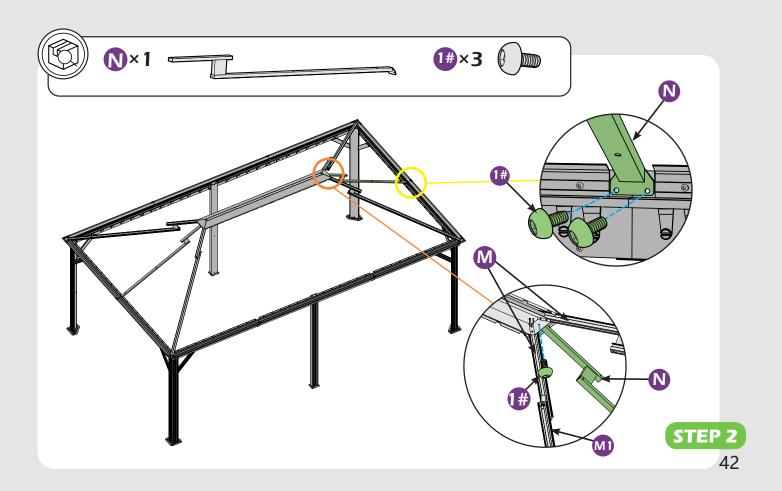

## **CHECK LIST**

D)×2

EI×2

**⊉**×2

(M6×10)

(M6×28)

STEP 1

STEP 1

STEP 1

## Check if the frame shows as pictures below.

Ensure the tie back and hook is close to the pole.