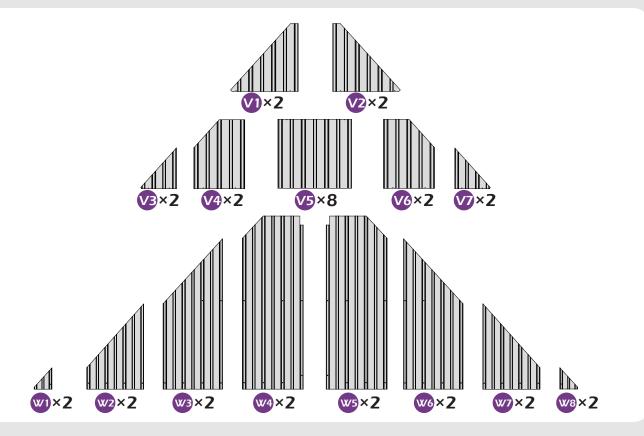

pment are not shown to actual size and scale.



LEVEL



RUBBER MALLET



CROSS SCREWDRIVER



DRILL



DRILL BIT



ALLEN WRENCH DRILL BIT

#### **EQUIPMENT REQUIRED (Not included in boxes)**

\*NOTE: Equipment are not shown to actual size and scale.



SAFETY HAT



GLOVES



SAFETY GOGGLES



STEPLADDER

#### Matters needing attention



1. Two or more people are required for assembly.



2. Do not fully tighten the screws until finish each step of installation.

### **MOUNTING BLUEPRINT**



**Attention:** The above dimensions are manually measured and error is within 1-2 inches. We suggest you anchor the gazebo after installed the main frame.





## **CHECK LIST**















D)×2



EI×2

**⊉**×2































































(M6×10)

(M6×28)















STEP 1











STEP 1





















STEP 1

























## Check if the frame shows as pictures below.



























































Ensure the tie back and hook is close to the pole.







# Warranty

#### **Frames**

Frames constructions are warranted to be free from defects in material and workmanship for 1 year from item purchased. Damage to frame from negligence won't be covered by this warranty.

#### **Bolts & nuts**

Bolts and nuts are warranted to be free from defects in material and workmanship for 1 year from item purchased. Damage from exposure to chemicals (including but not only oils, spills, fluids) won't be covered by this warranty.

### **Curtains & Nettings**

Curtains and nettings are warranted to be free fr