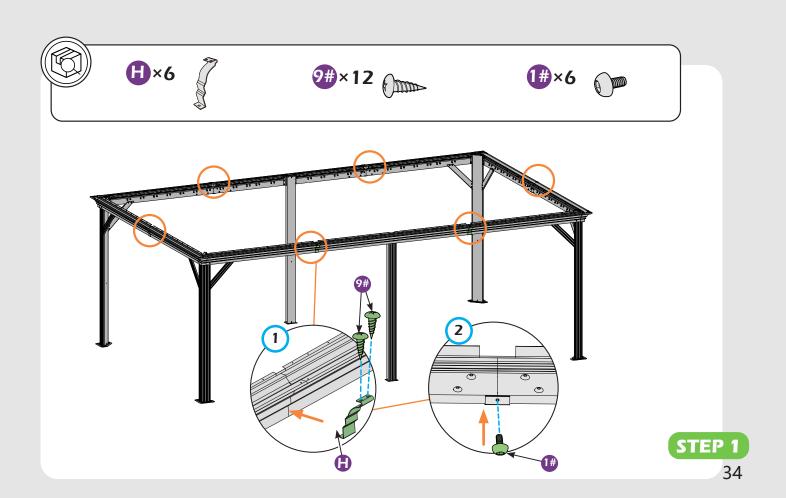

## **CHECK LIST**

D)×2

EI×2

**⊉**×2

(M6×10)

(M6×28)

STEP 1

STEP 1

STEP 1