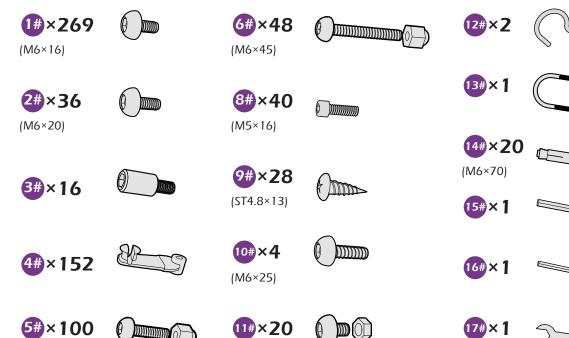

\*NOTE: Tools / equipment are not shown to actual size and scale.



LEVEL



RUBBER MALLET



CROSS SCREWDRIVER



DRILL



DRILL BIT



ALLEN WRENCH DRILL BIT

#### **EQUIPMENT REQUIRED (Not included in boxes)**

\*NOTE: Equipment are not shown to actual size and scale.



SAFETY HAT



GLOVES



SAFETY GOGGLES



STEPLADDER

#### Matters needing attention



1. Two or more people are required for assembly.



2. Do not fully tighten the screws until finish each step of installation.

### **MOUNTING BLUEPRINT**



**Attention:** The above dimensions are manually measured and error is within 1-2 inches. We suggest you anchor the gazebo after installed the main frame.





## **CHECK LIST**















D)×2



EI×2

**⊉**×2































































(M6×10)

(M6×28)















STEP 1











STEP 1





















STEP 1

























## Check if the frame shows as pictures below.



























































Ensure the tie back and hook is close to the pole.







# Warranty

#### **Frames**

Frames constructions are warranted to be free from defects in material and workmanship for 1 year from item purchased. Damage to frame from negligence won't be covered by this warranty.

#### **Bolts & nuts**

Bolts and nuts are warranted to be free from defects in material and workmanship for 1 year from item purchased. Damage from exposure to chemicals (including but not only oils, spills, fluids) won't be covered by this warranty.

### **Curtains & Nettings**

Curtains and nettings are w