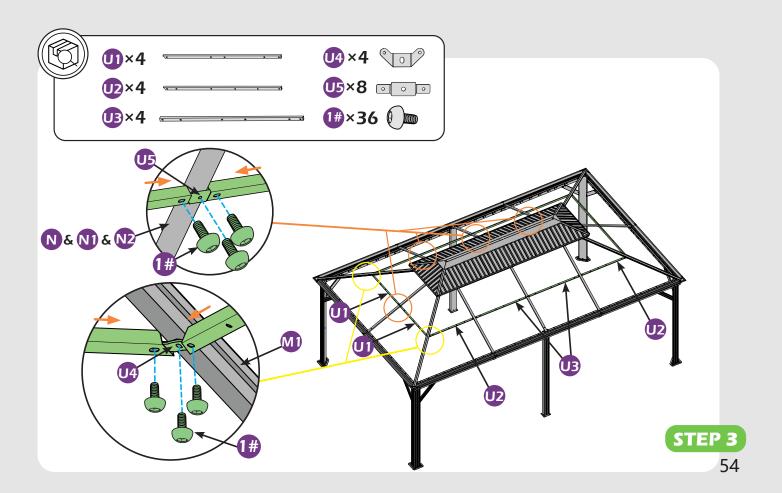

STEP 1

## Check if the frame shows as pictures below.

Ensure the tie back and hook is close to the pole.