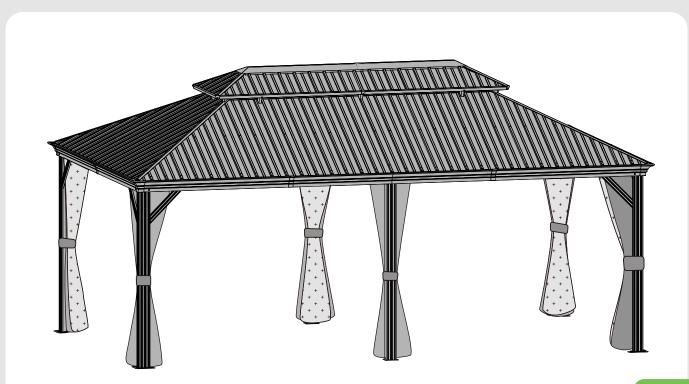

# **PURPLE LEAF**

PURPLE LEAF

est. 2013

12'×20'
HARDTOP GAZEBO
WITH DOUBLE ROOF

## Check if the frame shows as pictures below.

Ensure the tie back and hook is close to the pole.