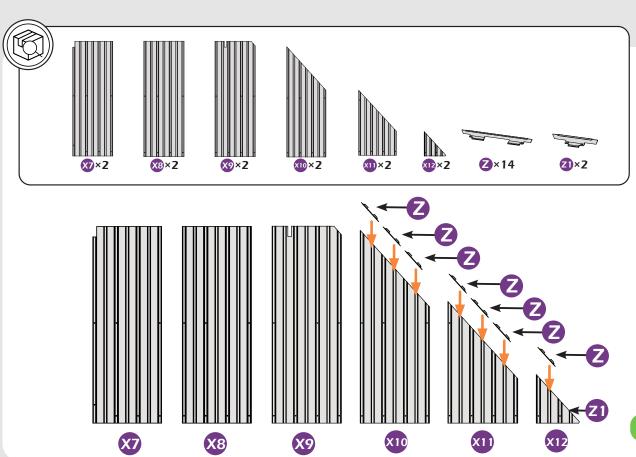

## **CHECK LIST**

D)×2

EI×2

**⊉**×2

(M6×10)

(M6×28)

STEP 1

STEP 1

STEP 1

## Check if the frame shows as pictures below.

Ensure the tie back and hook is close to the pole.