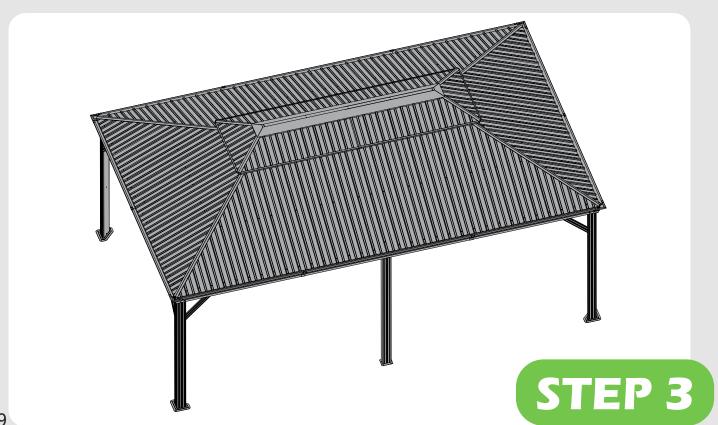

STEP 1

## Check if the frame shows as pictures below.

Ensure the tie back and hook is close to the pole.