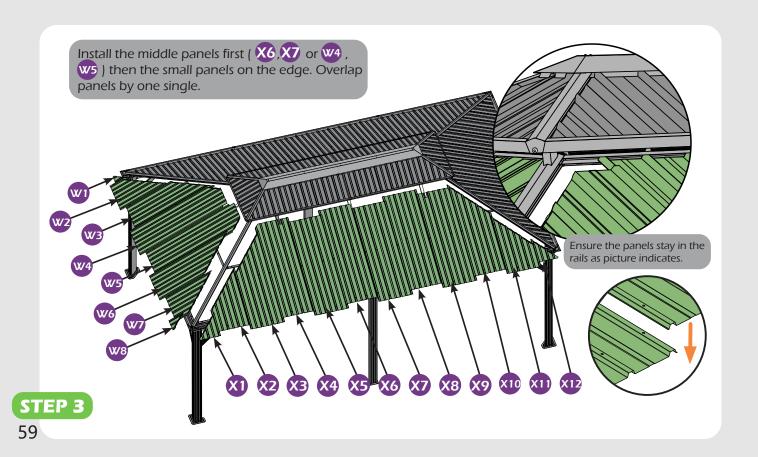

## **CHECK LIST**

D)×2

EI×2

**⊉**×2

(M6×10)

(M6×28)

STEP 1

STEP 1

STEP 1

## Check if the frame shows as pictures below.

Ensure the tie back and hook is close to the pole.