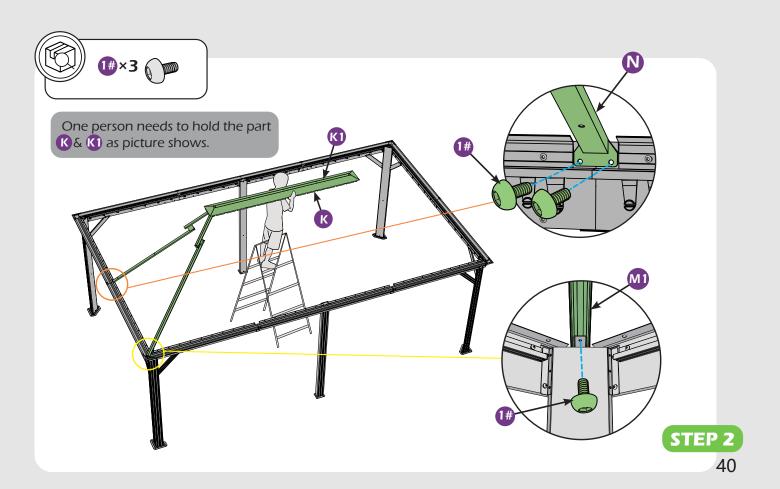

EWDRIVER



DRILL



DRILL BIT



ALLEN WRENCH DRILL BIT

#### **EQUIPMENT REQUIRED (Not included in boxes)**

\*NOTE: Equipment are not shown to actual size and scale.



SAFETY HAT



GLOVES



SAFETY GOGGLES



STEPLADDER

#### Matters needing attention



1. Two or more people are required for assembly.



2. Do not fully tighten the screws until finish each step of installation.

### **MOUNTING BLUEPRINT**



**Attention:** The above dimensions are manually measured and error is within 1-2 inches. We suggest you anchor the gazebo after installed the main frame.





## **CHECK LIST**















D)×2



EI×2

**⊉**×2































































(M6×10)

(M6×28)















STEP 1











STEP 1





















STEP 1

























## Check if the frame shows as pictures below.



























































Ensure the tie back and hook is close to the pole.







# Warranty

#### **Frames**

Frames constructions are warranted to be free from defects in material and workmanship for 1 year from item purchased. Damage to frame from negligence won't be covered by this warranty.

#### **Bolts & nuts**

Bolts and nuts are warranted to be free from defects in material and workmanship for 1 year from item purchased. Damage from exposure to chemicals (including but not only oils, spills, fluids) won't be covered by this warranty.

### **Curtains & Nettings**

Curtains and nettings are warranted to be free from defects in material and workmanship for 2 year from item purchased. Damage from e