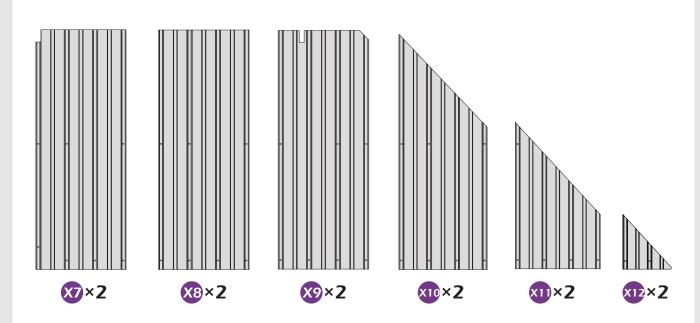

e not shown to actual size and scale.



LEVEL



RUBBER MALLET



CROSS SCREWDRIVER



DRILL



DRILL BIT



ALLEN WRENCH DRILL BIT

#### **EQUIPMENT REQUIRED (Not included in boxes)**

\*NOTE: Equipment are not shown to actual size and scale.



SAFETY HAT



GLOVES



SAFETY GOGGLES



STEPLADDER

#### Matters needing attention



1. Two or more people are required for assembly.



2. Do not fully tighten the screws until finish each step of installation.

### **MOUNTING BLUEPRINT**



**Attention:** The above dimensions are manually measured and error is within 1-2 inches. We suggest you anchor the gazebo after installed the main frame.





## **CHECK LIST**















D)×2



EI×2

**⊉**×2































































(M6×10)

(M6×28)















STEP 1











STEP 1





















STEP 1

























## Check if the frame shows as pictures below.



























































Ensure the tie back and hook is close to the pole.







# Warranty

#### **Frames**

Frames constructions are warranted to be free from defects in material and workmanship for 1 year from item purchased. Damage to frame from negligence won't be covered by this warranty.

#### **Bolts & nuts**

Bolts and nuts are warranted to be free from defects in material and workmanship for 1 year from item purchased. Damage from exposure to chemicals (including but not only oils, spills, fluids) won't be covered by this warranty.

### **Curtains & Nettings**

Curtains and nettings are warranted to be free from defec