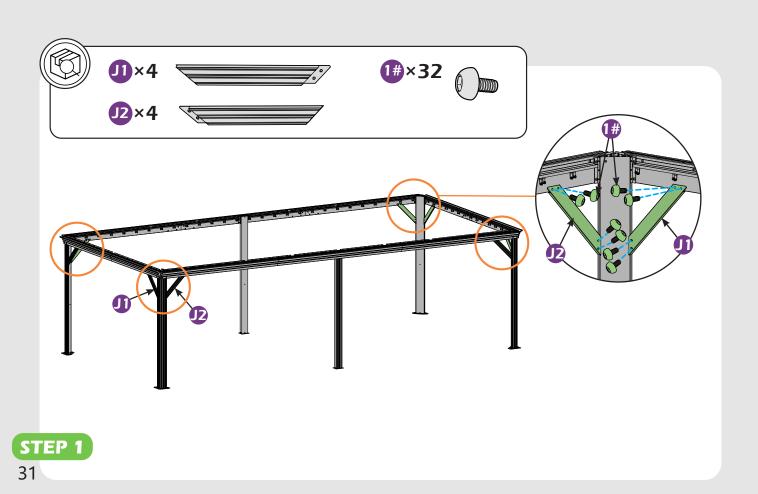

## **CHECK LIST**

D)×2

EI×2

**⊉**×2

(M6×10)

(M6×28)

STEP 1

STEP 1

STEP 1