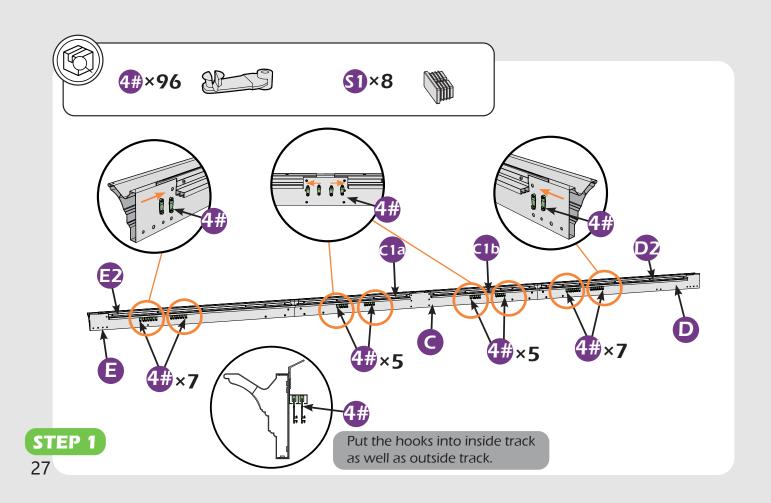

STEP 1

## Check if the frame shows as pictures below.

Ensure the tie back and hook is close to the pole.