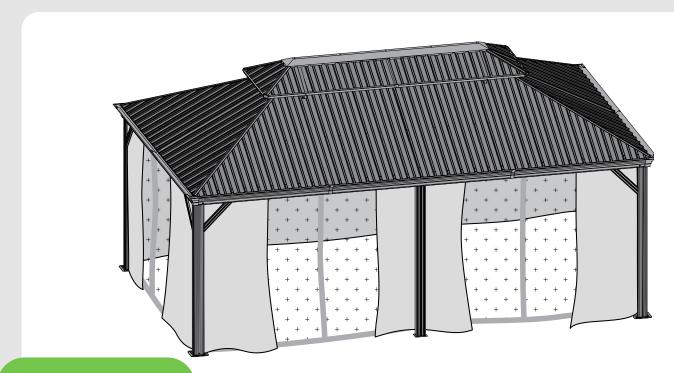

## Check if the frame shows as pictures below.

Ensure the tie back and hook is close to the pole.