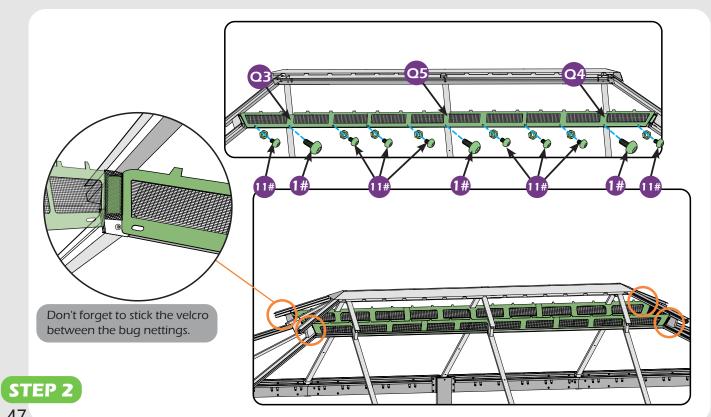

STEP 1

## Check if the frame shows as pictures below.

Ensure the tie back and hook is close to the pole.