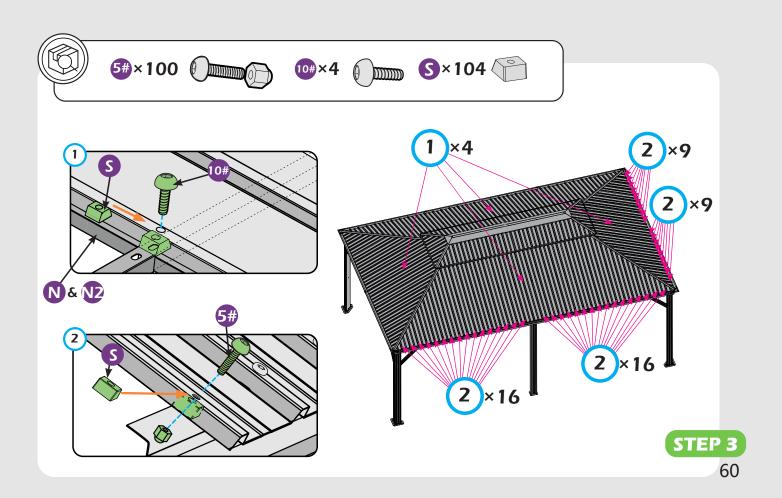

## **CHECK LIST**

D)×2

EI×2

**⊉**×2

(M6×10)

(M6×28)

STEP 1

STEP 1

STEP 1