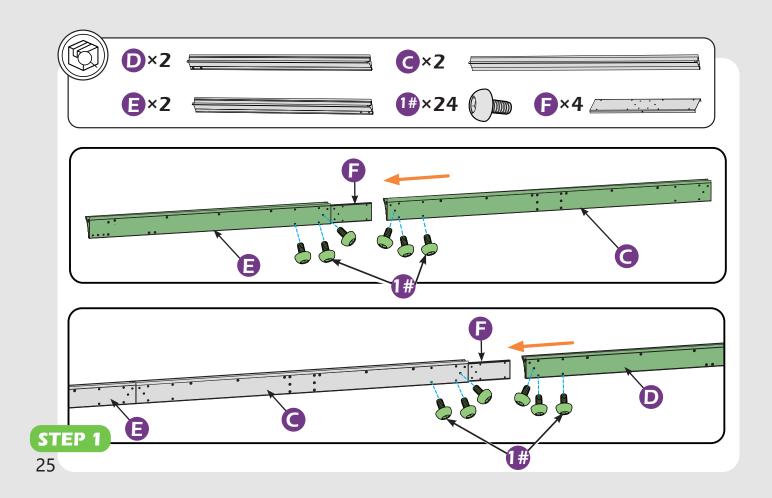

## **CHECK LIST**

D)×2

EI×2

**⊉**×2

(M6×10)

(M6×28)

STEP 1

STEP 1

STEP 1