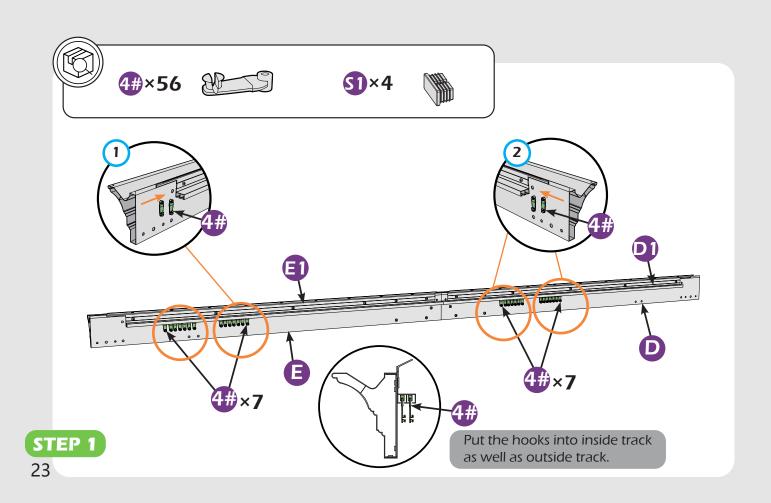

STEP 1

## Check if the frame shows as pictures below.

Ensure the tie back and hook is close to the pole.