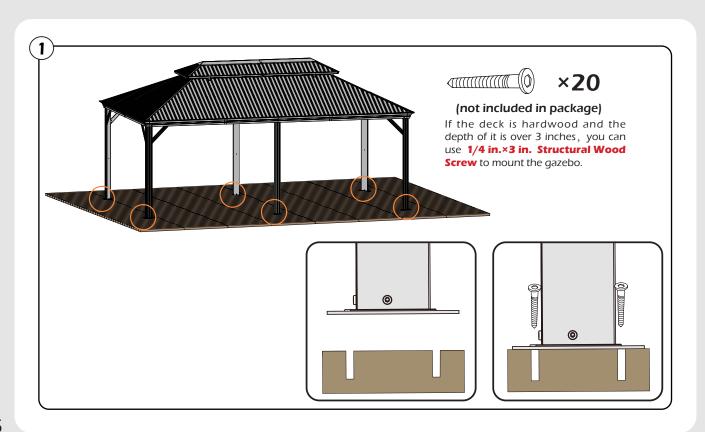

Some parts might have sharp edges/corners. Please follow basic safety precautions to reduce the risk of iniuries.

Anchor the gazebo as soon as finish the frame.

### **MOUNTING BLUEPRINT**

**Attention:** The above dimensions are manually measured and error is within 1-2 inches. We suggest you anchor the gazebo after installed the main frame.