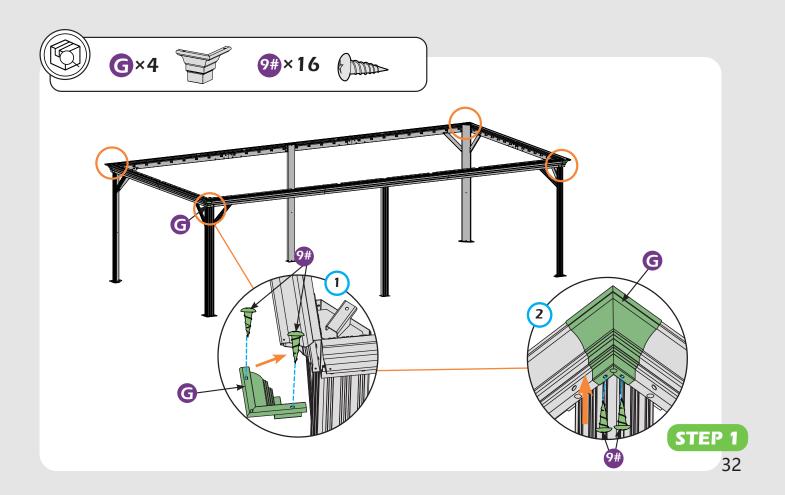

## **CHECK LIST**

D)×2

EI×2

**⊉**×2

(M6×10)

(M6×28)

STEP 1

STEP 1

STEP 1