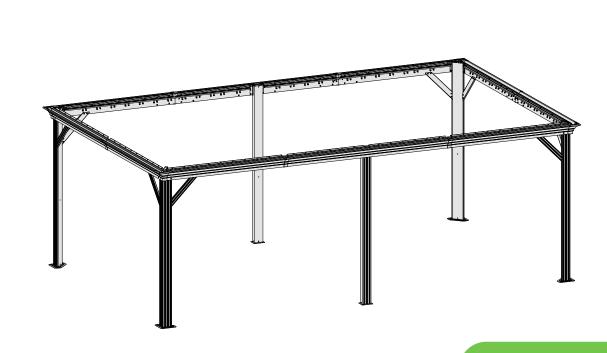

## Check if the frame shows as pictures below.

Ensure the tie back and hook is close to the pole.