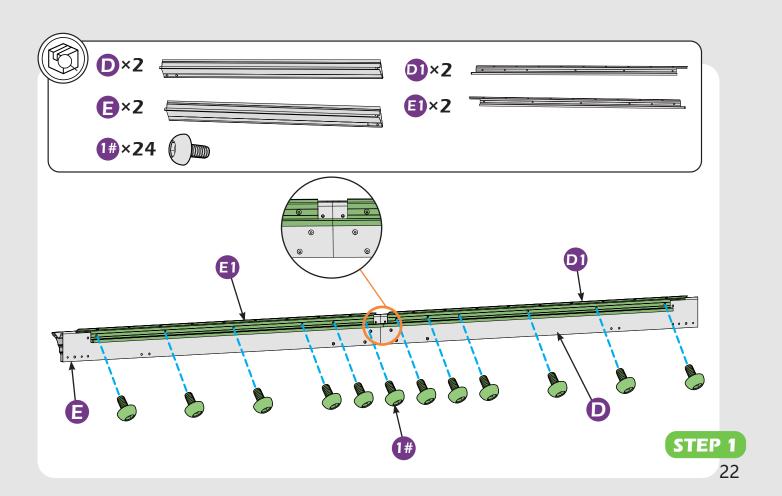

## **CHECK LIST**

D)×2

EI×2

**⊉**×2

(M6×10)

(M6×28)

STEP 1

STEP 1

STEP 1