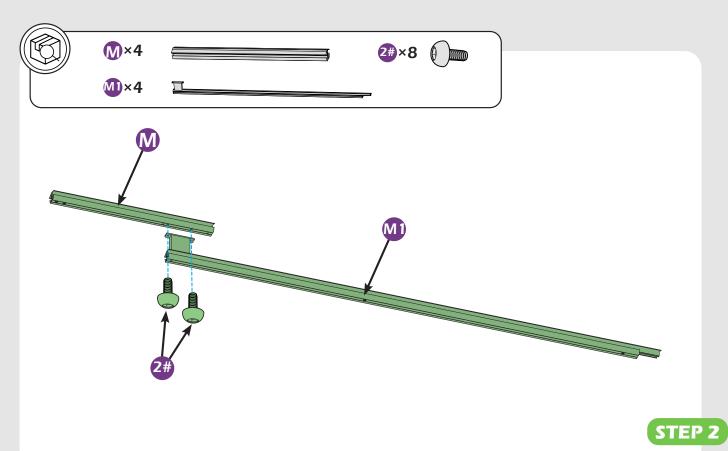

SCREWDRIVER



DRILL



DRILL BIT



ALLEN WRENCH DRILL BIT

#### **EQUIPMENT REQUIRED (Not included in boxes)**

\*NOTE: Equipment are not shown to actual size and scale.



SAFETY HAT



GLOVES



SAFETY GOGGLES



STEPLADDER

#### Matters needing attention



1. Two or more people are required for assembly.



2. Do not fully tighten the screws until finish each step of installation.

### **MOUNTING BLUEPRINT**



**Attention:** The above dimensions are manually measured and error is within 1-2 inches. We suggest you anchor the gazebo after installed the main frame.





## **CHECK LIST**















D)×2



EI×2

**⊉**×2































































(M6×10)

(M6×28)















STEP 1











STEP 1





















STEP 1

























## Check if the frame shows as pictures below.



























































Ensure the tie back and hook is close to the pole.







# Warranty

#### **Frames**

Frames constructions are warranted to be free from defects in material and workmanship for 1 year from item purchased. Damage to frame from negligence won't be covered by this warranty.

#### **Bolts & nuts**

Bolts and nuts are warranted to be free from defects in material and workmanship for 1 year from item purchased. Damage from exposure to chemicals (including but not only oils, spills, fluids) won't be covered by this warranty.

### **Curtains & Nettings**

Curtains and nettings are warranted to be free from defects in material and workmanship for 2 year from item purchased. Damage fr