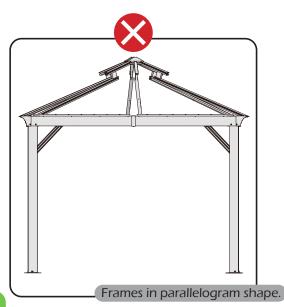

## Check if the frame shows as pictures below.

Ensure the tie back and hook is close to the pole.