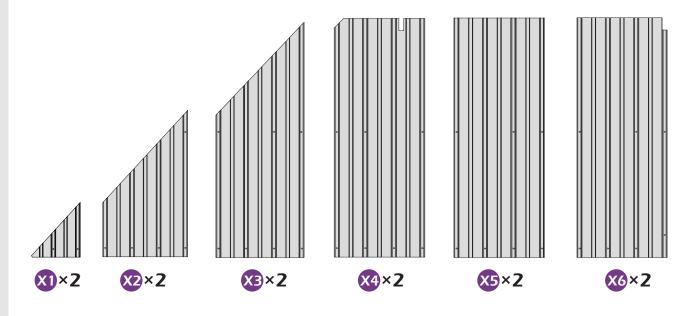

t are not shown to actual size and scale.



LEVEL



RUBBER MALLET



CROSS SCREWDRIVER



DRILL



DRILL BIT



ALLEN WRENCH DRILL BIT

#### **EQUIPMENT REQUIRED (Not included in boxes)**

\*NOTE: Equipment are not shown to actual size and scale.



SAFETY HAT



GLOVES



SAFETY GOGGLES



STEPLADDER

#### Matters needing attention



1. Two or more people are required for assembly.



2. Do not fully tighten the screws until finish each step of installation.

### **MOUNTING BLUEPRINT**



**Attention:** The above dimensions are manually measured and error is within 1-2 inches. We suggest you anchor the gazebo after installed the main frame.





## **CHECK LIST**















D)×2



EI×2

**⊉**×2































































(M6×10)

(M6×28)















STEP 1











STEP 1





















STEP 1

























## Check if the frame shows as pictures below.



























































Ensure the tie back and hook is close to the pole.







# Warranty

#### **Frames**

Frames constructions are warranted to be free from defects in material and workmanship for 1 year from item purchased. Damage to frame from negligence won't be covered by this warranty.

#### **Bolts & nuts**

Bolts and nuts are warranted to be free from defects in material and workmanship for 1 year from item purchased. Damage from exposure to chemicals (including but not only oils, spills, fluids) won't be covered by this warranty.

### **Curtains & Nettings**

Curtains and nettings are warranted to be free from d