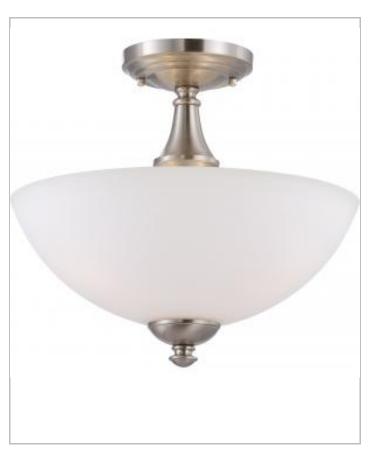

## General

RoHS Compliant

| Finish                                                                   | Brushed Nickel                       |
|--------------------------------------------------------------------------|--------------------------------------|
| Style                                                                    | Transitional                         |
| Number of Lamps                                                          | 3                                    |
| Height (in.)                                                             | 11.00                                |
| Width (in.)                                                              | 13.00                                |
| Length (in.)                                                             | 11.00                                |
| Indoor or Outdoor Fixture                                                | Indoor                               |
| Specifications                                                           |                                      |
|                                                                          |                                      |
| Bulb Type                                                                | Compact Fluorescent                  |
| Bulb Type Bulb Included                                                  | Compact Fluorescent Yes              |
|                                                                          |                                      |
| Bulb Included                                                            | Yes                                  |
| Bulb Included Glass Description                                          | Yes<br>Frosted                       |
| Bulb Included Glass Description Fixture Type                             | Yes Frosted Semi Flush               |
| Bulb Included Glass Description Fixture Type Fixture Material            | Yes Frosted Semi Flush               |
| Bulb Included Glass Description Fixture Type Fixture Material Compliance | Yes Frosted Semi Flush Frosted Glass |