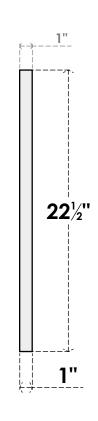

## GVPTR54X2301SN

54"W X 22-1/2"H TRIANGLE SURFACE MOUNT PVC GABLE VENT 10/12 PITCH: NON-FUNCTIONAL, W/ 3-1/2"W X 1"P STANDARD FRAME

**FRONT** 

SIDE

LOUVER HEIGHT: 2 7/8" LOUVER QTY: 5

1. INSTALLATION TO BE COMPLETED IN ACCORDANCE WITH MANUFACTURER'S SPECIFICATIONS. 2. DRAWING MAY NOT BE TO SCALE