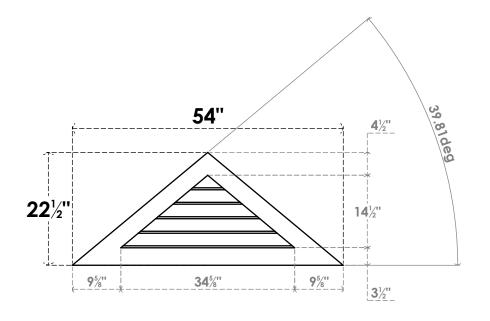

## GVPTR54X2301SN

54"W X 22-1/2"H TRIANGLE SURFACE MOUNT PVC GABLE VENT 10/12 PITCH: NON-FUNCTIONAL, W/ 3-1/2"W X 1"P STANDARD FRAME

**FRONT** 

SIDE

LOUVER HEIGHT: 2 7/8" LOUVER QTY: 5

1. INSTALLATION TO BE COMPLETED IN ACCORDANCE WITH MANUFACTURER'S SPECIFICATIONS. 2. DRAWING MAY NOT BE TO SCALE