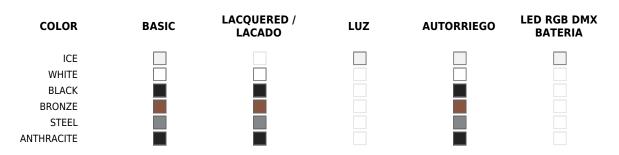

## **Finishes**

### BASIC

Ref. 42316A

Matt Polyethylene

## SELF-WATERING

Ref. 42316R

Self-watering system included in all planters except those with basic finish

# LACQUERED

Ref. 42316RF

Lacquered Polyethylene

## LIGHT

#### Ref. 42316W

White internally lit unit with LED technology. Available only in matte ice white finish.

#### **RGBW LED**

Ref. 42316L

Unit with internal lighting with RGBW LED technology and remote control unit for switching colors. Available only in matte ice white finish. Remote control included.

### **RGBW LED DMX**

Ref. 42316D

Unit with internal lighting with RGBW LED technology and remote control unit for switching colors. Also controlLED by DMX-1024 (wireless), enabling communication between one or more products simultaneously via the DMX transmitter (not included).

## **RGBW LED BATTERY**

Ref. 42316Y

Unit with internal lighting with battery-powered RGBW LED technology. Includes charger and remote control for switching colors and charger. Available only in matte ice white finish.

## **RGBW LED DMX BATTERY**

#### Ref. 42316DY

Unit with internal lighting with RGBW LED technology and remote control unit for switching colors. Also controlLED by DMX-1024 (wireless), enabling communication between one or more products simultaneously via the DMX transmitter (not included).