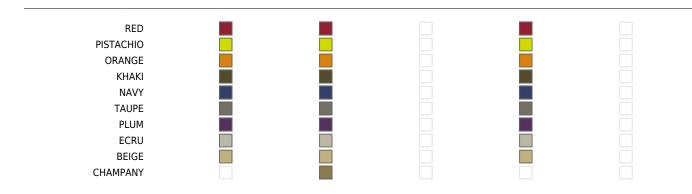

## **Finishes**

### BASIC

Ref. 42316A

Matt Polyethylene

## SELF-WATERING

Ref. 42316R

Self-watering system included in all planters except those with basic finish

# LACQUERED

Ref. 42316RF

Lacquered Polyethylene

## LIGHT

### **RGBW LED DMX**

Ref. 42316D

Unit with internal lighting with RGBW LED technology and remote control unit for switching colors. Also controlLED by DMX-1024 (wireless), enabling communication between one or more products simultaneously via the DMX transmitter (not included).